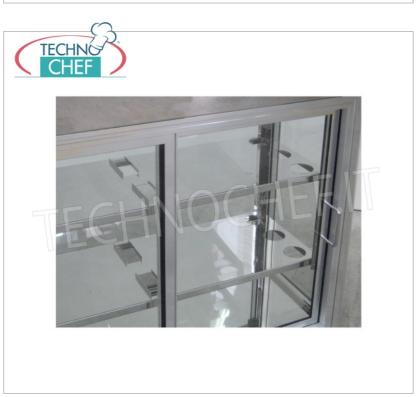

### REFRIGERATED EXHIBITOR SHOW by BANCO with 3 PLANS, VENTILATED, temperature + 4 $^{\circ}$ / + 10 $^{\circ}$ C:

- frame entirely in extruded anodized aluminum with mirror finish and smooth stainless steel external panels;
- **ventilation grilles** integrated with punched processing;
- $\circ~$  sliding doors with anodized aluminum frame and steel handles;
- lt.100 capacity;
- $\circ~$  temperature + 4  $^{\circ}$  / + 10  $^{\circ}$  C ;
- $\circ$  ventilated refrigeration;
- type of defrost: automatic at pause;
- o refrigerant gas: R404a
- **LED lighting** with high luminous efficiency and energy saving;
- $\circ\,$  electronic control unit with display and control panel ;
- o platinum color;
- o polyamide feet.

# Supplied:

• 1 grid of 685x292 mm