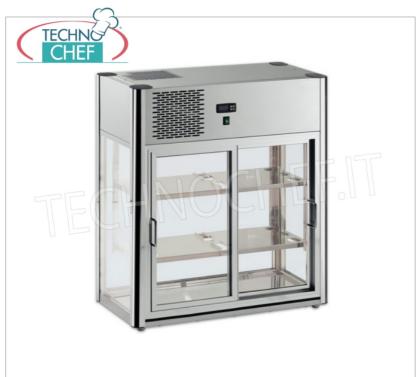

Services and Technologies for professional catering since 1973

| CODE          | DESCRIPTION                                                                                                                                                                                                         | PRICE/DELIVERY                    |
|---------------|---------------------------------------------------------------------------------------------------------------------------------------------------------------------------------------------------------------------|-----------------------------------|
| TCF318-000900 | REFRIGERATED EXHIBITOR SHOW by BANCO with 3 FLOORS, temperature + 4 $^{\circ}$ / + 10 $^{\circ}$ C, capacity lt.100, LED lighting, ventilated refrigeration, V.230 / 1, Kw.0.32, Weight 70 Kg, dim.mm .800x438x734h | <b>Delivery</b> from 8 to 15 days |

### REFRIGERATED EXHIBITOR SHOW by BANCO with 3 PLANS, VENTILATED, temperature + 4 $^{\circ}$ / + 10 $^{\circ}$ C:

- frame entirely in extruded anodized aluminum with mirror finish and smooth stainless steel external panels;
- **ventilation grilles** integrated with punched processing;
- $\circ~$  sliding doors with anodized aluminum frame and steel handles;
- lt.100 capacity;
- $\circ~$  temperature + 4  $^{\circ}$  / + 10  $^{\circ}$  C ;
- $\circ$  ventilated refrigeration;
- type of defrost: automatic at pause;
- o refrigerant gas: R404a
- **LED lighting** with high luminous efficiency and energy saving;
- $\circ\,$  electronic control unit with display and control panel ;
- o platinum color;
- o polyamide feet.