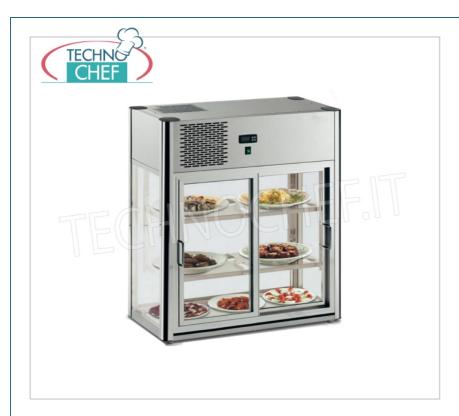

Services and Technologies for professional catering since 1973

| CODE          | DESCRIPTION                                                                                                                                                                                                         | PRICE/DELIVERY                    |
|---------------|---------------------------------------------------------------------------------------------------------------------------------------------------------------------------------------------------------------------|-----------------------------------|
| TCF318-000900 | REFRIGERATED EXHIBITOR SHOW by BANCO with 3 FLOORS, temperature + 4 $^{\circ}$ / + 10 $^{\circ}$ C, capacity lt.100, LED lighting, ventilated refrigeration, V.230 / 1, Kw.0.32, Weight 70 Kg, dim.mm .800x438x734h | <b>Delivery</b> from 8 to 15 days |

### REFRIGERATED EXHIBITOR SHOW by BANCO with 3 PLANS, VENTILATED, temperature + 4 $^{\circ}$ / + 10 $^{\circ}$ C:

- frame entirely in extruded anodized aluminum with mirror finish and smooth stainless steel external panels;
- **ventilation grilles** integrated with punched processing;
- $\circ~$  sliding doors with anodized aluminum frame and steel handles;
- lt.100 capacity;
- $\circ~$  temperature + 4  $^{\circ}$  / + 10  $^{\circ}$  C ;
- $\circ$  ventilated refrigeration;
- type of defrost: automatic at pause;
- o refrigerant gas: R404a
- **LED lighting** with high luminous efficiency and energy saving;
- $\circ\,$  electronic control unit with display and control panel ;
- o platinum color;
- o polyamide feet.