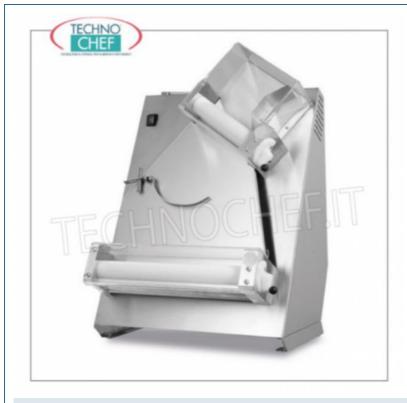

# SPRAYER with 2 pairs of INCLINED ROLLS for the cold forming of pizza dough, focaccia, etc. , complete range :

- machine body in stainless steel with internal reinforcements to eliminate bending of the casing,
- internally reinforced carcass,
- separate rollers protection in Plexiglas,
- thickness adjustment in each pair of rollers ,
- electrical system and safety devices according to CE standards.

| RTSPR30        | Pizza roller with 2 pairs of 300 mm inclined rollers,<br>mod. SPR30<br>STAINLESS STEEL PIZZA ROLLER with 2 PAIRS of LONG<br>INCLINED ROLLS 300 mm, for PIZZA DISCS from 140 to<br>300 mm., LOAF from 80 to 210 grams, V 230/1, kw<br>0.37, dimensions 440x365x640h mm        | <b>Delivery</b> from 4 to 9 days |
|----------------|------------------------------------------------------------------------------------------------------------------------------------------------------------------------------------------------------------------------------------------------------------------------------|----------------------------------|
| RTSPR40        | <b>Pizza roller with 2 inclined pairs of 400 mm, mod.</b><br><b>SPR40</b><br>STAINLESS STEEL PIZZA ROLLER with 2 PAIRS of LONG<br>INCLINED ROLLS 400 mm, for PIZZA DISCS from 260 to<br>400 mm., LOAF from 210 to 700 grams, V 230/1, kw<br>0,37, dimensions 550x365x750h mm | <b>Delivery</b> from 4 to 9 days |
| TECHNICAL CARD |                                                                                                                                                                                                                                                                              |                                  |
| CODE/PICTURES  | DESCRIPTION                                                                                                                                                                                                                                                                  | PRICE/DELIVERY                   |
| RTPEDALE       | <b>Pedal control</b><br>Pedal control for pizza stretchers                                                                                                                                                                                                                   | <b>Delivery</b> from 4 to 9 days |