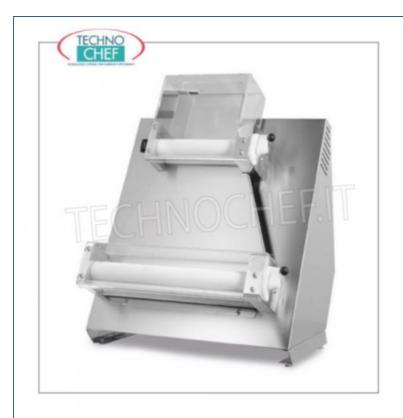

Services and Technologies for professional catering since 1973

| CODE      | DESCRIPTION                                                                                                                                                                                                   | PRICE/DELIVERY                   |
|-----------|---------------------------------------------------------------------------------------------------------------------------------------------------------------------------------------------------------------|----------------------------------|
| RTSPR40PA | STENDIPIZA in STAINLESS STEEL with 2 PAIRS of LONG PARALLEL ROLLERS mm 400, for PIZZA DISCS from: 260 to 400 mm., LETTUCES from 220 to 1000 grams, V 230/1, kw 0.37, Weight 38 Kg, dimensions mm 550x365x750h | <b>Delivery</b> from 4 to 9 days |

### PULLER with two pairs of PARALLEL ROLLS, ideal for rectangular pizza up to 400 mm wide:

- machine body in stainless steel with internal reinforcements to eliminate carcass bending,
- internally reinforced casing,
- plexiglas separate roll protection
- thickness adjustment in each pair of rollers ,
- $\circ~$  min / max loaf weight : grams from 220 to 1000,
- $\circ\,$  allows to make pizza disks with diameter : from 260 to 400 mm,
- $\circ~$  electrical system and safety devices according to the CE Standards.

# CE marking

|    |     |    | _     |  |
|----|-----|----|-------|--|
| Ma | ıde | in | Italy |  |

| Made in Italy             |          |  |
|---------------------------|----------|--|
| TECHNICAL CARD            |          |  |
| power supply              | Monofase |  |
| Volts                     | V 230/1  |  |
| frequency (Hz)            | 50       |  |
| motor power capacity (Kw) | 0,37     |  |
| net weight (Kg)           | 37       |  |
| breadth (mm)              | 550      |  |
| depth (mm)                | 365      |  |
| height (mm)               | 750      |  |
| TECHNICAL CARD            |          |  |