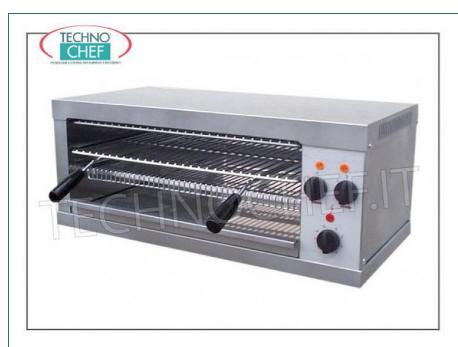

Services and Technologies for professional catering since 1973

| CODE   | DESCRIPTION                                                                                                                                                                            | PRICE/DELIVERY |
|--------|----------------------------------------------------------------------------------------------------------------------------------------------------------------------------------------|----------------|
| RTTBR4 | TOASTER with STAINLESS STEEL structure, QUARTZ resistance, time adjustment switch, internal chamber dimensions mm 320x220x270h, V.230 / 1, kw 2,0, external dimensions mm 440x240x380h | Delivery       |

## 2-story toaster, ideal for fast food:

- stainless steel structure,
- $\circ~$  more robust quartz~resistance ,
- time adjustment switch,
- $\circ \ \ \textbf{internal chamber dimensions} \ mm \ 320x220x270h,$
- $\circ \ \ \textbf{external dimensions} \ mm \ 440x240x380h.$
- $\circ\:$  Included: tongs or grill of your choice.