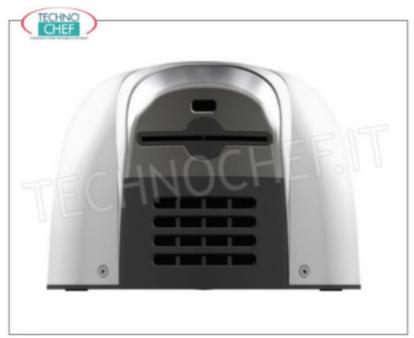

## AUTOMATIC HAND TOWEL in white ABS, with BLADE air outlet :

- $\circ~$  made of ABS , with white finish;
- infrared sensor drive ;
- $\circ~$  releases an air flow at 325 Km / h;
- $\quad \text{o BLADE air outlet} \ ; \\$
- guarantees ultra fast drying in just 10-15 seconds;
- designed for use in medium-high turnout areas;
- o engine speed 30,000 rpm;
- o noise level (from 2 m): 75 db.

## CE mark

| TECHNICAL CARD            |          |  |
|---------------------------|----------|--|
| power supply              | Monofase |  |
| Volts                     | V 230/1  |  |
| frequency (Hz)            | 5060     |  |
| motor power capacity (Kw) | 1,10     |  |
| net weight (Kg)           | 3        |  |
| breadth (mm)              | 221      |  |
| depth (mm)                | 157      |  |
| height (mm)               | 285      |  |
|                           |          |  |