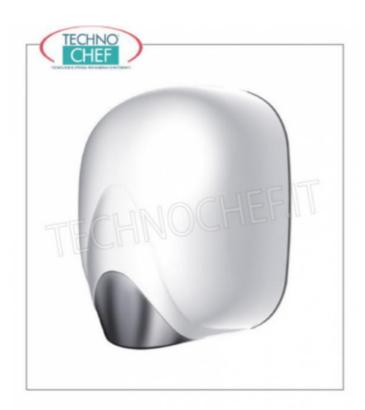

## AUTOMATIC HAND TOWEL in white ABS, with BLADE air outlet :

- $\circ~$  made of ABS , with white finish;
- infrared sensor drive ;
- $\circ~$  releases an air flow at 325 Km / h;
- $\quad \text{o BLADE air outlet} \ ; \\$
- guarantees ultra fast drying in just 10-15 seconds;
- designed for use in medium-high turnout areas;
- o engine speed 30,000 rpm;
- o noise level (from 2 m): 75 db.

## CE mark

| TECHNICAL CARD            |          |  |
|---------------------------|----------|--|
| power supply              | Monofase |  |
| Volts                     | V 230/1  |  |
| frequency (Hz)            | 5060     |  |
| motor power capacity (Kw) | 1,10     |  |
| net weight (Kg)           | 3        |  |
| breadth (mm)              | 221      |  |
| depth (mm)                | 157      |  |
| height (mm)               | 285      |  |
|                           |          |  |