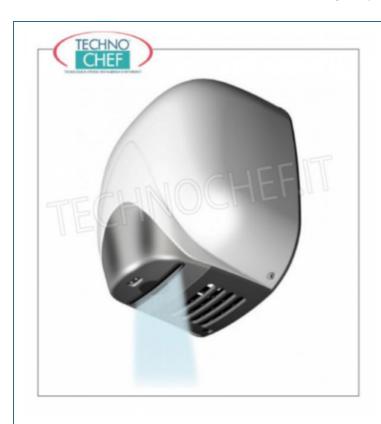

## AUTOMATIC HAND TOWEL in white ABS, with BLADE air outlet :

- $\circ~$  made of ABS , with white finish;
- infrared sensor drive ;
- $\circ~$  releases an air flow at 325 Km / h;
- $\quad \text{o BLADE air outlet} \ ; \\$
- guarantees ultra fast drying in just 10-15 seconds;
- designed for use in medium-high turnout areas;
- o engine speed 30,000 rpm;
- o noise level (from 2 m): 75 db.

## CE mark

| TECHNICAL CARD            |          |  |
|---------------------------|----------|--|
| power supply              | Monofase |  |
| Volts                     | V 230/1  |  |
| frequency (Hz)            | 5060     |  |
| motor power capacity (Kw) | 1,10     |  |
| net weight (Kg)           | 3        |  |
| breadth (mm)              | 221      |  |
| depth (mm)                | 157      |  |
| height (mm)               | 285      |  |
|                           |          |  |