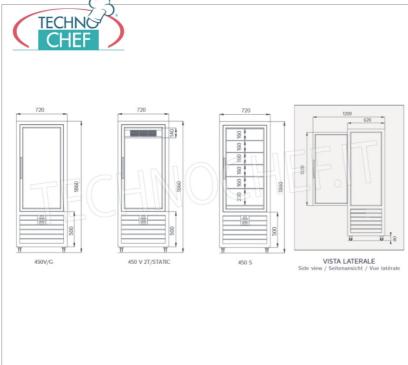

## CE mark Made in Italy

| TECHNIC                                    | AL CARD                                                                                                                                                                                                                                                                                                                                                                                                                                 |                                                                                                                                                                                                                                                                                                                                                                                                                                                                                              |
|--------------------------------------------|-----------------------------------------------------------------------------------------------------------------------------------------------------------------------------------------------------------------------------------------------------------------------------------------------------------------------------------------------------------------------------------------------------------------------------------------|----------------------------------------------------------------------------------------------------------------------------------------------------------------------------------------------------------------------------------------------------------------------------------------------------------------------------------------------------------------------------------------------------------------------------------------------------------------------------------------------|
| power supply                               | Monofase                                                                                                                                                                                                                                                                                                                                                                                                                                |                                                                                                                                                                                                                                                                                                                                                                                                                                                                                              |
| Volts                                      | V 230/1                                                                                                                                                                                                                                                                                                                                                                                                                                 |                                                                                                                                                                                                                                                                                                                                                                                                                                                                                              |
| frequency (Hz) 50                          |                                                                                                                                                                                                                                                                                                                                                                                                                                         |                                                                                                                                                                                                                                                                                                                                                                                                                                                                                              |
| motor power capacity (Kw)                  |                                                                                                                                                                                                                                                                                                                                                                                                                                         |                                                                                                                                                                                                                                                                                                                                                                                                                                                                                              |
| net weight (Kg)                            |                                                                                                                                                                                                                                                                                                                                                                                                                                         |                                                                                                                                                                                                                                                                                                                                                                                                                                                                                              |
| breadth (mm)                               | breadth (mm) 720                                                                                                                                                                                                                                                                                                                                                                                                                        |                                                                                                                                                                                                                                                                                                                                                                                                                                                                                              |
| depth (mm)                                 | 620                                                                                                                                                                                                                                                                                                                                                                                                                                     |                                                                                                                                                                                                                                                                                                                                                                                                                                                                                              |
| height (mm)                                | 1860                                                                                                                                                                                                                                                                                                                                                                                                                                    |                                                                                                                                                                                                                                                                                                                                                                                                                                                                                              |
| TECHNICAL CARD                             |                                                                                                                                                                                                                                                                                                                                                                                                                                         |                                                                                                                                                                                                                                                                                                                                                                                                                                                                                              |
|                                            | DESCRIPTION                                                                                                                                                                                                                                                                                                                                                                                                                             | PRICE/DELIVERY                                                                                                                                                                                                                                                                                                                                                                                                                                                                               |
| Suction Cups Kit<br>Suction cups kit (N.4) | )                                                                                                                                                                                                                                                                                                                                                                                                                                       |                                                                                                                                                                                                                                                                                                                                                                                                                                                                                              |
|                                            | Support kit for glass and grids<br>Support kit for glass and grilles (N.4)                                                                                                                                                                                                                                                                                                                                                              |                                                                                                                                                                                                                                                                                                                                                                                                                                                                                              |
| Adjustable Feet Kit<br>Adjustable feet kit | :                                                                                                                                                                                                                                                                                                                                                                                                                                       |                                                                                                                                                                                                                                                                                                                                                                                                                                                                                              |
| <b>Glass shelf</b><br>Glass shelf (N.1)    |                                                                                                                                                                                                                                                                                                                                                                                                                                         |                                                                                                                                                                                                                                                                                                                                                                                                                                                                                              |
| Additional Led<br>Additional led           |                                                                                                                                                                                                                                                                                                                                                                                                                                         |                                                                                                                                                                                                                                                                                                                                                                                                                                                                                              |
| <b>Key closure</b><br>Lock with key        |                                                                                                                                                                                                                                                                                                                                                                                                                                         |                                                                                                                                                                                                                                                                                                                                                                                                                                                                                              |
| <b>Mirror glass</b><br>Mirror glass (N.1)  |                                                                                                                                                                                                                                                                                                                                                                                                                                         |                                                                                                                                                                                                                                                                                                                                                                                                                                                                                              |
|                                            |                                                                                                                                                                                                                                                                                                                                                                                                                                         |                                                                                                                                                                                                                                                                                                                                                                                                                                                                                              |
|                                            | power supply<br>Volts<br>frequency (Hz)<br>btor power capacity (Kw)<br>net weight (Kg)<br>breadth (mm)<br>depth (mm)<br>height (mm)<br>height (mm)<br>TECHNIC<br>Suction Cups Kit<br>Suction cups Kit (N.4<br>Support kit for glas<br>Support kit for glass<br>Adjustable Feet Kit<br>Adjustable feet kit<br>Glass shelf<br>Glass shelf (N.1)<br>Additional Led<br>Additional led<br>Key closure<br>Lock with key<br>Mirror glass (N.1) | Voits V 230/1   frequency (Hz) 50   otor power capacity (Kw) 0,54   net weight (Kg) 170   breadth (mm) 720   depth (mm) 620   height (mm) 1860   TECHNICAL CARD   Suction Cups Kit<br>Suction cups kit (N.4)   Support kit for glass and grids<br>Support kit for glass and grids   Support kit for glass and grilles (N.4)   Adjustable Feet Kit<br>Adjustable feet kit   Glass shelf<br>Glass shelf (N.1)   Additional Led<br>Additional led   Key closure<br>Lock with key   Mirror glass |