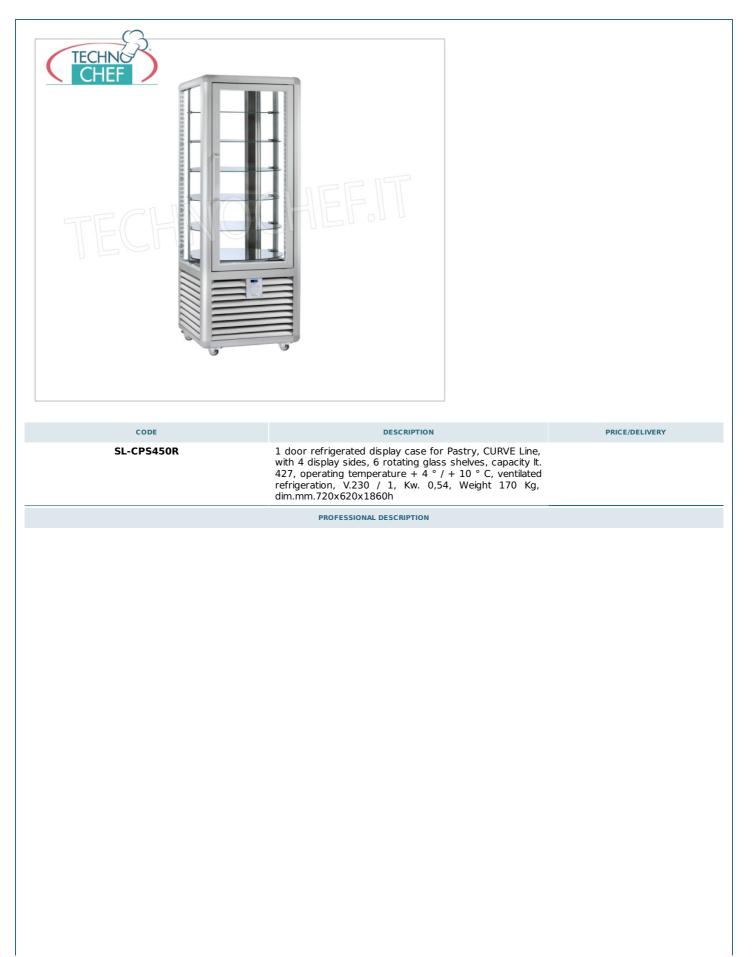

Services and Technologies for professional catering since 1973

REFRIGERATED SHOWCASE for PASTRY 1 DOOR, CURVE Line, with 4 DISPLAY SIDES, 5 ROTATING GLASS SHELVES, capacity It. 427, temperature + 4  $^{\circ}$  / + 10  $^{\circ}$  C :

- $\circ~$  external structure in silver anodized aluminum ;
- showcase built using insulating double glazing , compliant with the EN UNI 1279 standard;
- exposure on 4 sides ;
- $\circ~$  5 rotating glass shelves Ø 452 ;
- capacity It . 427;
- operating temperature + 4 ° / + 10 ° C ;
- "sensitive touch " control panel with a unique and exclusive design, the result of a long study of computer science and design;
- ventilated refrigeration ;
- automatic defrost ;
- Led lighting as standard on both sides of the internal compartment;
- lumen / meter: 2 x 1200 lm;
- humidity: 75%;
- compressors and the touch screen thermostat are of the latest generation, guaranteeing high efficiency and low absorption , with considerable advantages for the operating economy;
- accuracy , solidity and technology are the prerogatives on which the CURVE line is based, an expression of solidity combined with practicality, able to satisfy all types of use, where robustness and reliability come together in the sign of tradition.