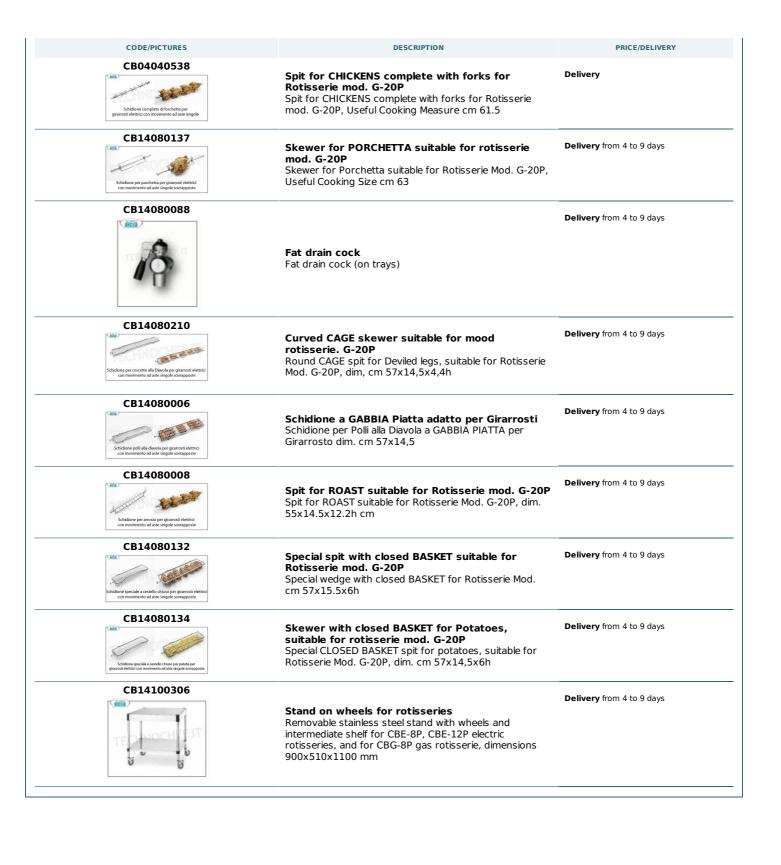

## Countertop GAS ROTISSERIE with single overlapping rods movement:

- made of stainless steel;
- equipped with 2 overlapping single rods for 8 chickens;
- it takes up minimal space, to allow easy placement even in the smallest spaces with the possibility of diversifying cooking;
- $\bullet \ \ \textbf{cooking flexibility} \ \text{is obtained thanks to the } \ \textbf{movement of the single rods} \ \text{which allows even partial use of the machine} \ ; \\$
- $\circ~$  720 mm long internal lighting lamp that allows you to better control and view the progress of cooking .
- OPTIONAL / ACCESSORIES:
- Removable stainless steel stand with wheels and intermediate shelf,
- Skewer for Deviled Chicken ,
- Skewer for **Roast** ,
- $\circ~\mbox{Special spade}$  with closed basket ,
- Special skewer with closed basket for potatoes ,
- Sword spear,
- Long Fork Skewer,
- Skewer for **Deviled legs** ,
- Skewer for **Porchetta**,
- Fat discharge tap (on basins),