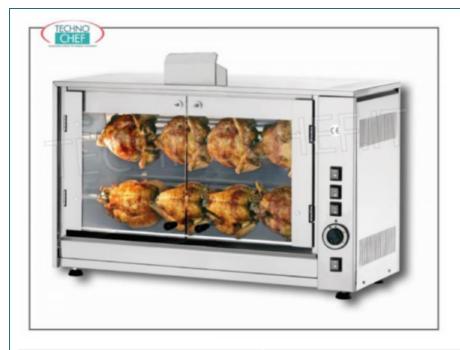

Services and Technologies for professional catering since 1973

| CODE   | DESCRIPTION                                                                                                                                                                        | PRICE/DELIVERY                    |
|--------|------------------------------------------------------------------------------------------------------------------------------------------------------------------------------------|-----------------------------------|
| CBG-8P | Countertop GAS ROTISSERIE in STAINLESS STEEL with 2 single overlapping AUCTIONS for 8 CHICKENS, equipped with internal light 720 mm long, weight 55 kg, dimensions 880x430x530h mm | <b>Delivery</b> from 8 to 15 days |

## Countertop GAS ROTISSERIE with single overlapping rods movement:

- made of stainless steel;
- equipped with 2 overlapping single rods for 8 chickens;
- it takes up minimal space, to allow easy placement even in the smallest spaces with the possibility of diversifying cooking;
- $\bullet \ \ \textbf{cooking flexibility} \ \text{is obtained thanks to the } \ \textbf{movement of the single rods} \ \text{which allows even partial use of the machine} \ ; \\$
- $\circ~$  720 mm long internal lighting lamp that allows you to better control and view the progress of cooking .
- OPTIONAL / ACCESSORIES:
- Removable stainless steel stand with wheels and intermediate shelf,
- Skewer for Deviled Chicken ,
- Skewer for **Roast** ,
- $\circ~\mbox{Special spade}$  with closed basket ,
- Special skewer with closed basket for potatoes ,
- Sword spear,
- Long Fork Skewer,
- Skewer for **Deviled legs** ,
- Skewer for **Porchetta**,
- Fat discharge tap (on basins),