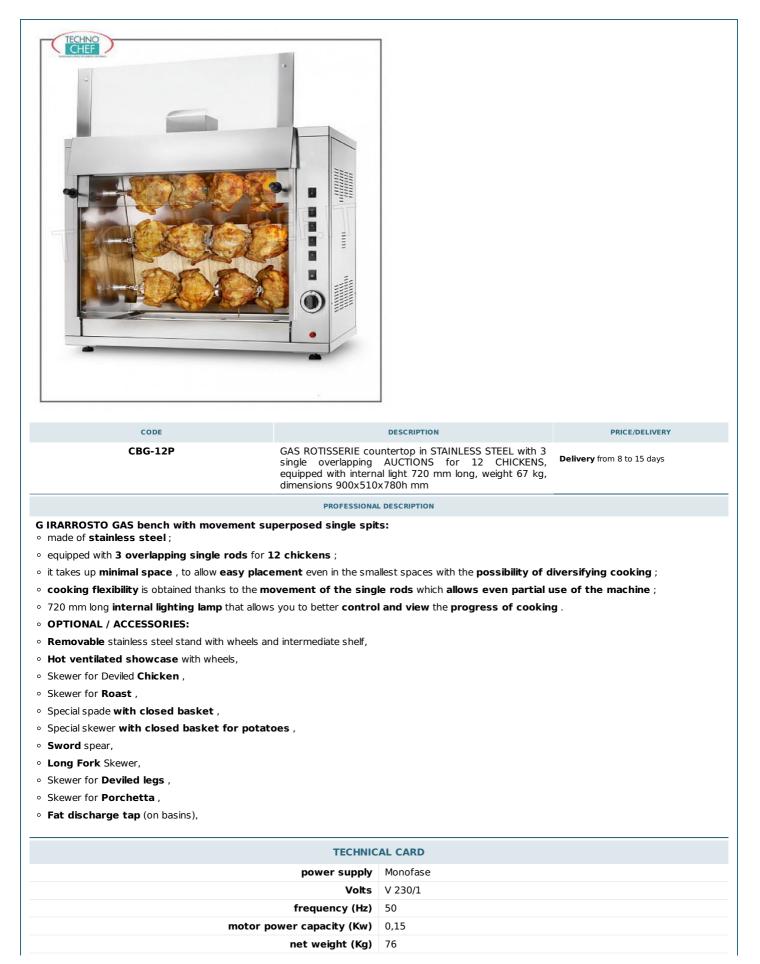

## Services and Technologies for professional catering since 1973

|                                                                                                                                                                                                                                                                                                                                                                                                                                                                                                                                                                                                                                                                                                                                                                                                                                                                                                                                                                                                                                                                                                                                                                                                                                                                                                                                                                                                                                                                                                                                                                                                                                                                                                                                                                                                                                                                                                                                                                                                                                                                                                                                                                 | breadth (mm)                                                                                                                                                                                                                                                                                                                    | 900                                                                                                                                                                                                                                                                  |                                                     |
|-----------------------------------------------------------------------------------------------------------------------------------------------------------------------------------------------------------------------------------------------------------------------------------------------------------------------------------------------------------------------------------------------------------------------------------------------------------------------------------------------------------------------------------------------------------------------------------------------------------------------------------------------------------------------------------------------------------------------------------------------------------------------------------------------------------------------------------------------------------------------------------------------------------------------------------------------------------------------------------------------------------------------------------------------------------------------------------------------------------------------------------------------------------------------------------------------------------------------------------------------------------------------------------------------------------------------------------------------------------------------------------------------------------------------------------------------------------------------------------------------------------------------------------------------------------------------------------------------------------------------------------------------------------------------------------------------------------------------------------------------------------------------------------------------------------------------------------------------------------------------------------------------------------------------------------------------------------------------------------------------------------------------------------------------------------------------------------------------------------------------------------------------------------------|---------------------------------------------------------------------------------------------------------------------------------------------------------------------------------------------------------------------------------------------------------------------------------------------------------------------------------|----------------------------------------------------------------------------------------------------------------------------------------------------------------------------------------------------------------------------------------------------------------------|-----------------------------------------------------|
|                                                                                                                                                                                                                                                                                                                                                                                                                                                                                                                                                                                                                                                                                                                                                                                                                                                                                                                                                                                                                                                                                                                                                                                                                                                                                                                                                                                                                                                                                                                                                                                                                                                                                                                                                                                                                                                                                                                                                                                                                                                                                                                                                                 | depth (mm)                                                                                                                                                                                                                                                                                                                      | 510                                                                                                                                                                                                                                                                  |                                                     |
|                                                                                                                                                                                                                                                                                                                                                                                                                                                                                                                                                                                                                                                                                                                                                                                                                                                                                                                                                                                                                                                                                                                                                                                                                                                                                                                                                                                                                                                                                                                                                                                                                                                                                                                                                                                                                                                                                                                                                                                                                                                                                                                                                                 | height (mm)                                                                                                                                                                                                                                                                                                                     | 780                                                                                                                                                                                                                                                                  |                                                     |
|                                                                                                                                                                                                                                                                                                                                                                                                                                                                                                                                                                                                                                                                                                                                                                                                                                                                                                                                                                                                                                                                                                                                                                                                                                                                                                                                                                                                                                                                                                                                                                                                                                                                                                                                                                                                                                                                                                                                                                                                                                                                                                                                                                 | TECHNIC                                                                                                                                                                                                                                                                                                                         | AL CARD                                                                                                                                                                                                                                                              |                                                     |
| CODE/PICTURES                                                                                                                                                                                                                                                                                                                                                                                                                                                                                                                                                                                                                                                                                                                                                                                                                                                                                                                                                                                                                                                                                                                                                                                                                                                                                                                                                                                                                                                                                                                                                                                                                                                                                                                                                                                                                                                                                                                                                                                                                                                                                                                                                   |                                                                                                                                                                                                                                                                                                                                 | DESCRIPTION                                                                                                                                                                                                                                                          | PRICE/DELIVER                                       |
| CB04040538                                                                                                                                                                                                                                                                                                                                                                                                                                                                                                                                                                                                                                                                                                                                                                                                                                                                                                                                                                                                                                                                                                                                                                                                                                                                                                                                                                                                                                                                                                                                                                                                                                                                                                                                                                                                                                                                                                                                                                                                                                                                                                                                                      | Spit for CHICKENS complete with forks for<br>Rotisserie mod. G-20P<br>Spit for CHICKENS complete with forks for Rotisserie<br>mod. G-20P, Useful Cooking Measure cm 61.5<br>Skewer for PORCHETTA suitable for rotisserie<br>mod. G-20P<br>Skewer for Porchetta suitable for Rotisserie Mod. G-20P,<br>Useful Cooking Size cm 63 |                                                                                                                                                                                                                                                                      | Delivery                                            |
| CB14080137                                                                                                                                                                                                                                                                                                                                                                                                                                                                                                                                                                                                                                                                                                                                                                                                                                                                                                                                                                                                                                                                                                                                                                                                                                                                                                                                                                                                                                                                                                                                                                                                                                                                                                                                                                                                                                                                                                                                                                                                                                                                                                                                                      |                                                                                                                                                                                                                                                                                                                                 |                                                                                                                                                                                                                                                                      | Delivery from 4 to 9 days                           |
| CB14080088                                                                                                                                                                                                                                                                                                                                                                                                                                                                                                                                                                                                                                                                                                                                                                                                                                                                                                                                                                                                                                                                                                                                                                                                                                                                                                                                                                                                                                                                                                                                                                                                                                                                                                                                                                                                                                                                                                                                                                                                                                                                                                                                                      |                                                                                                                                                                                                                                                                                                                                 |                                                                                                                                                                                                                                                                      | <b>Delivery</b> from 4 to 9 days                    |
| TERRET                                                                                                                                                                                                                                                                                                                                                                                                                                                                                                                                                                                                                                                                                                                                                                                                                                                                                                                                                                                                                                                                                                                                                                                                                                                                                                                                                                                                                                                                                                                                                                                                                                                                                                                                                                                                                                                                                                                                                                                                                                                                                                                                                          | <b>Fat drain cock</b><br>Fat drain cock (on tra                                                                                                                                                                                                                                                                                 | ays)                                                                                                                                                                                                                                                                 |                                                     |
| CB140800210                                                                                                                                                                                                                                                                                                                                                                                                                                                                                                                                                                                                                                                                                                                                                                                                                                                                                                                                                                                                                                                                                                                                                                                                                                                                                                                                                                                                                                                                                                                                                                                                                                                                                                                                                                                                                                                                                                                                                                                                                                                                                                                                                     | rotisserie. G-20P                                                                                                                                                                                                                                                                                                               | <b>ver suitable for mood</b><br>Deviled legs, suitable for Rotisserie<br>57x14,5x4,4h                                                                                                                                                                                | Delivery from 4 to 9 days                           |
| CB14080006                                                                                                                                                                                                                                                                                                                                                                                                                                                                                                                                                                                                                                                                                                                                                                                                                                                                                                                                                                                                                                                                                                                                                                                                                                                                                                                                                                                                                                                                                                                                                                                                                                                                                                                                                                                                                                                                                                                                                                                                                                                                                                                                                      | <b>Schidione a GABBIA Piatta adatto per Girarrosti</b><br>Schidione per Polli alla Diavola a GABBIA PIATTA per<br>Girarrosto dim. cm 57x14,5                                                                                                                                                                                    |                                                                                                                                                                                                                                                                      | Delivery from 4 to 9 days                           |
| Schielone palli alla diavola per girarrosti elettrici<br>con movimento ad aste singole sovrapposte                                                                                                                                                                                                                                                                                                                                                                                                                                                                                                                                                                                                                                                                                                                                                                                                                                                                                                                                                                                                                                                                                                                                                                                                                                                                                                                                                                                                                                                                                                                                                                                                                                                                                                                                                                                                                                                                                                                                                                                                                                                              |                                                                                                                                                                                                                                                                                                                                 |                                                                                                                                                                                                                                                                      |                                                     |
| California de la dese supple conseption<br>California de la dese supple sourcespector<br>California de la | Girarrosto dim. cm 5                                                                                                                                                                                                                                                                                                            |                                                                                                                                                                                                                                                                      | Delivery from 4 to 9 days                           |
| CRIHONERIO A Steringole sovrappote                                                                                                                                                                                                                                                                                                                                                                                                                                                                                                                                                                                                                                                                                                                                                                                                                                                                                                                                                                                                                                                                                                                                                                                                                                                                                                                                                                                                                                                                                                                                                                                                                                                                                                                                                                                                                                                                                                                                                                                                                                                                                                                              | Girarrosto dim. cm 5<br>Spit for ROAST sui<br>Spit for ROAST suitat<br>55x14.5x12.2h cm<br>Special spit with cl<br>Rotisserie mod. G-                                                                                                                                                                                           | 7x14,5<br>table for Rotisserie mod. G-20P<br>ole for Rotisserie Mod. G-20P, dim.                                                                                                                                                                                     | Delivery from 4 to 9 days Delivery from 4 to 9 days |
| communeto ad aste singule sovagoste<br>CB14080008<br>CB14080008<br>CABIGO per arcosto per gianosti dettrid<br>communeto ad aste singule sovagoste<br>CB14080132<br>CB14080132<br>CB14080132                                                                                                                                                                                                                                                                                                                                                                                                                                                                                                                                                                                                                                                                                                                                                                                                                                                                                                                                                                                                                                                                                                                                                                                                                                                                                                                                                                                                                                                                                                                                                                                                                                                                                                                                                                                                                                                                                                                                                                     | Girarrosto dim. cm 5 Spit for ROAST sui Spit for ROAST suitat 55x14.5x12.2h cm Special spit with cl Rotisserie mod. G- Special wedge with cl cm 57x15.5x6h Skewer with close suitable for rotisse Special CLOSED BASI                                                                                                           | 7x14,5<br>table for Rotisserie mod. G-20P<br>ble for Rotisserie Mod. G-20P, dim.<br>losed BASKET suitable for<br>20P<br>losed BASKET for Rotisserie Mod.<br>d BASKET for Potatoes,                                                                                   |                                                     |
| <section-header></section-header>                                                                                                                                                                                                                                                                                                                                                                                                                                                                                                                                                                                                                                                                                                                                                                                                                                                                                                                                                                                                                                                                                                                                                                                                                                                                                                                                                                                                                                                                                                                                                                                                                                                                                                                                                                                                                                                                                                                                                                                                                                                                                                                               | Girarrosto dim. cm 5 Spit for ROAST suit Spit for ROAST suitat S5x14.5x12.2h cm Special spit with cl Rotisserie mod. G- Special wedge with cl cm 57x15.5x6h Skewer with close suitable for rotisse Special CLOSED BASI Rotisserie Mod. G-20 Stand on wheels for Removable stainless intermediate shelf for                      | 7x14,5<br>table for Rotisserie mod. G-20P<br>ble for Rotisserie Mod. G-20P, dim.<br>losed BASKET suitable for<br>20P<br>osed BASKET for Rotisserie Mod.<br>d BASKET for Potatoes,<br>erie mod. G-20P<br>KET spit for potatoes, suitable for<br>P, dim. cm 57x14,5x6h | Delivery from 4 to 9 days                           |