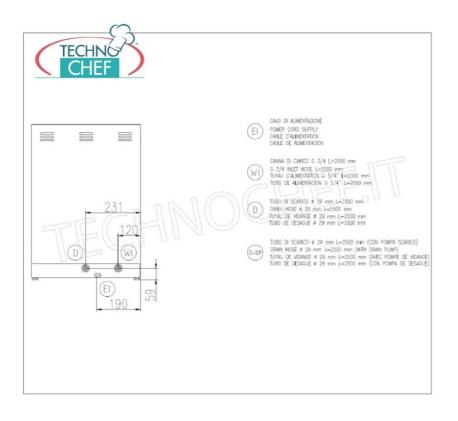

## Included :

- 1 Basket 500 x 500 mm for 12/18 plates;
- $\circ~$  1 glass basket 500 x 500 m;
- 1 basket for spoons;
- 1 Water Inlet Hose (length 2 meters);
- 1 drain hose (length 2.5 meters).