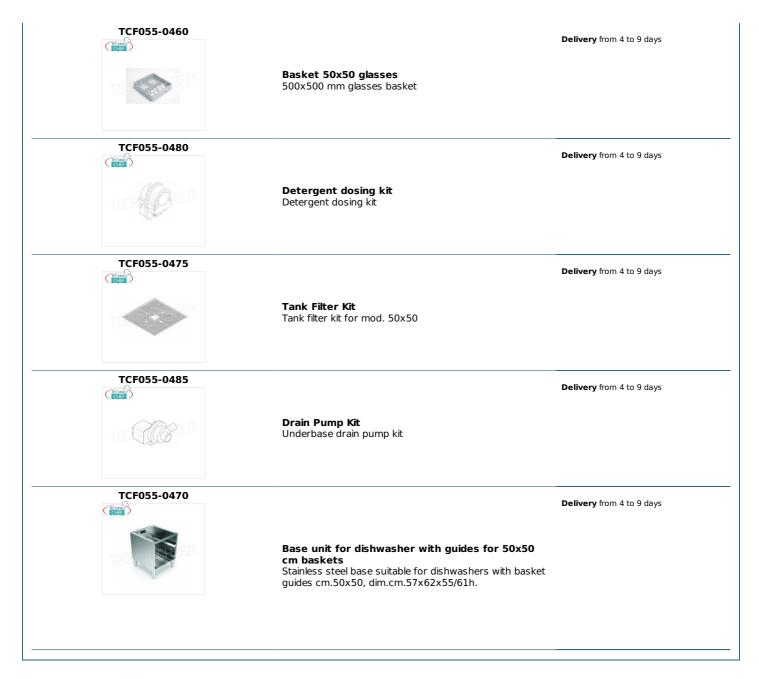

## Accessories / Optionals :

- Drain pump kit
- Tank detergent dispenser kit
- Tank **filter** kit for mod. 50x50
- Stainless steel basket holder base for mod. 50x50
- Basket for Glasses 50x50 cm
- Dish basket 50x50 cm