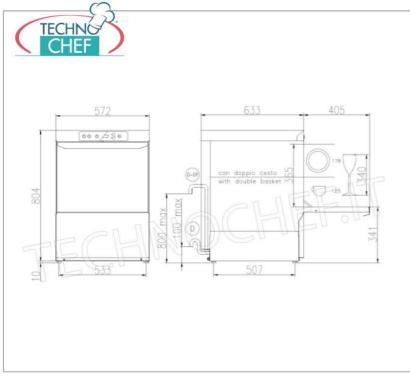

Services and Technologies for professional catering since 1973

DISHWASHER with SQUARE basket 500x500 mm, USEFUL washing height Max 350 mm, output 30-40 baskets / hour, ELECTROMECHANICAL controls :

- partial double-walled bodywork , which guarantees a 25% reduction in heat loss;
- completely molded self-cleaning tank to facilitate the flow of impurities;
- anti-drip roof ;
- wash and rinse arms in AISI 304 stainless steel;
- **basket supports printed** to facilitate cleaning of the machine as well as for greater ergonomics;
- Thermostop system to ensure rinsing at the right temperature for proper sanitization of the object to be washed;
- control panel removable from the front ;
- predisposition of standard drain pump;
- standard rinse aid dispenser ;
- non-return valve as standard;
- possibility to wash up to 4 GN 1/1 trays (53x32.5 cm) or 7 GN1 / 1 trays with a Max Height of 350 mm;
- 2 washing cycles of 90/120 sec ;
- hourly productivity: 30-40 baskets / h;
- useful washing height : 350 mm;
- water consumption per cycle 2 lt;
- $\circ~$  washing pump power Kw.0.55 ;
- tank capacity: 20 lt;
- boiler capacity: 5 lt;
- tank resistance: Kw.2,4;
- boiler resistance: Kw.3.00;
- dim.mm.572x633 / 1038x814h

## CE mark Made in Italy

| TECHNICAL CARD            |                                                      |             |                           |
|---------------------------|------------------------------------------------------|-------------|---------------------------|
| power supply              |                                                      | Monofase    |                           |
| Volts                     |                                                      | V 230/1     |                           |
| frequency (Hz)            |                                                      | 50          |                           |
| motor power capacity (Kw) |                                                      | 3,55        |                           |
| net weight (Kg)           |                                                      | 49          |                           |
| gross weight (Kg)         |                                                      | 57          |                           |
| breadth (mm)              |                                                      | 572         |                           |
| depth (mm)                |                                                      | 633         |                           |
| height (mm)               |                                                      | 814         |                           |
| TECHNICAL CARD            |                                                      |             |                           |
| CODE/PICTURES             |                                                      | DESCRIPTION | PRICE/DELIVERY            |
| TCF055-0450               | <b>Basket 50x50 plates</b><br>500x500 mm dish basket |             | Delivery from 4 to 9 days |
|                           |                                                      |             |                           |