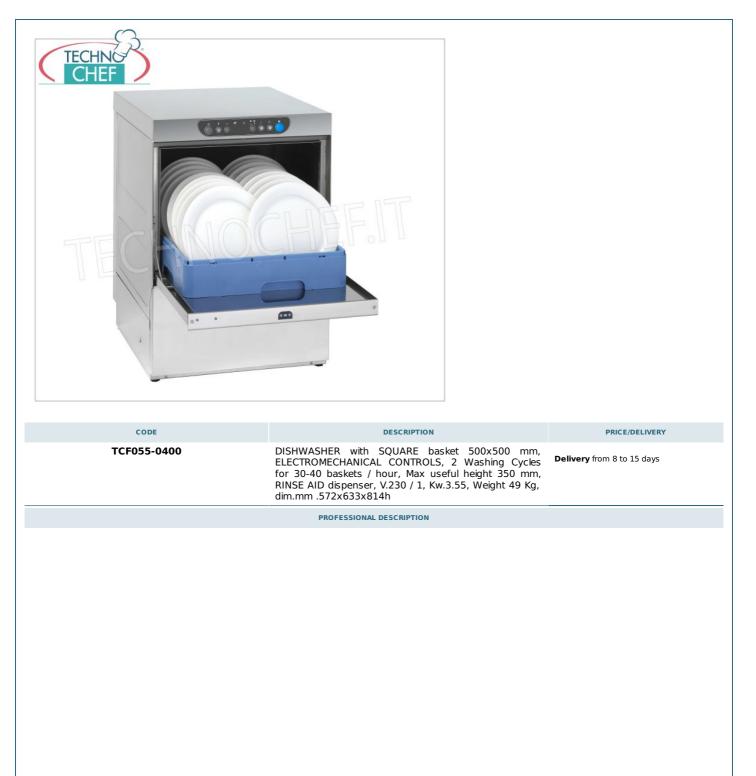

Services and Technologies for professional catering since 1973

DISHWASHER with SQUARE basket 500x500 mm, USEFUL washing height Max 350 mm, output 30-40 baskets / hour, ELECTROMECHANICAL controls :

- partial double-walled bodywork , which guarantees a 25% reduction in heat loss;
- completely molded self-cleaning tank to facilitate the flow of impurities;
- anti-drip roof ;
- wash and rinse arms in AISI 304 stainless steel;
- **basket supports printed** to facilitate cleaning of the machine as well as for greater ergonomics;
- Thermostop system to ensure rinsing at the right temperature for proper sanitization of the object to be washed;
- control panel removable from the front ;
- predisposition of standard drain pump;
- standard rinse aid dispenser ;
- non-return valve as standard;
- possibility to wash up to 4 GN 1/1 trays (53x32.5 cm) or 7 GN1 / 1 trays with a Max Height of 350 mm;
- 2 washing cycles of 90/120 sec ;
- hourly productivity: 30-40 baskets / h;
- useful washing height : 350 mm;
- water consumption per cycle 2 lt;
- $\circ~$  washing pump power Kw.0.55 ;
- tank capacity: 20 lt;
- boiler capacity: 5 lt;
- tank resistance: Kw.2,4;
- boiler resistance: Kw.3.00;
- dim.mm.572x633 / 1038x814h

## CE mark Made in Italy

| TECHNICAL CARD            |                                                      |             |                           |
|---------------------------|------------------------------------------------------|-------------|---------------------------|
| power supply              |                                                      | Monofase    |                           |
| Volts                     |                                                      | V 230/1     |                           |
| frequency (Hz)            |                                                      | 50          |                           |
| motor power capacity (Kw) |                                                      | 3,55        |                           |
| net weight (Kg)           |                                                      | 49          |                           |
| gross weight (Kg)         |                                                      | 57          |                           |
| breadth (mm)              |                                                      | 572         |                           |
| depth (mm)                |                                                      | 633         |                           |
| height (mm)               |                                                      | 814         |                           |
| TECHNICAL CARD            |                                                      |             |                           |
| CODE/PICTURES             |                                                      | DESCRIPTION | PRICE/DELIVERY            |
| TCF055-0450               | <b>Basket 50x50 plates</b><br>500x500 mm dish basket |             | Delivery from 4 to 9 days |
|                           |                                                      |             |                           |