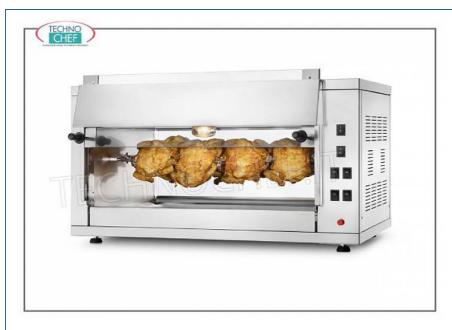

Services and Technologies for professional catering since 1973

| CODE   | DESCRIPTION                                                                                                                                                                                                                                  | PRICE/DELIVERY                    |
|--------|----------------------------------------------------------------------------------------------------------------------------------------------------------------------------------------------------------------------------------------------|-----------------------------------|
| СВЕ-6Р | ELECTRIC ROTISSERIE countertop in STAINLESS STEEL with movement with 2 single overlapping RODS for 6 CHICKENS, equipped with internal light 550 mm long, weight 31 kg, V.230 / 1. kw 2,8, dimensions mm $700 \times 360 \times 450 \text{h}$ | <b>Delivery</b> from 8 to 15 days |

## **ELECTRIC ROTISSERIE** for counter with movement with single overlapping rods:

- made of stainless steel;
- equipped with 2 overlapping single rods for 6 chickens;
- hourly production of chickens in a continuous cycle;
- it takes up minimal space, to allow easy placement even in the smallest spaces with the possibility of diversifying cooking;
- cooking flexibility is obtained thanks to the movement of the single rods which allows even partial use of the machine;
- $\circ~$  550 mm long internal lighting lamp that allows you to better control and view the progress of cooking .
- OPTIONAL / ACCESSORIES:
- Removable stainless steel stand with wheels and intermediate shelf,
- $\circ~$  Skewer for Deviled Chicken ,
- $\circ~$  Skewer for Roast ,
- $\circ~\mbox{Special spade}$  with closed basket ,
- Special skewer with closed basket for potatoes ,
- Sword spear,
- Long Fork Skewer,
- Skewer for **Deviled legs** ,
- Skewer for **Porchetta**,
- Fat drain cock (on basins).