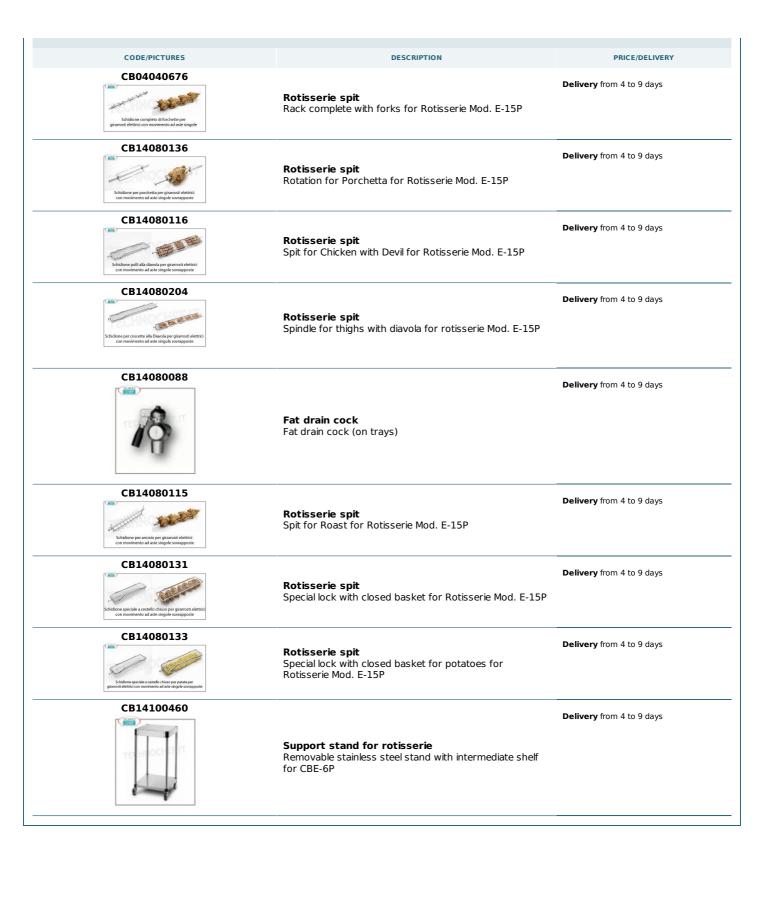

## **ELECTRIC ROTISSERIE** for counter with movement with single overlapping rods:

- made of stainless steel;
- equipped with 2 overlapping single rods for 6 chickens;
- hourly production of chickens in a continuous cycle;
- it takes up minimal space, to allow easy placement even in the smallest spaces with the possibility of diversifying cooking;
- cooking flexibility is obtained thanks to the movement of the single rods which allows even partial use of the machine;
- $\circ~$  550 mm long internal lighting lamp that allows you to better control and view the progress of cooking .
- OPTIONAL / ACCESSORIES:
- Removable stainless steel stand with wheels and intermediate shelf,
- $\circ~$  Skewer for Deviled Chicken ,
- $\circ~$  Skewer for Roast ,
- $\circ~\mbox{Special spade}$  with closed basket ,
- Special skewer with closed basket for potatoes ,
- Sword spear,
- Long Fork Skewer,
- Skewer for **Deviled legs** ,
- Skewer for **Porchetta**,
- Fat drain cock (on basins).