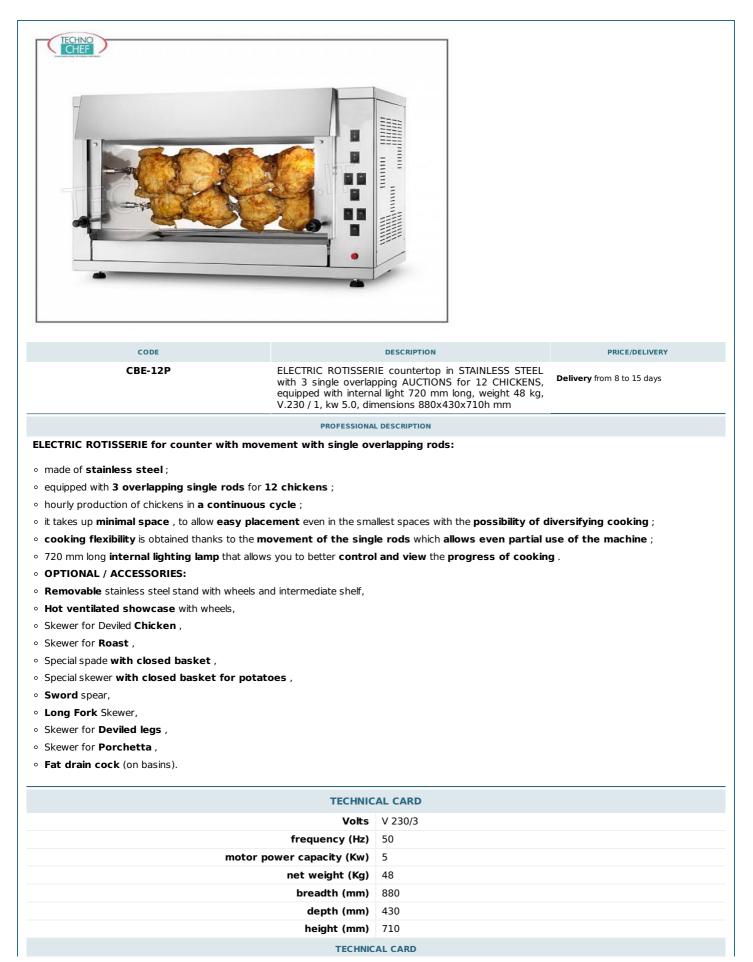

TECNOSERVICE'21 srl by Tinti Sergio Via Carlo Pisacane, 134 61032 Fano (PU) Italy P.IVA IT0200411413 Tel. +39 0721 805911 FAX +39 0721 809794 e-mail: staff@technochef.it www.technochef.it www.technochef.eu

Services and Technologies for professional catering since 1973



| CODE/PICTURES | DESCRIPTION                                                                                                                                                                                                                | PRICE/DELIVERY                   |
|---------------|----------------------------------------------------------------------------------------------------------------------------------------------------------------------------------------------------------------------------|----------------------------------|
| CB04040538    | Spit for CHICKENS complete with forks for<br>Rotisserie mod. G-20P<br>Spit for CHICKENS complete with forks for Rotisserie<br>mod. G-20P, Useful Cooking Measure cm 61.5                                                   | Delivery