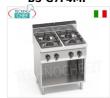

## BS-G7F4MPW

## TECHNOCHEF - 4 BURNERS GAS STOVE on OPEN CABINET, Kw.21,5, Mod.G7F4MPW

GAS STOVE 4 BURNERS on OPEN CABINET, BERTO'S, MACROS 700 Line, ECO POWER Series, thermal power Kw.21,5, Weight 52 Kg, dim.mm.800x700x900h

**Delivery** from 15 to 25 days