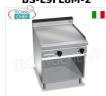

* COMPARTMENT with DRAWER, DOUBLE 800 mm module, Mod.N9T8MC

NEUTRAL TOP on OPEN COMPARTMENT, BERTO'S, MAXIMA 900 Line, WORKING Series, DOUBLE 800 mm module, version with pull-out DRAWER, Weight 55 Kg, dim.mm.800x900x900h

Delivery from 8 to 15 days

#### BS-G7F4M



## **TECHNOCHEF - GAS STOVE 4 BURNERS on OPEN** CABINET, Kw.21,00, Mod.G7F4M

GAS STOVE 4 BURNERS on OPEN CABINET, BERTO'S. MACROS 700 Line, HIGH POWER Series, thermal power Kw.21,00, Weight 65 Kg, dim.mm.800x700x900h

Delivery from 15 to 25 days

#### BS-G7F4MP



## **TECHNOCHEF - GAS STOVE 4 BURNERS on OPEN** CABINET, Kw.28,00, Mod.G7F4MP

GAS STOVE 4 BURNERS on OPEN CABINET, BERTO'S. MACROS 700 Line, MAX POWER Series, thermal power Kw.28,00, Weight 65 Kg, dim.mm.800x700x900h

Delivery from 15 to 25 days

#### BS-E9FL8M-2



## **ELECTRIC GRIDDLE with SMOOTH MULTIPAN** PLATE, on OPEN CABINET, Mod.E9FL8M-2

ELECTRIC GRIDDLE with SMOOTH PLATE, BERTO'S, MAXIMA 900 line, MULTIPAN series, DOUBLE module on OPEN CABINET with 796x667 mm COOKING AREA, INDEPENDENT CONTROLS, V.400/3+N, 11.4 Kw, Weight 109 Kg, dim.mm.800x900x900h

Delivery from 15 to 25 days

#### BS-E9FR8M-2



## **ELECTRIC GRIDDLE with RIBBED MULTIPAN PLATE,** 900 series, Mod.E9FR8M-2

ELECTRIC GRIDDLE with RIBBED PLATE, BERTO'S, MAXIMA 900 line, MULTIPAN series, DOUBLE module on OPEN CABINET with 796x667 mm COOKING AREA, INDEPENDENT CONTROLS, V.400/3+N, 11.4 Kw, Weight 109 Kg, dim.mm.800x900x900h

Delivery from 15 to 25 days

## BS-G9PL80M/G



## **TECHNOCHEF - GAS LAVA STONE GRILL, DOUBLE** module on OPEN COMPARTMENT, Mod.G9PL80M/G

GAS LAVA STONE