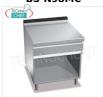

#### BS-N98MC

### **TECHNOCHEF - NEUTRAL TOP on OPEN** COMPARTMENT with DRAWER, DOUBLE 800 mm module, Mod.N9T8MC

NEUTRAL TOP on OPEN COMPARTMENT, BERTO'S, MAXIMA 900 Line, WORKING Series, DOUBLE 800 mm module, version with pull-out DRAWER, Weight 55 Kg, dim.mm.800x900x900h

Delivery from 8 to 15 days