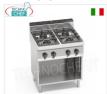

#### BS-G7F4M

## **TECHNOCHEF - GAS STOVE 4 BURNERS on OPEN** CABINET, Kw.21,00, Mod.G7F4M

GAS STOVE 4 BURNERS on OPEN CABINET, BERTO'S. MACROS 700 Line, HIGH POWER Series, thermal power Kw.21,00, Weight 65 Kg, dim.mm.800x700x900h

Delivery from 15 to 25 days