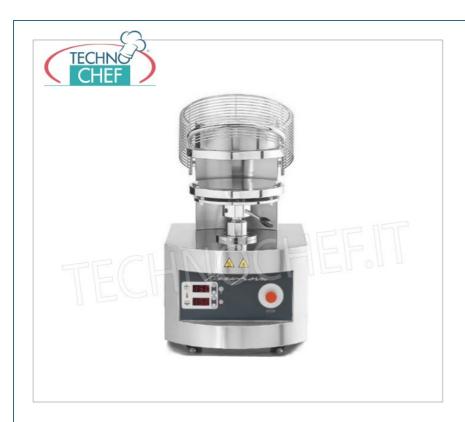

Services and Technologies for professional catering since 1973

| CODE       | DESCRIPTION                                                                                                     | PRICE/DELIVERY                   |
|------------|-----------------------------------------------------------------------------------------------------------------|----------------------------------|
| CUPZF/35DS | CUPPONE hot pizza forming machine with 350 mm discs, V.400 / 3 + N, Kw 4.2, Weight 147 Kg, dim. mm.500x610x770h | <b>Delivery</b> from 4 to 9 days |

# PIZZA MOLDING MACHINES for forming pizza dough discs with a diameter of 350 mm:

- stainless steel construction,
- the high hourly production , without the use of specialized labor;
- the **perfect uniformity of shape** and thickness of the disc of pasta without renouncing the **traditional edge,** obtained thanks to the special conformation of the chromed plates;
- $\circ~$  the possibility of easily varying the thickness of the dough disks ;
- the creation, thanks to the action of **the electronically controlled temperature of the dishes**, of a thin solid layer of starch gel on the outside of the dough, which allows, by retaining the gases, to obtain a perfect cooking of the pizza also inside.
- this equipment, built entirely in stainless steel, is equipped with all the safety devices required by international standards;
- $\circ\;$  pizza diameter: 350 mm;
- worktop height: 550 mm;
- maximum absorption: Kw.4,2;
- average consumption: Kw 2,9;
- on request available V.230 / 1 Single-phase or V.230 / 3 Three-phase.

## CE mark Made in Italy

| Made in Italy             |            |  |
|---------------------------|------------|--|
| TECHNICAL CARD            |            |  |
| power supply              | Trifase    |  |
| Volts                     | V 400/3 +N |  |
| frequency (Hz)            | 50         |  |
| motor power capacity (Kw) | 4,2        |  |
| net weight (Kg)           | 147        |  |
| gross weight (Kg)         | 155        |  |
| breadth (mm)              | 500        |  |