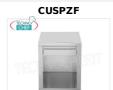

depth (mm) 610 height (mm) 770 TECHNICAL CARD CODE/PICTURES DESCRIPTION PRICE/DELIVERY

**Delivery** from 4 to 9 days

**Support for moulders**Support for moulders with wheels and drawer, net weight 46 kg, dim.mm.560x710x800h