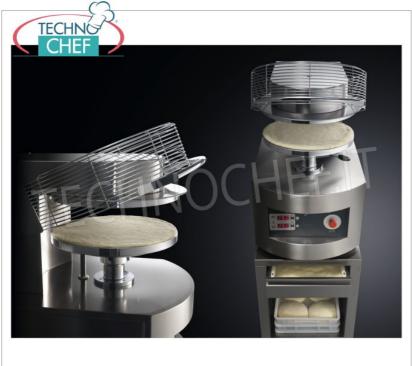

# PIZZA MOLDING MACHINES for forming pizza dough discs with a diameter of 350 mm:

- stainless steel construction,
- the high hourly production , without the use of specialized labor;
- the **perfect uniformity of shape** and thickness of the disc of pasta without renouncing the **traditional edge,** obtained thanks to the special conformation of the chromed plates;
- $\circ~$  the possibility of easily varying the thickness of the dough disks ;
- the creation, thanks to the action of **the electronically controlled temperature of the dishes**, of a thin solid layer of starch gel on the outside of the dough, which allows, by retaining the gases, to obtain a perfect cooking of the pizza also inside.
- this equipment, built entirely in stainless steel, is equipped with all the safety devices required by international standards;
- $\circ\;$  pizza diameter: 350 mm;
- worktop height: 550 mm;
- maximum absorption: Kw.4,2;
- average consumption: Kw 2,9;
- on request available V.230 / 1 Single-phase or V.230 / 3 Three-phase.