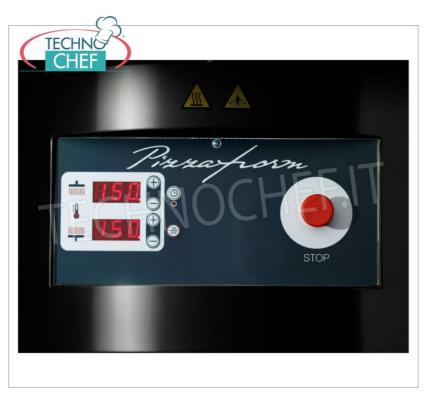

# PIZZA MOLDING MACHINES for forming pizza dough discs with a diameter of 350 mm:

- stainless steel construction,
- the high hourly production , without the use of specialized labor;
- the **perfect uniformity of shape** and thickness of the disc of pasta without renouncing the **traditional edge,** obtained thanks to the special conformation of the chromed plates;
- $\circ~$  the possibility of easily varying the thickness of the dough disks ;
- the creation, thanks to the action of **the electronically controlled temperature of the dishes**, of a thin solid layer of starch gel on the outside of the dough, which allows, by retaining the gases, to obtain a perfect cooking of the pizza also inside.
- this equipment, built entirely in stainless steel, is equipped with all the safety devices required by international standards;
- $\circ\;$  pizza diameter: 350 mm;
- worktop height: 550 mm;
- maximum absorption: Kw.4,2;
- average consumption: Kw 2,9;
- on request available V.230 / 1 Single-phase or V.230 / 3 Three-phase.