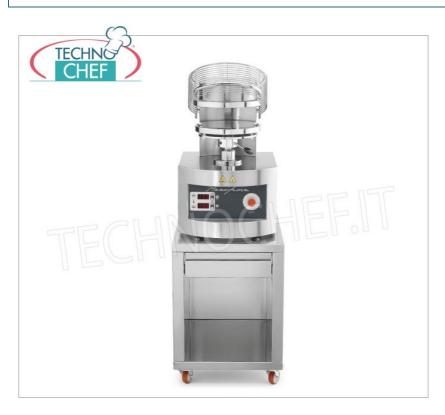

depth (mm) 610 height (mm) 770 TECHNICAL CARD CODE/PICTURES DESCRIPTION PRICE/DELIVERY

**Delivery** from 4 to 9 days

**Support for moulders**Support for moulders with wheels and drawer, net weight 46 kg, dim.mm.560x710x800h