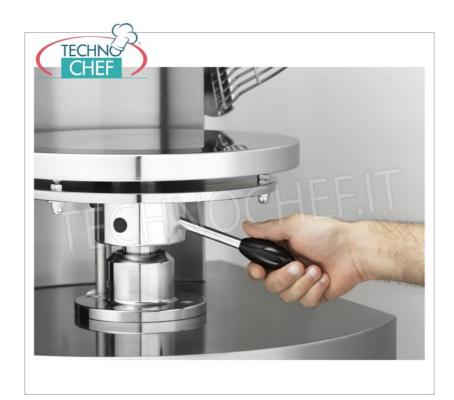

# PIZZA MOLDING MACHINES for forming pizza dough discs with a diameter of 350 mm:

- stainless steel construction,
- the high hourly production , without the use of specialized labor;
- the **perfect uniformity of shape** and thickness of the disc of pasta without renouncing the **traditional edge,** obtained thanks to the special conformation of the chromed plates;
- $\circ~$  the possibility of easily varying the thickness of the dough disks ;
- the creation, thanks to the action of **the electronically controlled temperature of the dishes**, of a thin solid layer of starch gel on the outside of the dough, which allows, by retaining the gases, to obtain a perfect cooking of the pizza also inside.
- this equipment, built entirely in stainless steel, is equipped with all the safety devices required by international standards;
- $\circ\;$  pizza diameter: 350 mm;
- worktop height: 550 mm;
- maximum absorption: Kw.4,2;
- average consumption: Kw 2,9;
- on request available V.230 / 1 Single-phase or V.230 / 3 Three-phase.