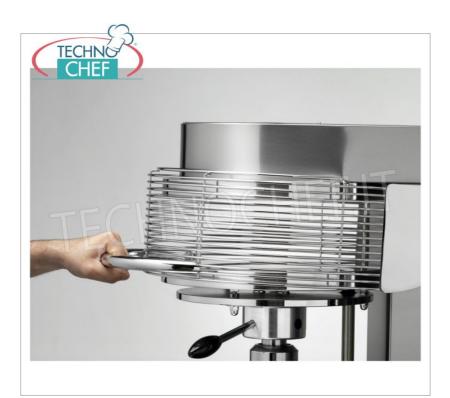

# PIZZA MOLDING MACHINES for forming pizza dough discs with a diameter of 350 mm:

- stainless steel construction,
- the high hourly production , without the use of specialized labor;
- the **perfect uniformity of shape** and thickness of the disc of pasta without renouncing the **traditional edge,** obtained thanks to the special conformation of the chromed plates;
- $\circ~$  the possibility of easily varying the thickness of the dough disks ;
- the creation, thanks to the action of **the electronically controlled temperature of the dishes**, of a thin solid layer of starch gel on the outside of the dough, which allows, by retaining the gases, to obtain a perfect cooking of the pizza also inside.
- this equipment, built entirely in stainless steel, is equipped with all the safety devices required by international standards;
- $\circ\;$  pizza diameter: 350 mm;
- worktop height: 550 mm;
- maximum absorption: Kw.4,2;
- average consumption: Kw 2,9;
- on request available V.230 / 1 Single-phase or V.230 / 3 Three-phase.