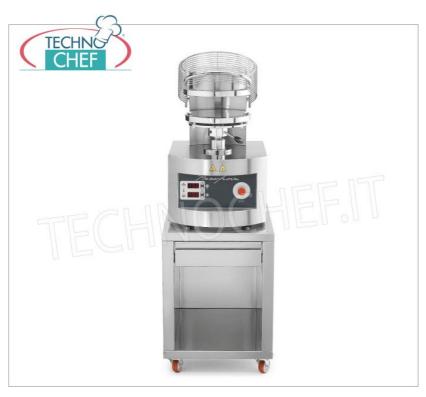

### PIZZA FORMING MACHINES for forming pizza dough discs with a diameter of 400 mm:

- $\circ$  stainless steel construction ,
- $\circ~$  the high hourly production , without the use of specialized labor;
- the **perfect uniformity of shape** and thickness of the disc of pasta without renouncing the **traditional edge**, obtained thanks to the special conformation of the chromed plates;
- $\circ~$  the possibility of easily varying the thickness of the dough disks ;
- the creation, thanks to the action of **the electronically controlled temperature of the dishes**, of a thin solid layer of starch gel on the outside of the dough, which allows, by retaining the gases, to obtain a perfect cooking of the pizza also inside.
- this equipment, built entirely in stainless steel, is equipped with all the **safety devices** required by international standards;
- $\circ\,$  pizza diameter: 400 mm;
- worktop height: 600 mm;
- maximum absorption: Kw.5,6;
- $\circ~$  average consumption: Kw 3,9;
- on request available V.230 / 1 Single-phase or V.230 / 3 Three-phase.

**depth (mm)** 710 height (mm) 860 TECHNICAL CARD CODE/PICTURES DESCRIPTION PRICE/DELIVERY CUSPZF **Delivery** from 4 to 9 days

**Support for moulders**Support for moulders with wheels and drawer, net weight 46 kg, dim.mm.560x710x800h