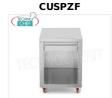

**depth (mm)** 710 height (mm) 860 TECHNICAL CARD CODE/PICTURES DESCRIPTION PRICE/DELIVERY CUSPZF **Delivery** from 4 to 9 days

**Support for moulders**Support for moulders with wheels and drawer, net weight 46 kg, dim.mm.560x710x800h