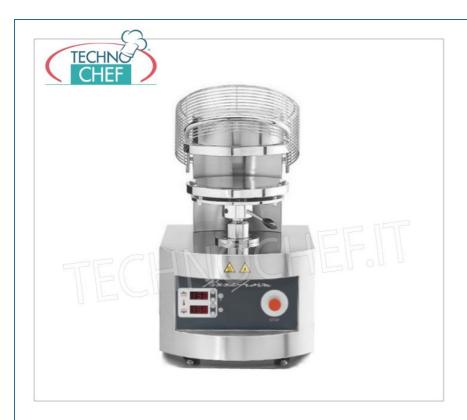

Services and Technologies for professional catering since 1973

| CODE       | DESCRIPTION                                                                                          | PRICE/DELIVERY                   |
|------------|------------------------------------------------------------------------------------------------------|----------------------------------|
| CUPZF/40DS | Hot pizza maker COUPON with 400 mm DISCS, V.400 / 3 + N, Kw 5.6, Weight 186 Kg, dim. mm.560x710x860h | <b>Delivery</b> from 4 to 9 days |

### PIZZA FORMING MACHINES for forming pizza dough discs with a diameter of 400 mm:

- $\circ$  stainless steel construction ,
- $\circ~$  the high hourly production , without the use of specialized labor;
- the **perfect uniformity of shape** and thickness of the disc of pasta without renouncing the **traditional edge**, obtained thanks to the special conformation of the chromed plates;
- $\circ~$  the possibility of easily varying the thickness of the dough disks ;
- the creation, thanks to the action of **the electronically controlled temperature of the dishes**, of a thin solid layer of starch gel on the outside of the dough, which allows, by retaining the gases, to obtain a perfect cooking of the pizza also inside.
- this equipment, built entirely in stainless steel, is equipped with all the **safety devices** required by international standards;
- $\circ\,$  pizza diameter: 400 mm;
- worktop height: 600 mm;
- maximum absorption: Kw.5,6;
- $\circ~$  average consumption: Kw 3,9;
- on request available V.230 / 1 Single-phase or V.230 / 3 Three-phase.

## CE mark Made in Italy

| TECHNICAL CARD            |            |  |
|---------------------------|------------|--|
| power supply              | Trifase    |  |
| Volts                     | V 400/3 +N |  |
| frequency (Hz)            | 50         |  |
| motor power capacity (Kw) | 5,6        |  |
| net weight (Kg)           | 186        |  |
| gross weight (Kg)         | 200        |  |
| breadth (mm)              | 560        |  |