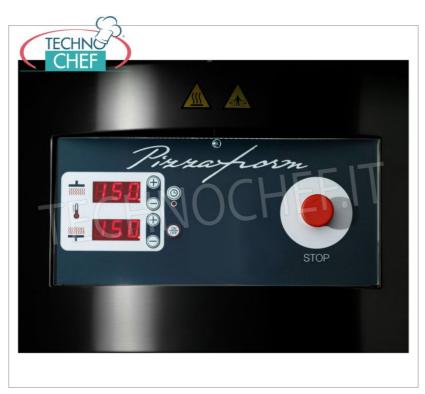

### PIZZA FORMING MACHINES for forming pizza dough discs with a diameter of 400 mm:

- $\circ$  stainless steel construction ,
- $\circ~$  the high hourly production , without the use of specialized labor;
- the **perfect uniformity of shape** and thickness of the disc of pasta without renouncing the **traditional edge**, obtained thanks to the special conformation of the chromed plates;
- $\circ~$  the possibility of easily varying the thickness of the dough disks ;
- the creation, thanks to the action of **the electronically controlled temperature of the dishes**, of a thin solid layer of starch gel on the outside of the dough, which allows, by retaining the gases, to obtain a perfect cooking of the pizza also inside.
- this equipment, built entirely in stainless steel, is equipped with all the **safety devices** required by international standards;
- $\circ\,$  pizza diameter: 400 mm;
- worktop height: 600 mm;
- maximum absorption: Kw.5,6;
- $\circ~$  average consumption: Kw 3,9;
- on request available V.230 / 1 Single-phase or V.230 / 3 Three-phase.