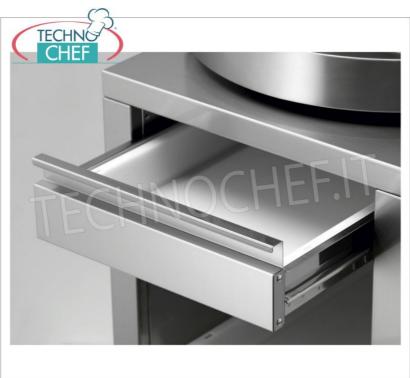

**depth (mm)** 710 height (mm) 860 TECHNICAL CARD CODE/PICTURES DESCRIPTION PRICE/DELIVERY CUSPZF **Delivery** from 4 to 9 days

**Support for moulders**Support for moulders with wheels and drawer, net weight 46 kg, dim.mm.560x710x800h