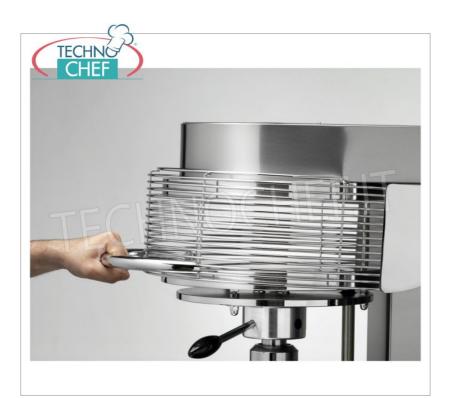

### PIZZA FORMING MACHINES for forming pizza dough discs with a diameter of 400 mm:

- $\circ$  stainless steel construction ,
- $\circ~$  the high hourly production , without the use of specialized labor;
- the **perfect uniformity of shape** and thickness of the disc of pasta without renouncing the **traditional edge**, obtained thanks to the special conformation of the chromed plates;
- $\circ~$  the possibility of easily varying the thickness of the dough disks ;
- the creation, thanks to the action of **the electronically controlled temperature of the dishes**, of a thin solid layer of starch gel on the outside of the dough, which allows, by retaining the gases, to obtain a perfect cooking of the pizza also inside.
- this equipment, built entirely in stainless steel, is equipped with all the **safety devices** required by international standards;
- $\circ\,$  pizza diameter: 400 mm;
- worktop height: 600 mm;
- maximum absorption: Kw.5,6;
- $\circ~$  average consumption: Kw 3,9;
- on request available V.230 / 1 Single-phase or V.230 / 3 Three-phase.