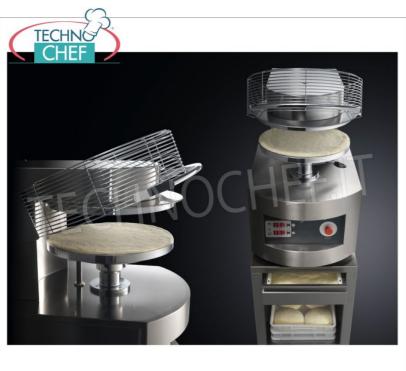

### PIZZA FORMING MACHINES for forming pizza dough discs with a diameter of 400 mm:

- $\circ$  stainless steel construction ,
- $\circ~$  the high hourly production , without the use of specialized labor;
- the **perfect uniformity of shape** and thickness of the disc of pasta without renouncing the **traditional edge**, obtained thanks to the special conformation of the chromed plates;
- $\circ~$  the possibility of easily varying the thickness of the dough disks ;
- the creation, thanks to the action of **the electronically controlled temperature of the dishes**, of a thin solid layer of starch gel on the outside of the dough, which allows, by retaining the gases, to obtain a perfect cooking of the pizza also inside.
- this equipment, built entirely in stainless steel, is equipped with all the **safety devices** required by international standards;
- $\circ\,$  pizza diameter: 400 mm;
- worktop height: 600 mm;
- maximum absorption: Kw.5,6;
- $\circ~$  average consumption: Kw 3,9;
- on request available V.230 / 1 Single-phase or V.230 / 3 Three-phase.