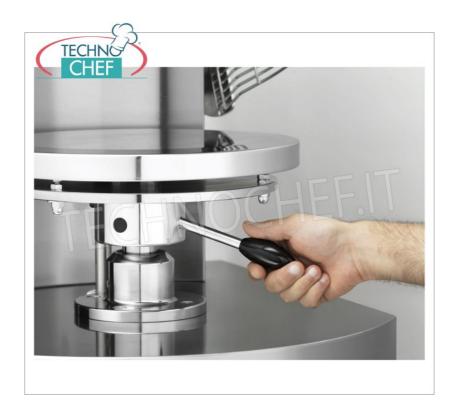

### PIZZA FORMING MACHINES for forming pizza dough discs with a diameter of 400 mm:

- $\circ$  stainless steel construction ,
- $\circ~$  the high hourly production , without the use of specialized labor;
- the **perfect uniformity of shape** and thickness of the disc of pasta without renouncing the **traditional edge**, obtained thanks to the special conformation of the chromed plates;
- $\circ~$  the possibility of easily varying the thickness of the dough disks ;
- the creation, thanks to the action of **the electronically controlled temperature of the dishes**, of a thin solid layer of starch gel on the outside of the dough, which allows, by retaining the gases, to obtain a perfect cooking of the pizza also inside.
- this equipment, built entirely in stainless steel, is equipped with all the **safety devices** required by international standards;
- $\circ\,$  pizza diameter: 400 mm;
- worktop height: 600 mm;
- maximum absorption: Kw.5,6;
- $\circ~$  average consumption: Kw 3,9;
- on request available V.230 / 1 Single-phase or V.230 / 3 Three-phase.