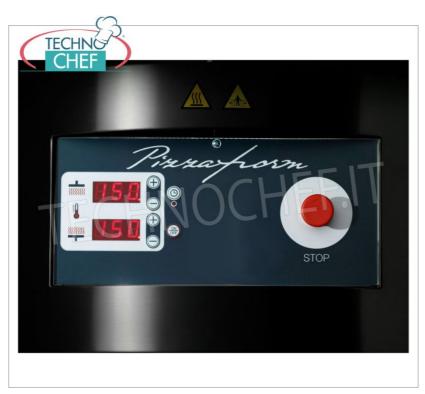

### PIZZA MOLDING MACHINES for forming pizza dough discs with a diameter of 450 mm:

- $\circ$  stainless steel construction ,
- $\circ~$  the high hourly production , without the use of specialized labor;
- the **perfect uniformity of shape** and thickness of the disc of pasta without renouncing the **traditional edge**, obtained thanks to the special conformation of the chromed plates;
- $\circ~$  the possibility of easily varying the thickness of the dough discs ;
- the creation, thanks to the action of **the electronically controlled temperature of the dishes**, of a thin solid layer of starch gel on the outside of the dough, which allows, by retaining the gases, to obtain a perfect cooking of the pizza also inside.
- this equipment, built entirely in stainless steel, is equipped with all the **safety devices** required by international standards;
- $\circ\,$  pizza diameter: 450 mm;
- worktop height: 600 mm;
- maximum absorption: Kw.6,6;
- average consumption: Kw 4,6;
- $\circ~$  on request available V.230 / 1 Single-phase or V.230 / 3 Three-phase.