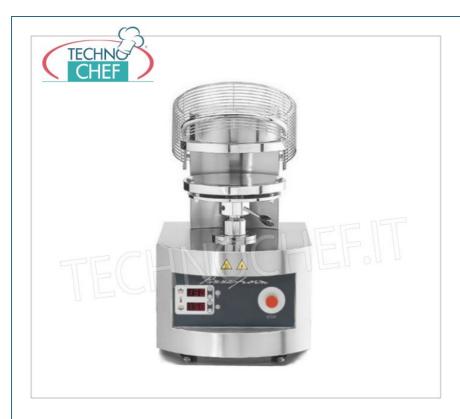

Services and Technologies for professional catering since 1973

| CODE       | DESCRIPTION                                                                                             | PRICE/DELIVERY                   |
|------------|---------------------------------------------------------------------------------------------------------|----------------------------------|
| CUPZF/45DS | CUPPONE hot pizza moulder with 450 mm DISCS, V.400 / 3 + N, Kw 6.6, Weight 191 Kg, dim. mm.560x710x860h | <b>Delivery</b> from 4 to 9 days |

### PIZZA MOLDING MACHINES for forming pizza dough discs with a diameter of 450 mm:

- $\circ$  stainless steel construction ,
- $\circ~$  the high hourly production , without the use of specialized labor;
- the **perfect uniformity of shape** and thickness of the disc of pasta without renouncing the **traditional edge**, obtained thanks to the special conformation of the chromed plates;
- $\circ~$  the possibility of easily varying the thickness of the dough discs ;
- the creation, thanks to the action of **the electronically controlled temperature of the dishes**, of a thin solid layer of starch gel on the outside of the dough, which allows, by retaining the gases, to obtain a perfect cooking of the pizza also inside.
- this equipment, built entirely in stainless steel, is equipped with all the **safety devices** required by international standards;
- $\circ\,$  pizza diameter: 450 mm;
- worktop height: 600 mm;
- maximum absorption: Kw.6,6;
- average consumption: Kw 4,6;
- $\circ~$  on request available V.230 / 1 Single-phase or V.230 / 3 Three-phase.

## CE mark Made in Italy

| TECHNICAL CARD            |            |  |
|---------------------------|------------|--|
| power supply              | Trifase    |  |
| Volts                     | V 400/3 +N |  |
| frequency (Hz)            | 50         |  |
| motor power capacity (Kw) | 6,6        |  |
| net weight (Kg)           | 191        |  |
| gross weight (Kg)         | 205        |  |
| breadth (mm)              | 560        |  |