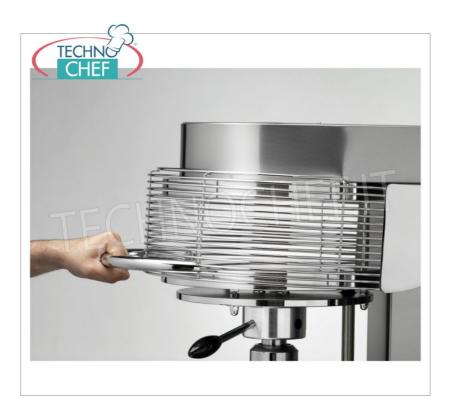

### PIZZA MOLDING MACHINES for forming pizza dough discs with a diameter of 450 mm:

- $\circ$  stainless steel construction ,
- $\circ~$  the high hourly production , without the use of specialized labor;
- the **perfect uniformity of shape** and thickness of the disc of pasta without renouncing the **traditional edge**, obtained thanks to the special conformation of the chromed plates;
- $\circ~$  the possibility of easily varying the thickness of the dough discs ;
- the creation, thanks to the action of **the electronically controlled temperature of the dishes**, of a thin solid layer of starch gel on the outside of the dough, which allows, by retaining the gases, to obtain a perfect cooking of the pizza also inside.
- this equipment, built entirely in stainless steel, is equipped with all the **safety devices** required by international standards;
- $\circ\,$  pizza diameter: 450 mm;
- worktop height: 600 mm;
- maximum absorption: Kw.6,6;
- average consumption: Kw 4,6;
- $\circ~$  on request available V.230 / 1 Single-phase or V.230 / 3 Three-phase.