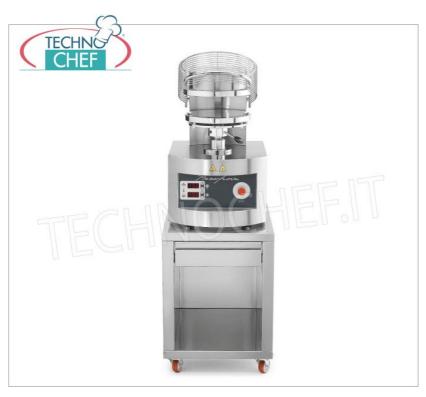

**depth (mm)** 710 height (mm) 860 TECHNICAL CARD CODE/PICTURES DESCRIPTION PRICE/DELIVERY CUSPZF **Delivery** from 4 to 9 days

**Support for moulders**Support for moulders with wheels and drawer, net weight 46 kg, dim.mm.560x710x800h