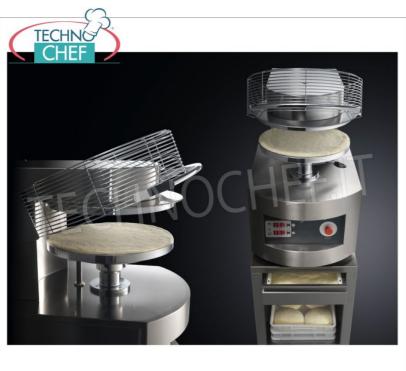

### PIZZA MOLDING MACHINES for forming pizza dough discs with a diameter of 450 mm:

- $\circ$  stainless steel construction ,
- $\circ~$  the high hourly production , without the use of specialized labor;
- the **perfect uniformity of shape** and thickness of the disc of pasta without renouncing the **traditional edge**, obtained thanks to the special conformation of the chromed plates;
- $\circ~$  the possibility of easily varying the thickness of the dough discs ;
- the creation, thanks to the action of **the electronically controlled temperature of the dishes**, of a thin solid layer of starch gel on the outside of the dough, which allows, by retaining the gases, to obtain a perfect cooking of the pizza also inside.
- this equipment, built entirely in stainless steel, is equipped with all the **safety devices** required by international standards;
- $\circ\,$  pizza diameter: 450 mm;
- worktop height: 600 mm;
- maximum absorption: Kw.6,6;
- average consumption: Kw 4,6;
- $\circ~$  on request available V.230 / 1 Single-phase or V.230 / 3 Three-phase.