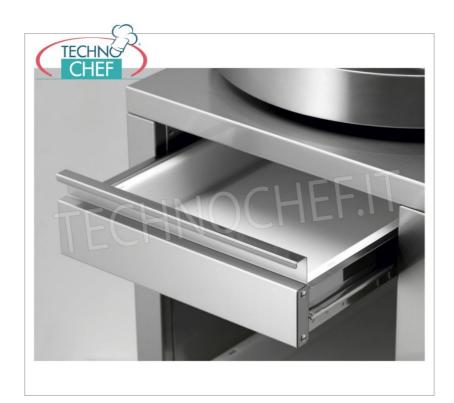

depth (mm) 610
height (mm) 770

TECHNICAL CARD

CODE/PICTURES

DESCRIPTION

PRICE/DELIVERY

Delivery from 4 to 9 days

Support for moulders
Support for moulders with wheels and drawer, net weight 46 kg, dim.mm.560x710x800h