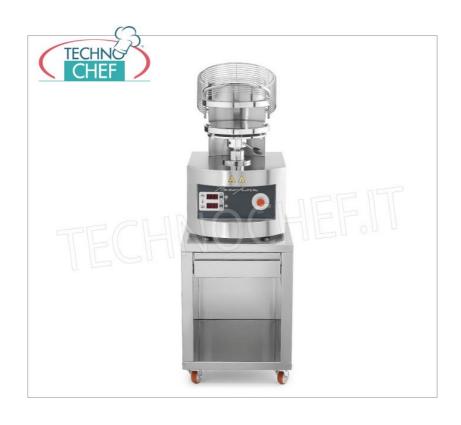

depth (mm) 610
height (mm) 770

TECHNICAL CARD

CODE/PICTURES

DESCRIPTION

PRICE/DELIVERY

Delivery from 4 to 9 days

Support for moulders
Support for moulders with wheels and drawer, net weight 46 kg, dim.mm.560x710x800h