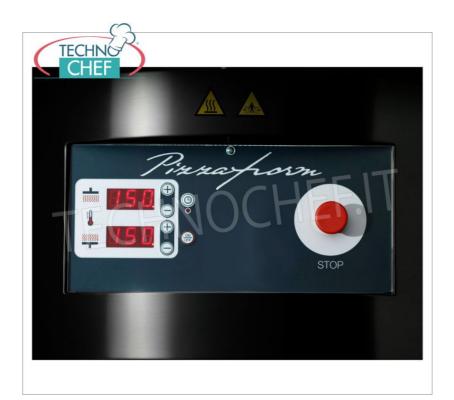

## PIZZA MOLDING MACHINES for forming pizza dough discs with a diameter of 300 mm:

- stainless steel construction ,
- $\circ\hspace{0.1cm}$  high hourly production , without the use of specialized labor;
- the **perfect uniformity of shape** and thickness of the disc of pasta without renouncing the **traditional edge**, obtained thanks to the special conformation of the chromed plates;
- $\circ~$  the possibility of easily varying the thickness of the dough discs ;
- the creation, thanks to the action of **the electronically controlled temperature of the dishes**, of a thin solid layer of starch gel on the outside of the dough, which allows, by retaining the gases, to obtain a perfect cooking of the pizza also inside.
- this equipment, built entirely in stainless steel, is equipped with all the **safety devices** required by international standards;
- $\circ\;$  pizza diameter: 300 mm;
- o worktop height: 550 mm;
- maximum absorption: Kw.4,2;
- $\circ \ \ \text{average consumption: Kw 2,9;}$
- $\circ~$  on request available V.230 / 1 Single-phase or V.230 / 3 Three-phase.