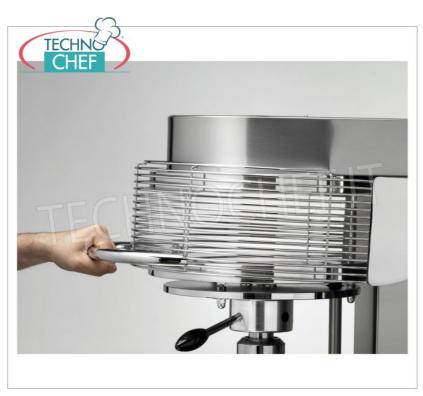

## PIZZA MOLDING MACHINES for forming pizza dough discs with a diameter of 300 mm:

- stainless steel construction ,
- $\circ\hspace{0.1cm}$  high hourly production , without the use of specialized labor;
- the **perfect uniformity of shape** and thickness of the disc of pasta without renouncing the **traditional edge**, obtained thanks to the special conformation of the chromed plates;
- $\circ~$  the possibility of easily varying the thickness of the dough discs ;
- the creation, thanks to the action of **the electronically controlled temperature of the dishes**, of a thin solid layer of starch gel on the outside of the dough, which allows, by retaining the gases, to obtain a perfect cooking of the pizza also inside.
- this equipment, built entirely in stainless steel, is equipped with all the **safety devices** required by international standards;
- $\circ\;$  pizza diameter: 300 mm;
- o worktop height: 550 mm;
- maximum absorption: Kw.4,2;
- $\circ \ \ \text{average consumption: Kw 2,9;}$
- $\circ~$  on request available V.230 / 1 Single-phase or V.230 / 3 Three-phase.