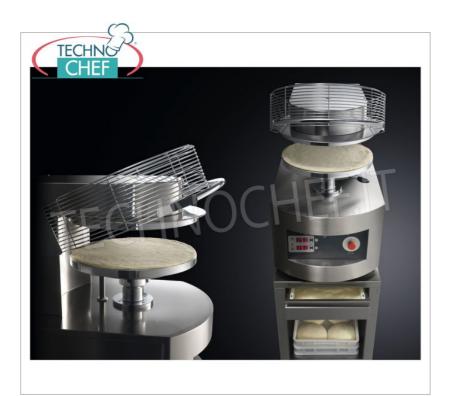

## PIZZA MOLDING MACHINES for forming pizza dough discs with a diameter of 300 mm:

- stainless steel construction ,
- $\circ\hspace{0.1cm}$  high hourly production , without the use of specialized labor;
- the **perfect uniformity of shape** and thickness of the disc of pasta without renouncing the **traditional edge**, obtained thanks to the special conformation of the chromed plates;
- $\circ~$  the possibility of easily varying the thickness of the dough discs ;
- the creation, thanks to the action of **the electronically controlled temperature of the dishes**, of a thin solid layer of starch gel on the outside of the dough, which allows, by retaining the gases, to obtain a perfect cooking of the pizza also inside.
- this equipment, built entirely in stainless steel, is equipped with all the **safety devices** required by international standards;
- $\circ\;$  pizza diameter: 300 mm;
- o worktop height: 550 mm;
- maximum absorption: Kw.4,2;
- $\circ \ \ \text{average consumption: Kw 2,9;}$
- $\circ~$  on request available V.230 / 1 Single-phase or V.230 / 3 Three-phase.