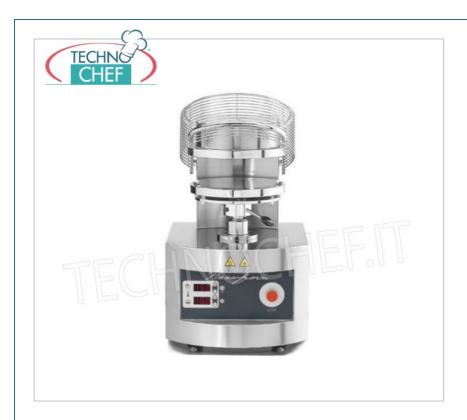

Services and Technologies for professional catering since 1973

| CODE       | DESCRIPTION                                                                                             | PRICE/DELIVERY                   |
|------------|---------------------------------------------------------------------------------------------------------|----------------------------------|
| CUPZF/30DS | CUPPONE hot pizza moulder with 300 mm discs, V.400 / 3 + N, Kw 4,2, Weight 143 Kg, dim. mm.500x610x770h | <b>Delivery</b> from 4 to 9 days |

## PIZZA MOLDING MACHINES for forming pizza dough discs with a diameter of 300 mm:

- stainless steel construction ,
- $\circ\hspace{0.1cm}$  high hourly production , without the use of specialized labor;
- the **perfect uniformity of shape** and thickness of the disc of pasta without renouncing the **traditional edge**, obtained thanks to the special conformation of the chromed plates;
- $\circ~$  the possibility of easily varying the thickness of the dough discs ;
- the creation, thanks to the action of **the electronically controlled temperature of the dishes**, of a thin solid layer of starch gel on the outside of the dough, which allows, by retaining the gases, to obtain a perfect cooking of the pizza also inside.
- this equipment, built entirely in stainless steel, is equipped with all the **safety devices** required by international standards;
- $\circ\;$  pizza diameter: 300 mm;
- o worktop height: 550 mm;
- maximum absorption: Kw.4,2;
- $\circ \ \ \text{average consumption: Kw 2,9;}$
- $\circ~$  on request available V.230 / 1 Single-phase or V.230 / 3 Three-phase.

## CE mark Made in Italy

| 1-lauc III Italy          |            |  |
|---------------------------|------------|--|
| TECHNICAL CARD            |            |  |
| power supply              | Trifase    |  |
| Volts                     | V 400/3 +N |  |
| frequency (Hz)            | 50         |  |
| motor power capacity (Kw) | 4,2        |  |
| net weight (Kg)           | 143        |  |
| gross weight (Kg)         | 151        |  |
| breadth (mm)              | 500        |  |
|                           |            |  |