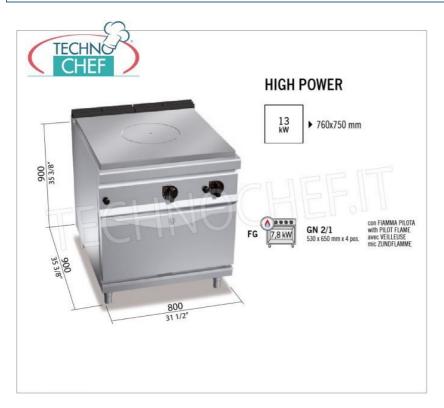

Services and Technologies for professional catering since 1973

| TECHNICAL CARD     |      |  |
|--------------------|------|--|
|                    |      |  |
| Thermal input (Kw) | 20,8 |  |
| net weight (Kg)    | 198  |  |
| breadth (mm)       | 800  |  |
| depth (mm)         | 900  |  |
| height (mm)        | 900  |  |

### GAS SOLID TOP COOKER on GN 2/1 GAS OVEN, MAXIMA 900 Line, HIGH POWER Series :

- worktop and front and side panels in AISI 304 stainless steel;
- stainless steel interior;
- central cast iron burner with optimized combustion , maximum power 13 kW , with thermocouple safety valve and pilot flame ;
- Thermal Zones x Power : 2 x 6.5 kW ;
- piezoelectric ignition and combustion chamber lining in vermiculite, a high-performance insulating material;
- **high thickness steel plate** with **differentiated thermal zones** : maximum temperature in the center and decreasing towards the edges;
- the internal lining, made of highly insulating refractory material, allows maximum concentration of heat in the central part
  of the plate and guarantees great comfort to the Chef;
- perfectly smooth and large surface plate (760x750 mm) allows great freedom of use both with pans of unconventional shapes, even very large ones, and as a support surface next to the burners;
- gas oven with flame burner positioned under the enamelled hearth and thermostat adjustable from 160 to 280 °C;
- oven power kW 7.8;
- capacity 4 GN 2/1 trays (530x650 mm);
- oven chamber in AISI 43 0 , with 4-level supports and pressed and ribbed stainless steel inner door;
- $\circ \ \ \textbf{internal fireplace in stainless steel} \ \text{and burner support in AISI 430 stainless steel}; \\$
- $\circ \ \ high-resistance \ handle \ in \ AISI \ 304 \ stainless \ steel, \ thickness \ 20/10;$
- 2 year warranty .