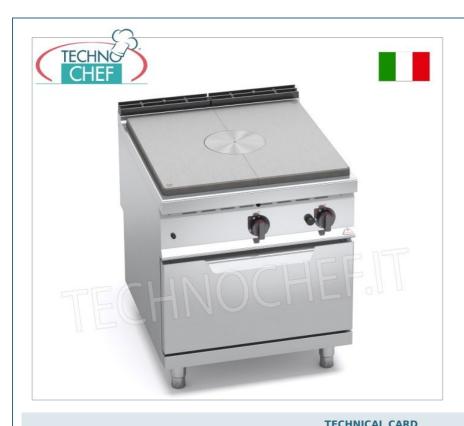

### PROFESSIONAL DESCRIPTION

### GAS SOLID TOP COOKER on GN 2/1 GAS OVEN, MAXIMA 900 Line, HIGH POWER Series :

- worktop and front and side panels in AISI 304 stainless steel;
- stainless steel interior;
- central cast iron burner with optimized combustion , maximum power 13 kW , with thermocouple safety valve and pilot flame ;
- Thermal Zones x Power : 2 x 6.5 kW ;
- piezoelectric ignition and combustion chamber lining in vermiculite, a high-performance insulating material;
- **high thickness steel plate** with **differentiated thermal zones** : maximum temperature in the center and decreasing towards the edges;
- the internal lining, made of highly insulating refractory material, allows maximum concentration of heat in the central part
  of the plate and guarantees great comfort to the Chef;
- perfectly smooth and large surface plate (760x750 mm) allows great freedom of use both with pans of unconventional shapes, even very large ones, and as a support surface next to the burners;
- gas oven with flame burner positioned under the enamelled hearth and thermostat adjustable from 160 to 280 °C;
- oven power kW 7.8;
- capacity 4 GN 2/1 trays (530x650 mm);
- oven chamber in AISI 43 0 , with 4-level supports and pressed and ribbed stainless steel inner door;
- $\circ \ \ \textbf{internal fireplace in stainless steel} \ \text{and burner support in AISI 430 stainless steel}; \\$
- $\circ \ \ high-resistance \ handle \ in \ AISI \ 304 \ stainless \ steel, \ thickness \ 20/10;$
- 2 year warranty .