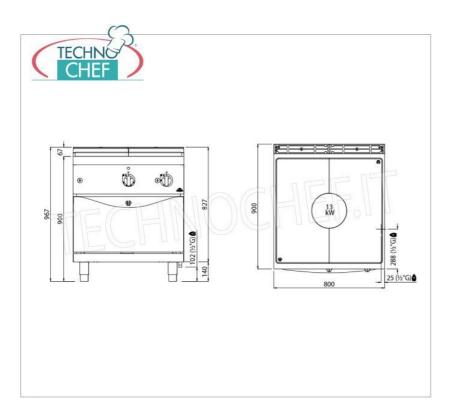

Services and Technologies for professional catering since 1973

| TECHNICAL CARD     |      |  |
|--------------------|------|--|
|                    |      |  |
| Thermal input (Kw) | 20,8 |  |
| net weight (Kg)    | 198  |  |
| breadth (mm)       | 800  |  |
| depth (mm)         | 900  |  |
| height (mm)        | 900  |  |

### GAS SOLID TOP COOKER on GN 2/1 GAS OVEN, MAXIMA 900 Line, HIGH POWER Series :

- worktop and front and side panels in AISI 304 stainless steel;
- stainless steel interior;
- central cast iron burner with optimized combustion , maximum power 13 kW , with thermocouple safety valve and pilot flame ;
- Thermal Zones x Power : 2 x 6.5 kW ;
- piezoelectric ignition and combustion chamber lining in vermiculite, a high-performance insulating material;
- **high thickness steel plate** with **differentiated thermal zones** : maximum temperature in the center and decreasing towards the edges;
- the internal lining, made of highly insulating refractory material, allows maximum concentration of heat in the central part
  of the plate and guarantees great comfort to the Chef;
- perfectly smooth and large surface plate (760x750 mm) allows great freedom of use both with pans of unconventional shapes, even very large ones, and as a support surface next to the burners;
- gas oven with flame burner positioned under the enamelled hearth and thermostat adjustable from 160 to 280 °C;
- oven power kW 7.8;
- capacity 4 GN 2/1 trays (530x650 mm);
- oven chamber in AISI 43 0 , with 4-level supports and pressed and ribbed stainless steel inner door;
- $\circ \ \ \textbf{internal fireplace in stainless steel} \ \text{and burner support in AISI 430 stainless steel}; \\$
- $\circ \ \ high-resistance \ handle \ in \ AISI \ 304 \ stainless \ steel, \ thickness \ 20/10;$
- 2 year warranty .