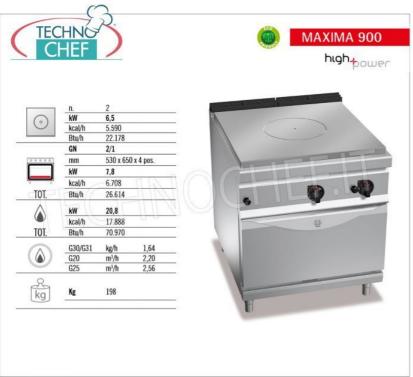

Services and Technologies for professional catering since 1973

| TECHNICAL CARD     |      |  |
|--------------------|------|--|
|                    |      |  |
| Thermal input (Kw) | 20,8 |  |
| net weight (Kg)    | 198  |  |
| breadth (mm)       | 800  |  |
| depth (mm)         | 900  |  |
| height (mm)        | 900  |  |

### GAS SOLID TOP COOKER on GN 2/1 GAS OVEN, MAXIMA 900 Line, HIGH POWER Series :

- worktop and front and side panels in AISI 304 stainless steel;
- stainless steel interior;
- central cast iron burner with optimized combustion , maximum power 13 kW , with thermocouple safety valve and pilot flame ;
- Thermal Zones x Power : 2 x 6.5 kW ;
- piezoelectric ignition and combustion chamber lining in vermiculite, a high-performance insulating material;
- **high thickness steel plate** with **differentiated thermal zones** : maximum temperature in the center and decreasing towards the edges;
- the internal lining, made of highly insulating refractory material, allows maximum concentration of heat in the central part
  of the plate and guarantees great comfort to the Chef;
- perfectly smooth and large surface plate (760x750 mm) allows great freedom of use both with pans of unconventional shapes, even very large ones, and as a support surface next to the burners;
- gas oven with flame burner positioned under the enamelled hearth and thermostat adjustable from 160 to 280 °C;
- oven power kW 7.8;
- capacity 4 GN 2/1 trays (530x650 mm);
- oven chamber in AISI 43 0 , with 4-level supports and pressed and ribbed stainless steel inner door;
- $\circ \ \ \textbf{internal fireplace in stainless steel} \ \text{and burner support in AISI 430 stainless steel}; \\$
- $\circ \ \ high-resistance \ handle \ in \ AISI \ 304 \ stainless \ steel, \ thickness \ 20/10;$
- 2 year warranty .

# Made in Italy

| CODE       | DESCRIPTION                                                                                                                                          | PRICE/DELIVERY |
|------------|------------------------------------------------------------------------------------------------------------------------------------------------------|----------------|
| BS-G9TP+FG | GAS SOLID TOP COOKER on GN 2/1 GAS OVEN, BERTOS MAXIMA 900 line, HIGH POWER Series, total thermal power Kw. 20.8, weight 198 kg, dim.mm.800x900x900h |                |