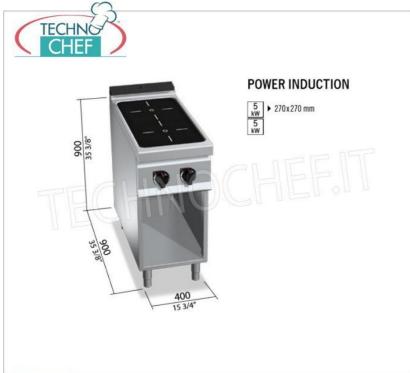

## **TECHNICAL CARD**

| power supply    | Trifase    |
|-----------------|------------|
| Volts           | V 400/3 +N |
| frequency (Hz)  | 50         |
| net weight (Kg) | 55         |
| breadth (mm)    | 400        |
| depth (mm)      | 900        |
| height (mm)     | 900        |

## ELECTRIC COOKER with 2 INDUCTION ZONES on OPEN CABINET, MAXIMA 900 Line, POWER INDUCTION Series :

- worktop and front and side panels in AISI 304 stainless steel ;
- stainless steel interior;
- 6 mm thick glass ceramic top ;
- perfectly smooth surface which guarantees quick cleaning, in just a few gestures and in a few minutes, without the use of aggressive detergents;
- maximum energy saving as the heating of the cooking area is activated only when the pan is in direct contact with the surface;
- energy saving is ensured by the immediate achievement of the maximum temperature inside the cooking containers whilst keeping the hob completely cold;
- the high energy efficiency is given by the absence of heat dispersion and consumption reduced by over 30%;
- the heating zone self-regulates based on the diameter of the pan;
- $\circ~$  immediate automatic interruption when the pan is removed from the hob ;
- $\circ~$  digital indicator that immediately indicates the set power level, from 1 to 9 ;
- power regulation via robust high-precision control;
- square areas measuring 270 x 270 mm and power 5 kW ;
- $\circ~$  cooking zone power n°x Kw : 2 x 5 ;
- 2 year warranty .