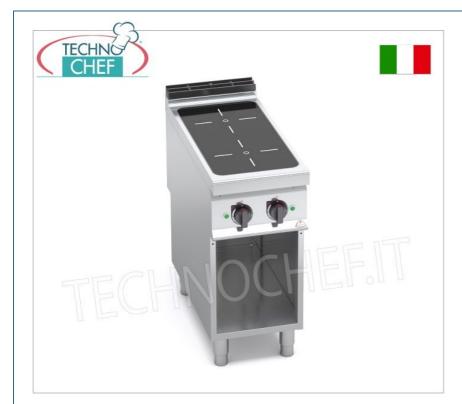

## ELECTRIC COOKER with 2 INDUCTION ZONES on OPEN CABINET, MAXIMA 900 Line, POWER INDUCTION Series :

- worktop and front and side panels in AISI 304 stainless steel ;
- stainless steel interior;
- 6 mm thick glass ceramic top ;
- perfectly smooth surface which guarantees quick cleaning, in just a few gestures and in a few minutes, without the use of aggressive detergents;
- maximum energy saving as the heating of the cooking area is activated only when the pan is in direct contact with the surface;
- energy saving is ensured by the immediate achievement of the maximum temperature inside the cooking containers whilst keeping the hob completely cold;
- the high energy efficiency is given by the absence of heat dispersion and consumption reduced by over 30%;
- the heating zone self-regulates based on the diameter of the pan;
- $\circ~$  immediate automatic interruption when the pan is removed from the hob ;
- $\circ~$  digital indicator that immediately indicates the set power level, from 1 to 9 ;
- power regulation via robust high-precision control;
- square areas measuring 270 x 270 mm and power 5 kW ;
- $\circ~$  cooking zone power n°x Kw : 2 x 5 ;
- 2 year warranty .