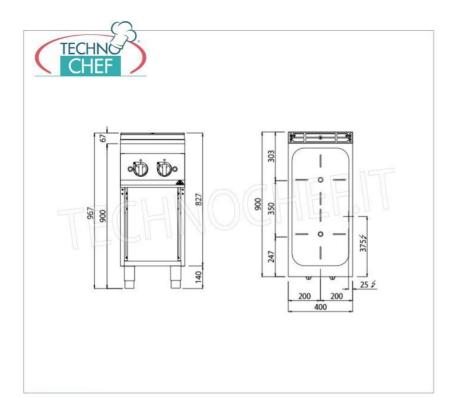

## **TECHNICAL CARD**

| power supply    | Trifase    |
|-----------------|------------|
| Volts           | V 400/3 +N |
| frequency (Hz)  | 50         |
| net weight (Kg) | 55         |
| breadth (mm)    | 400        |
| depth (mm)      | 900        |
| height (mm)     | 900        |