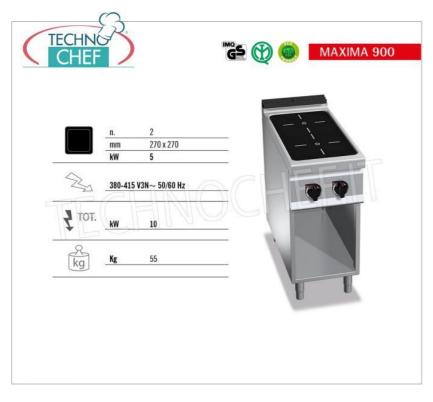

## **TECHNICAL CARD**

| power supply    | Trifase    |
|-----------------|------------|
| Volts           | V 400/3 +N |
| frequency (Hz)  | 50         |
| net weight (Kg) | 55         |
| breadth (mm)    | 400        |
| depth (mm)      | 900        |
| height (mm)     | 900        |

## ELECTRIC COOKER with 2 INDUCTION ZONES on OPEN CABINET, MAXIMA 900 Line, POWER INDUCTION Series :

- worktop and front and side panels in AISI 304 stainless steel ;
- stainless steel interior;
- 6 mm thick glass ceramic top ;
- perfectly smooth surface which guarantees quick cleaning, in just a few gestures and in a few minutes, without the use of aggressive detergents;
- maximum energy saving as the heating of the cooking area is activated only when the pan is in direct contact with the surface;
- energy saving is ensured by the immediate achievement of the maximum temperature inside the cooking containers whilst keeping the hob completely cold;
- the high energy efficiency is given by the absence of heat dispersion and consumption reduced by over 30%;
- the heating zone self-regulates based on the diameter of the pan;
- $\circ~$  immediate automatic interruption when the pan is removed from the hob ;
- $\circ~$  digital indicator that immediately indicates the set power level, from 1 to 9 ;
- power regulation via robust high-precision control;
- square areas measuring 270 x 270 mm and power 5 kW ;
- $\circ~$  cooking zone power n°x Kw : 2 x 5 ;
- 2 year warranty .