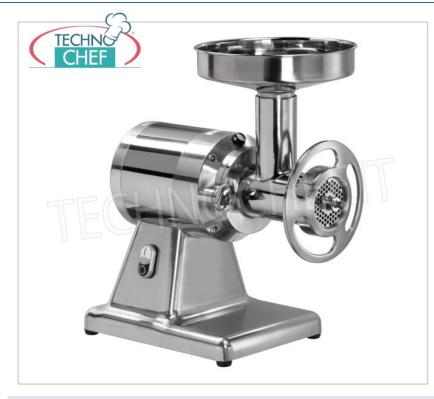

# PROFESSIONAL MEAT MINCER 'TYPE 22' production 250 kg/h, FIMAR brand:

- polished aluminum structure ;
- hopper and mold in stainless steel ;
- grinding unit in ALUMINUM TOTALLY REMOVABLE ;
- meat inlet mouth 'Type 22', diameter 52 mm ;
- reduction gear with oil bath gears;

#### Supplied:

- $\circ~$  Stainless steel mold diameter 82 mm ( holes diameter 6 mm )
- self-sharpening stainless steel knife .

| FM-22TE-T/A | 'TYPE 22' meat mincer, removable aluminum meat<br>grinding unit, YIELD 250 Kg/h, three-phase V.<br>380/3<br>Meat mincer with polished aluminum structure,<br>removable aluminum grinding unit, TYPE 22 mouth, meat<br>inlet diameter 52 mm, HOURLY PRODUCTION 250 kg/h,<br>THREE-PHASE VERSION V 380/3, Kw 1.1, weight 25 kg,<br>dimensions 450x290x520h mm  | Delivery |
|-------------|--------------------------------------------------------------------------------------------------------------------------------------------------------------------------------------------------------------------------------------------------------------------------------------------------------------------------------------------------------------|----------|
| FM-22TE-M/A | 'TYPE 22' meat mincer, removable aluminum meat<br>grinding unit, YIELD 250 Kg/h, single phase V<br>230/1<br>Meat mincer with polished aluminum structure,<br>removable aluminum grinding unit, TYPE 22 mouth, meat<br>inlet diameter 52 mm, HOURLY PRODUCTION 250 kg/h,<br>SINGLE-PHASE VERSION V 230/1, Kw 1.1, weight 25 kg,<br>dimensions 450x290x520h mm | Delivery |