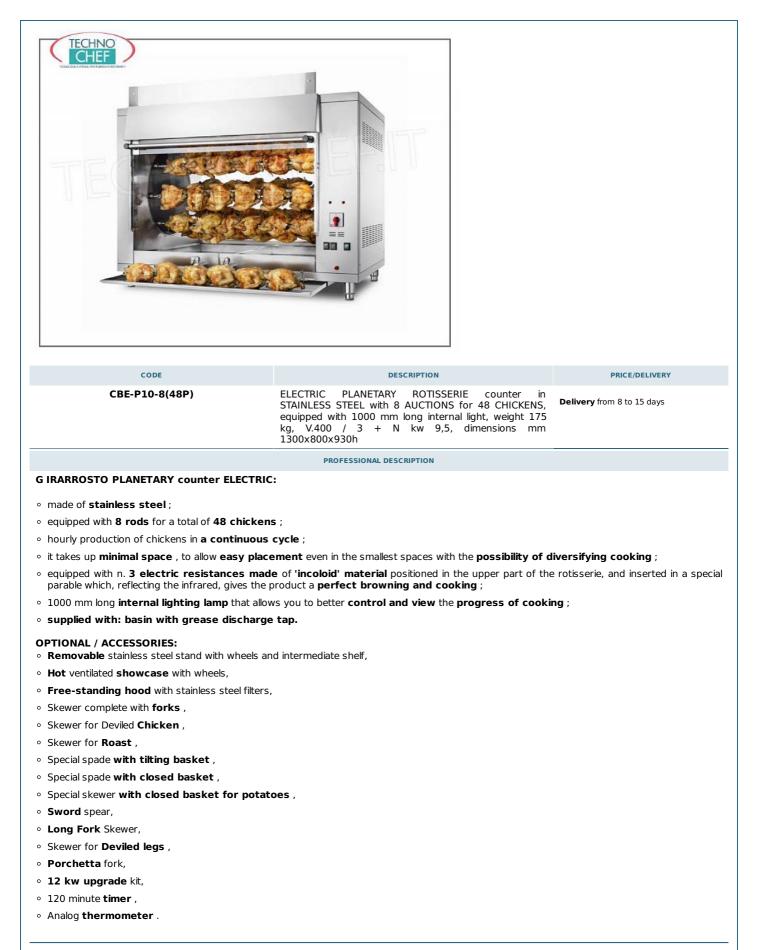

Services and Technologies for professional catering since 1973

|               |                                                                                   | AL CARD                                                  |                                  |
|---------------|-----------------------------------------------------------------------------------|----------------------------------------------------------|----------------------------------|
|               | power supply                                                                      | Trifase                                                  |                                  |
|               | Volts                                                                             | V 400/3 +N                                               |                                  |
|               | frequency (Hz)                                                                    | 50                                                       |                                  |
| motor po      | wer capacity (Kw)                                                                 | 9,5                                                      |                                  |
|               | net weight (Kg)                                                                   | 175                                                      |                                  |
|               | breadth (mm)                                                                      | 1300                                                     |                                  |
|               | depth (mm)                                                                        | 800                                                      |                                  |
|               | height (mm)                                                                       | 930                                                      |                                  |
|               | TECHNIC                                                                           | AL CARD                                                  |                                  |
| CODE/PICTURES |                                                                                   | DESCRIPTION                                              | PRICE/DELIVE                     |
| CB04040877    |                                                                                   | DESCRIPTION                                              | FRICE/DELIVEI                    |
| CB04040877    | <b>Rotisserie spit</b><br>Rack complete with forks for Rotisserie Mod. P10 / 4    |                                                          | Delivery from 4 to 9 days        |
| CB09CC0006    | <b>Rotisserie timer</b><br>120 minutes timer ins                                  | stallation                                               | <b>Delivery</b> from 4 to 9 days |
| CB09CC0009    | <b>Rotisserie thermo</b><br>Assembly of analog ti                                 | <b>meter</b><br>hermometer 0-350 ° C                     | Delivery from 4 to 9 days        |
| CB14080005    | <b>Rotisserie spit</b><br>Spit for Chicken with Devil for Rotisserie Mod. P10 / 4 |                                                          | Delivery from 4 to 9 days        |
| CB14080201    | <b>Rotisserie spit</b><br>Spit for thighs with di                                 | iavola for rotisserie Mod. P10 / 4                       | Delivery from 4 to 9 days        |
| CB14080007    | Rotisserie spit<br>Spit for Roast for Rot                                         | tisserie Mod. P10 / 4                                    | Delivery from 4 to 9 days        |
| CB14080040    | <b>Rotisserie spit</b><br>Special lock with close<br>4                            | ed basket for Rotisserie Mod. P10 /                      | Delivery from 4 to 9 days        |
| CB14080110    | <b>Rotisserie spit</b><br>Special lock with close<br>Rotisserie Mod. P10 /        | ed basket for potatoes for<br>4                          | <b>Delivery</b> from 4 to 9 days |
| CBPOTZ12KW    | <b>Upgrade kit</b><br>12 kw Power Kit for F                                       | Rotisserie Mod. P10 / 4                                  | <b>Delivery</b> from 4 to 9 days |
| CB 14100311   |                                                                                   | steel stand with wheels and<br>• mod. 48P, weight 39 kg, | <b>Delivery</b> from 4 to 9 days |