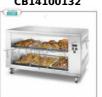

CB14100132

Delivery from 4 to 9 days

Hot ventilated showcase with wheels Hot ventilated showcase with wheels, temperature from 0 to 90 ° C, V.230 / 1. 2.2 kw, weight 80 kg, dimensions 1300x800x815h mm