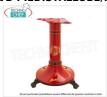

# Accessories/Optional:

o pedestal.

## VB-PIEDISTALLOB2/R

BERKEL - Red B2 stand for Flywheel slicer mod. B2

**Delivery** from 10 to 18 days