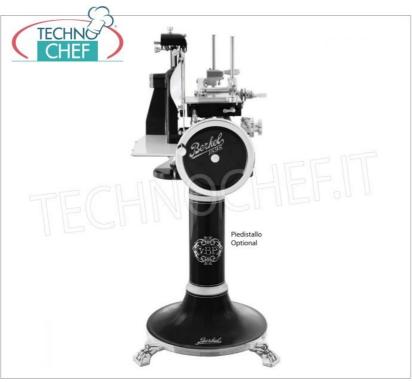

# Accessories/Optional:

o pedestal.

## VB-PIEDISTALLOB2/N

BERKEL - Black B2 Stand for Flywheel Slicer mod. B2

**Delivery** from 10 to 18 days