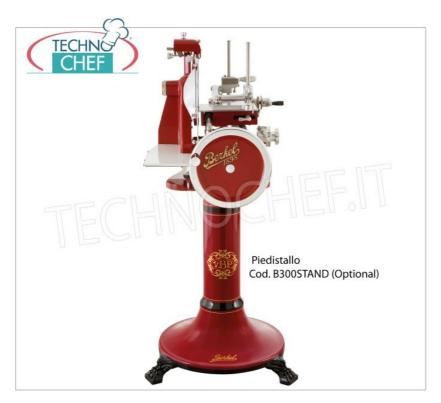

# Accessories/Optional:

o pedestal.

## VB-PIEDISTALLOB2/R

BERKEL - Red B2 stand for Flywheel slicer mod. B2

**Delivery** from 10 to 18 days