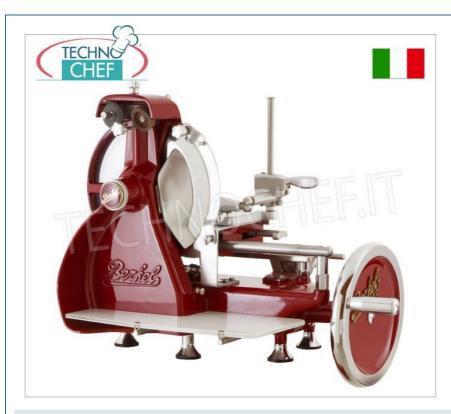

## PROFESSIONAL DESCRIPTION

MANUAL FLYWHEEL SLICER B2, BERKEL brand, with BLADE diameter 265 mm, available in the standard colours RED and BLACK:

- The manual flywheel slicer for those who seek class, in their homes and at the table, its elegance enhances the environment , the perfect cut celebrates the flavours , all this in a jewel of compact dimensions;
- Berkel B2, the flywheel slicer with **compact dimensions and minimal footprint**, is a manual machine that respects tradition;
- the vintage slicer, **still handcrafted** , remains a jewel of the past, **a precious and elegant piece of furniture** , the pride of refined lovers of taste;
- of not excessively heavy construction, ideal for the traditional style and for a professional but not intensive cut;
- full flywheel as standard;
- o collector plate in technical polymer;
- $\circ\;$  rapid advance and return system of the plate ;
- built-in sharpener;
- $\circ \ \ \text{slice thickness adjustment system} \ ;$
- blade guard, food tray, collection tray and sharpener easily removable for cleaning;
- blade diameter 265 mm;
- circular cutting capacity: 160 mm;
- $\bullet \ \ \textbf{rectangular cutting capacity}: 190 \times 150 h \ \text{mm}; \\$
- slice thickness: 0 2 mm.

## VB-VOLANOB2/R

Manual flywheel slicer, BERKEL brand, RED colour, with blade diameter 265 mm, weight 33 Kg, dim.mm.680x530x540h

**Delivery** from 10 to 18 days