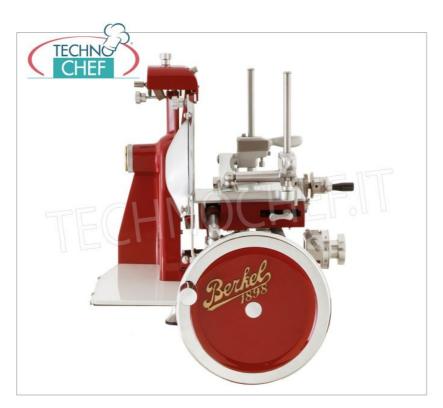

## PROFESSIONAL DESCRIPTION

MANUAL FLYWHEEL SLICER B2, BERKEL brand, with BLADE diameter 265 mm, available in the standard colours RED and BLACK:

- The manual flywheel slicer for those who seek class, in their homes and at the table, its elegance enhances the environment , the perfect cut celebrates the flavours , all this in a jewel of compact dimensions;
- Berkel B2, the flywheel slicer with **compact dimensions and minimal footprint**, is a manual machine that respects tradition;
- the vintage slicer, **still handcrafted** , remains a jewel of the past, **a precious and elegant piece of furniture** , the pride of refined lovers of taste;
- of not excessively heavy construction, ideal for the traditional style and for a professional but not intensive cut;
- full flywheel as standard;
- o collector plate in technical polymer;
- $\circ\;$  rapid advance and return system of the plate ;
- built-in sharpener;
- $\circ \ \ \text{slice thickness adjustment system} \ ;$
- blade guard, food tray, collection tray and sharpener easily removable for cleaning;
- blade diameter 265 mm;
- circular cutting capacity: 160 mm;
- $\bullet \ \ \textbf{rectangular cutting capacity}: 190 \times 150 h \ \text{mm}; \\$
- slice thickness: 0 2 mm.

## VB-VOLANOB2/R

Manual flywheel slicer, BERKEL brand, RED colour, with blade diameter 265 mm, weight 33 Kg, dim.mm.680x530x540h

**Delivery** from 10 to 18 days