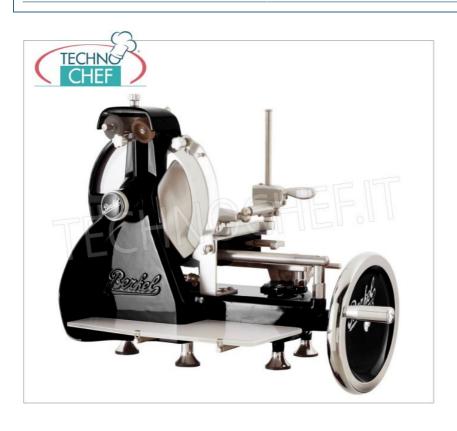

## PROFESSIONAL DESCRIPTION

MANUAL FLYWHEEL SLICER B2, BERKEL brand, with BLADE diameter 265 mm, available in the standard colours RED and BLACK:

- The manual flywheel slicer for those who seek class, in their homes and at the table, its elegance enhances the environment , the perfect cut celebrates the flavours , all this in a jewel of compact dimensions;
- Berkel B2, the flywheel slicer with **compact dimensions and minimal footprint**, is a manual machine that respects tradition;
- the vintage slicer, **still handcrafted** , remains a jewel of the past, **a precious and elegant piece of furniture** , the pride of refined lovers of taste;
- of not excessively heavy construction, ideal for the traditional style and for a professional but not intensive cut;
- full flywheel as standard;
- o collector plate in technical polymer;
- $\circ\;$  rapid advance and return system of the plate ;
- built-in sharpener;
- $\circ \ \ \text{slice thickness adjustment system} \ ;$
- blade guard, food tray, collection tray and sharpener easily removable for cleaning;
- blade diameter 265 mm;
- circular cutting capacity: 160 mm;
- $\bullet \ \ \textbf{rectangular cutting capacity}: 190 \times 150 h \ \text{mm}; \\$
- slice thickness: 0 2 mm.

## VB-VOLANOB2/N

Manual flywheel slicer, BERKEL brand, BLACK colour, with blade diameter mm 265, Weight 33 Kg, dim.mm.680x530x540h

**Delivery** from 10 to 18 days