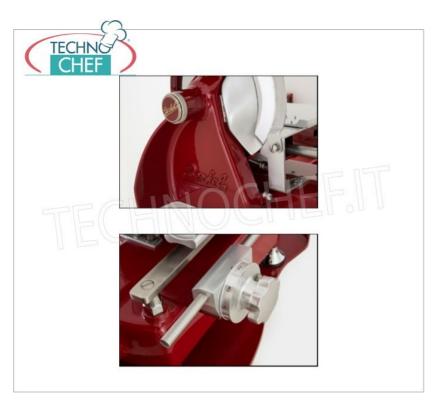

## PROFESSIONAL DESCRIPTION

MANUAL FLYWHEEL SLICER B2, BERKEL brand, with BLADE diameter 265 mm, available in the standard colours RED and BLACK:

- The manual flywheel slicer for those who seek class, in their homes and at the table, its elegance enhances the environment , the perfect cut celebrates the flavours , all this in a jewel of compact dimensions;
- Berkel B2, the flywheel slicer with **compact dimensions and minimal footprint**, is a manual machine that respects tradition;
- the vintage slicer, **still handcrafted** , remains a jewel of the past, **a precious and elegant piece of furniture** , the pride of refined lovers of taste;
- of not excessively heavy construction, ideal for the traditional style and for a professional but not intensive cut;
- full flywheel as standard;
- o collector plate in technical polymer;
- $\circ\;$  rapid advance and return system of the plate ;
- built-in sharpener;
- $\circ \ \ \text{slice thickness adjustment system} \ ;$
- blade guard, food tray, collection tray and sharpener easily removable for cleaning;
- blade diameter 265 mm;
- circular cutting capacity: 160 mm;
- $\bullet \ \ \textbf{rectangular cutting capacity}: 190 \times 150 h \ \text{mm}; \\$
- slice thickness: 0 2 mm.