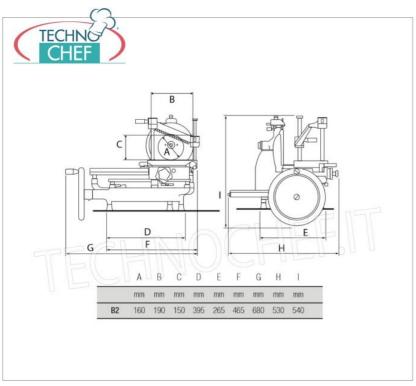

#### **TECHNICAL CARD**

| net weight (Kg) | 33  |
|-----------------|-----|
| breadth (mm)    | 680 |
| depth (mm)      | 530 |
| height (mm)     | 540 |

## VB-VOLANOB2/R

Manual flywheel slicer, BERKEL brand, RED colour, with blade diameter 265 mm, weight 33 Kg, dim.mm.680x530x540h

**Delivery** from 10 to 18 days

## VB-VOLANOB2/N

Manual flywheel slicer, BERKEL brand, BLACK colour, with blade diameter mm 265, Weight 33 Kg, dim.mm.680x530x540h

**Delivery** from 10 to 18 days