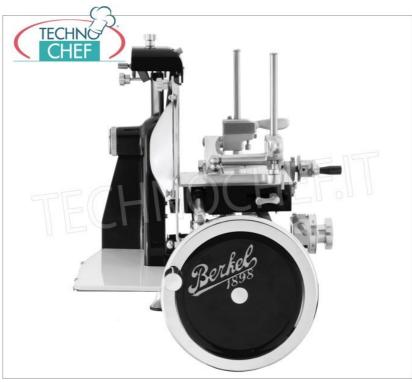

## PROFESSIONAL DESCRIPTION

MANUAL FLYWHEEL SLICER B2, BERKEL brand, with BLADE diameter 265 mm, available in the standard colours RED and BLACK:

- The manual flywheel slicer for those who seek class, in their homes and at the table, its elegance enhances the environment , the perfect cut celebrates the flavours , all this in a jewel of compact dimensions;
- Berkel B2, the flywheel slicer with **compact dimensions and minimal footprint**, is a manual machine that respects tradition;
- the vintage slicer, **still handcrafted** , remains a jewel of the past, **a precious and elegant piece of furniture** , the pride of refined lovers of taste;
- of not excessively heavy construction, ideal for the traditional style and for a professional but not intensive cut;
- full flywheel as standard;
- o collector plate in technical polymer;
- $\circ\;$  rapid advance and return system of the plate ;
- built-in sharpener;
- $\circ \ \ \text{slice thickness adjustment system} \ ;$
- blade guard, food tray, collection tray and sharpener easily removable for cleaning;
- blade diameter 265 mm;
- circular cutting capacity: 160 mm;
- $\bullet \ \ \textbf{rectangular cutting capacity}: 190 \times 150 h \ \text{mm}; \\$
- slice thickness: 0 2 mm.

## VB-VOLANOB2/N

Manual flywheel slicer, BERKEL brand, BLACK colour, with blade diameter mm 265, Weight 33 Kg, dim.mm.680x530x540h

**Delivery** from 10 to 18 days