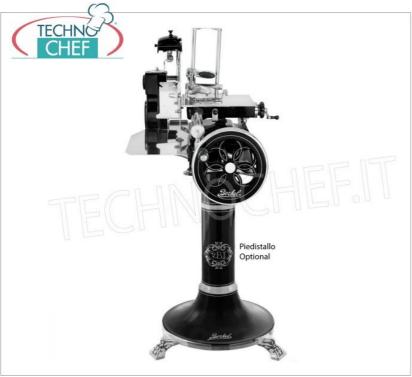

### TRIBUTE - BERKEL MANUAL FLYWHEEL SLICER, with BLADE diameter 300 mm, available in the standard colors red and black:

- the Berkel Tribute, a flywheel slicer re-edition of the historic Berkel model B ( "Indianina") from the 1920s , is a tribute to tradition and elegance, for those who want intensive use in a precious design;
- The flowered flywheel, the golden decorations and the refined design make this slicer a tribute to tradition;
- made in an artisanal way, appreciated by lovers of beauty, good food and all those who know how fundamental the cut is to maintain and enhance the quality of the product;
- thanks to an important cutting capacity, it is ideal for lovers of real taste and flavours, but its elegance makes it perfect for lovers of beauty;
- collector plate and details in stainless steel;
- **feet that can be mounted** in two different configurations;
- o rapid plate advancement and return system;
- built-in sharpener;
- $\circ\;$  slice thickness adjustment system with decimal advance ;
- $\circ~$  overplate, food tray, collecting plate and sharpener easily removable for cleaning;
- $\ \, \bullet \ \, \text{\textbf{partially removable blade protection}} \ \, \text{to ensure safety and cleaning;} \\$
- blade diameter 300 mm;
- circular cutting capacity: 210 mm;
- rectangular cutting capacity: 270 x 210h mm;
- slice thickness: 0 1.5 mm.

# VB-VOLANO TRIBUTE/N

**BERKEL** - Tribute Flywheel Slicer, Black

**Delivery** from 10 to 18 days

|  |  |  | C |  |
|--|--|--|---|--|
|  |  |  |   |  |
|  |  |  |   |  |

CODE/PICTURES DESCRIPTION PRICE/DELIVERY