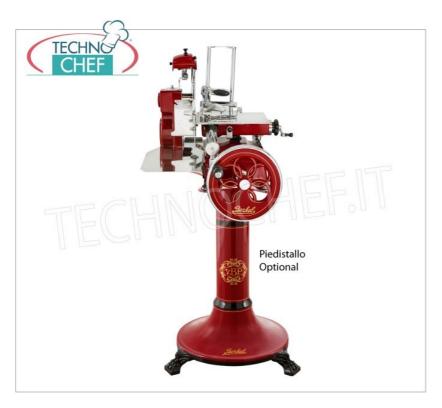

### TRIBUTE - BERKEL MANUAL FLYWHEEL SLICER, with BLADE diameter 300 mm, available in the standard colors red and black:

- the Berkel Tribute, a flywheel slicer re-edition of the historic Berkel model B ( "Indianina") from the 1920s , is a tribute to tradition and elegance, for those who want intensive use in a precious design;
- The flowered flywheel, the golden decorations and the refined design make this slicer a tribute to tradition;
- made in an artisanal way, appreciated by lovers of beauty, good food and all those who know how fundamental the cut is to maintain and enhance the quality of the product;
- thanks to an important cutting capacity, it is ideal for lovers of real taste and flavours, but its elegance makes it perfect for lovers of beauty;
- collector plate and details in stainless steel;
- **feet that can be mounted** in two different configurations;
- o rapid plate advancement and return system;
- built-in sharpener;
- $\circ\;$  slice thickness adjustment system with decimal advance ;
- $\circ~$  overplate, food tray, collecting plate and sharpener easily removable for cleaning;
- $\ \, \bullet \ \, \text{\textbf{partially removable blade protection}} \ \, \text{to ensure safety and cleaning;} \\$
- blade diameter 300 mm;
- circular cutting capacity: 210 mm;
- rectangular cutting capacity: 270 x 210h mm;
- slice thickness: 0 1.5 mm.

## **VB-VOLANO TRIBUTE/R**

**BERKEL - Tribute Flywheel Slicer, Red** 

**Delivery** from 10 to 18 days