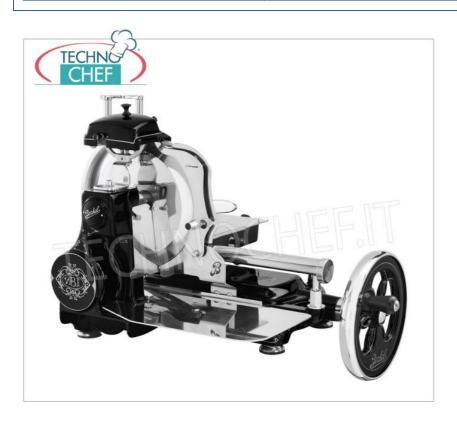

### TRIBUTE - BERKEL MANUAL FLYWHEEL SLICER, with BLADE diameter 300 mm, available in the standard colors red and black:

- the Berkel Tribute, a flywheel slicer re-edition of the historic Berkel model B ( "Indianina") from the 1920s , is a tribute to tradition and elegance, for those who want intensive use in a precious design;
- The flowered flywheel, the golden decorations and the refined design make this slicer a tribute to tradition;
- made in an artisanal way, appreciated by lovers of beauty, good food and all those who know how fundamental the cut is to maintain and enhance the quality of the product;
- thanks to an important cutting capacity, it is ideal for lovers of real taste and flavours, but its elegance makes it perfect for lovers of beauty;
- collector plate and details in stainless steel;
- **feet that can be mounted** in two different configurations;
- o rapid plate advancement and return system;
- built-in sharpener;
- $\circ\;$  slice thickness adjustment system with decimal advance ;
- $\circ~$  overplate, food tray, collecting plate and sharpener easily removable for cleaning;
- $\ \, \bullet \ \, \text{\textbf{partially removable blade protection}} \ \, \text{to ensure safety and cleaning;} \\$
- blade diameter 300 mm;
- circular cutting capacity: 210 mm;
- rectangular cutting capacity: 270 x 210h mm;
- slice thickness: 0 1.5 mm.

# VB-VOLANO TRIBUTE/N

**BERKEL** - Tribute Flywheel Slicer, Black

**Delivery** from 10 to 18 days

|  |  |  | C |  |
|--|--|--|---|--|
|  |  |  |   |  |
|  |  |  |   |  |

CODE/PICTURES DESCRIPTION PRICE/DELIVERY