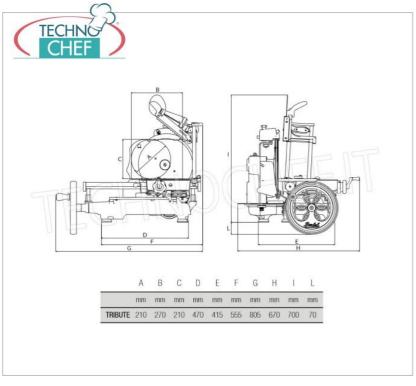

Services and Technologies for professional catering since 1973

| net weight (Kg) | 52  |
|-----------------|-----|
| breadth (mm)    | 805 |

**depth (mm)** 670 **height (mm)** 700

### TRIBUTE - BERKEL MANUAL FLYWHEEL SLICER, with BLADE diameter 300 mm, available in the standard colors red and black:

- the Berkel Tribute, a flywheel slicer re-edition of the historic Berkel model B ( "Indianina") from the 1920s , is a tribute to tradition and elegance, for those who want intensive use in a precious design;
- The flowered flywheel, the golden decorations and the refined design make this slicer a tribute to tradition;
- made in an artisanal way, appreciated by lovers of beauty, good food and all those who know how fundamental the cut is to maintain and enhance the quality of the product;
- thanks to an important cutting capacity, it is ideal for lovers of real taste and flavours, but its elegance makes it perfect for lovers of beauty;
- collector plate and details in stainless steel;
- **feet that can be mounted** in two different configurations;
- o rapid plate advancement and return system;
- built-in sharpener;
- $\circ\;$  slice thickness adjustment system with decimal advance ;
- $\circ~$  overplate, food tray, collecting plate and sharpener easily removable for cleaning;
- $\ \, \bullet \ \, \text{\textbf{partially removable blade protection}} \ \, \text{to ensure safety and cleaning;} \\$
- blade diameter 300 mm;
- circular cutting capacity: 210 mm;
- rectangular cutting capacity: 270 x 210h mm;
- slice thickness: 0 1.5 mm.