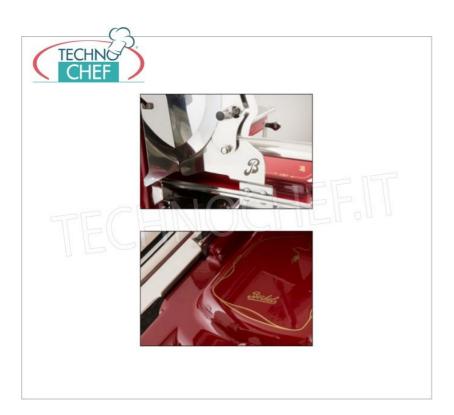

### TRIBUTE - BERKEL MANUAL FLYWHEEL SLICER, with BLADE diameter 300 mm, available in the standard colors red and black:

- the Berkel Tribute, a flywheel slicer re-edition of the historic Berkel model B ( "Indianina") from the 1920s , is a tribute to tradition and elegance, for those who want intensive use in a precious design;
- The flowered flywheel, the golden decorations and the refined design make this slicer a tribute to tradition;
- made in an artisanal way, appreciated by lovers of beauty, good food and all those who know how fundamental the cut is to maintain and enhance the quality of the product;
- thanks to an important cutting capacity, it is ideal for lovers of real taste and flavours, but its elegance makes it perfect for lovers of beauty;
- collector plate and details in stainless steel;
- **feet that can be mounted** in two different configurations;
- o rapid plate advancement and return system;
- built-in sharpener;
- $\circ\;$  slice thickness adjustment system with decimal advance ;
- $\circ~$  overplate, food tray, collecting plate and sharpener easily removable for cleaning;
- $\ \, \bullet \ \, \text{\textbf{partially removable blade protection}} \ \, \text{to ensure safety and cleaning;} \\$
- blade diameter 300 mm;
- circular cutting capacity: 210 mm;
- rectangular cutting capacity: 270 x 210h mm;
- slice thickness: 0 1.5 mm.