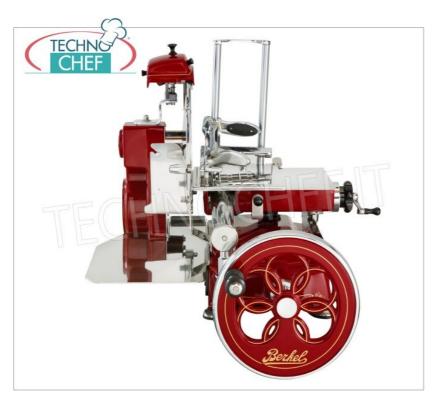

### TRIBUTE - BERKEL MANUAL FLYWHEEL SLICER, with BLADE diameter 300 mm, available in the standard colors red and black:

- the Berkel Tribute, a flywheel slicer re-edition of the historic Berkel model B ( "Indianina") from the 1920s , is a tribute to tradition and elegance, for those who want intensive use in a precious design;
- The flowered flywheel, the golden decorations and the refined design make this slicer a tribute to tradition;
- made in an artisanal way, appreciated by lovers of beauty, good food and all those who know how fundamental the cut is to maintain and enhance the quality of the product;
- thanks to an important cutting capacity, it is ideal for lovers of real taste and flavours, but its elegance makes it perfect for lovers of beauty;
- collector plate and details in stainless steel;
- **feet that can be mounted** in two different configurations;
- o rapid plate advancement and return system;
- built-in sharpener;
- $\circ\;$  slice thickness adjustment system with decimal advance ;
- $\circ~$  overplate, food tray, collecting plate and sharpener easily removable for cleaning;
- $\ \, \bullet \ \, \text{\textbf{partially removable blade protection}} \ \, \text{to ensure safety and cleaning;} \\$
- blade diameter 300 mm;
- circular cutting capacity: 210 mm;
- rectangular cutting capacity: 270 x 210h mm;
- slice thickness: 0 1.5 mm.

## **VB-VOLANO TRIBUTE/R**

**BERKEL - Tribute Flywheel Slicer, Red** 

**Delivery** from 10 to 18 days