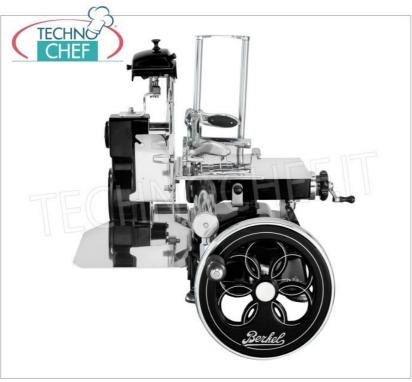

### TRIBUTE - BERKEL MANUAL FLYWHEEL SLICER, with BLADE diameter 300 mm, available in the standard colors red and black:

- the Berkel Tribute, a flywheel slicer re-edition of the historic Berkel model B ( "Indianina") from the 1920s , is a tribute to tradition and elegance, for those who want intensive use in a precious design;
- The flowered flywheel, the golden decorations and the refined design make this slicer a tribute to tradition;
- made in an artisanal way, appreciated by lovers of beauty, good food and all those who know how fundamental the cut is to maintain and enhance the quality of the product;
- thanks to an important cutting capacity, it is ideal for lovers of real taste and flavours, but its elegance makes it perfect for lovers of beauty;
- collector plate and details in stainless steel;
- **feet that can be mounted** in two different configurations;
- o rapid plate advancement and return system;
- built-in sharpener;
- $\circ\;$  slice thickness adjustment system with decimal advance ;
- $\circ~$  overplate, food tray, collecting plate and sharpener easily removable for cleaning;
- $\ \, \bullet \ \, \text{\textbf{partially removable blade protection}} \ \, \text{to ensure safety and cleaning;} \\$
- blade diameter 300 mm;
- circular cutting capacity: 210 mm;
- rectangular cutting capacity: 270 x 210h mm;
- slice thickness: 0 1.5 mm.

# VB-VOLANO TRIBUTE/N

**BERKEL** - Tribute Flywheel Slicer, Black

**Delivery** from 10 to 18 days

|  |  |  | C |  |
|--|--|--|---|--|
|  |  |  |   |  |
|  |  |  |   |  |

CODE/PICTURES DESCRIPTION PRICE/DELIVERY