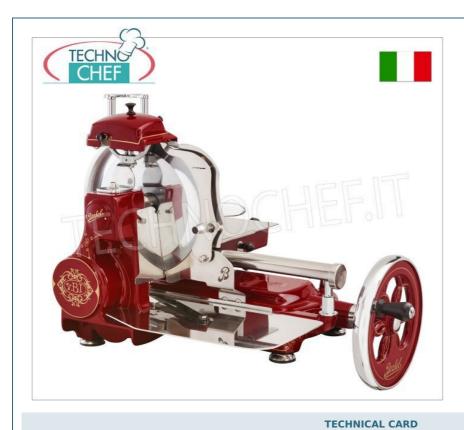

### TRIBUTE - BERKEL MANUAL FLYWHEEL SLICER, with BLADE diameter 300 mm, available in the standard colors red and black:

- the Berkel Tribute, a flywheel slicer re-edition of the historic Berkel model B ( "Indianina") from the 1920s , is a tribute to tradition and elegance, for those who want intensive use in a precious design;
- The flowered flywheel, the golden decorations and the refined design make this slicer a tribute to tradition;
- made in an artisanal way, appreciated by lovers of beauty, good food and all those who know how fundamental the cut is to maintain and enhance the quality of the product;
- thanks to an important cutting capacity, it is ideal for lovers of real taste and flavours, but its elegance makes it perfect for lovers of beauty;
- collector plate and details in stainless steel;
- **feet that can be mounted** in two different configurations;
- o rapid plate advancement and return system;
- built-in sharpener;
- $\circ\;$  slice thickness adjustment system with decimal advance ;
- $\circ~$  overplate, food tray, collecting plate and sharpener easily removable for cleaning;
- $\ \, \bullet \ \, \text{\textbf{partially removable blade protection}} \ \, \text{to ensure safety and cleaning;} \\$
- blade diameter 300 mm;
- circular cutting capacity: 210 mm;
- rectangular cutting capacity: 270 x 210h mm;
- slice thickness: 0 1.5 mm.

## **VB-VOLANO TRIBUTE/R**

**BERKEL - Tribute Flywheel Slicer, Red** 

**Delivery** from 10 to 18 days