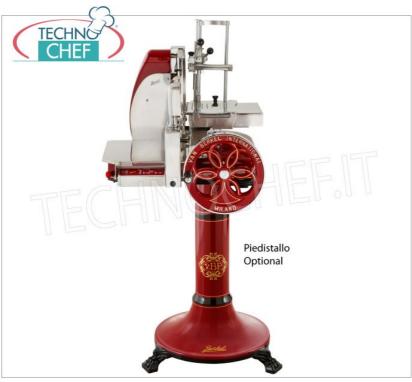

#### Accessories/Options :

pedestal

# BERKEL - Red Pedestal for Flywheel Slicer B116 / B116A / B116SA

Support pedestal in red painted cast iron for Flywheel Slicer Mod.B116 / B116A / B116SA, Weight 75 Kg, dim.mm.685x555x790h mm

**Delivery** from 10 to 18 days