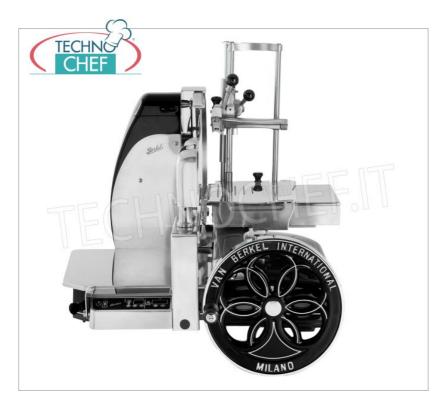

#### VB-VOLANOB116SA/N

**Delivery** from 10 to 18 days

## **BERKEL** - Semi-automatic slicer with flywheel **B116SA**, black color

Professional semi-automatic slicer with flywheel, red color, with blade diameter mm 370, V.230 / 1, Kw.0,75, Weight 100 Kg, dim.mm.960x780x720h