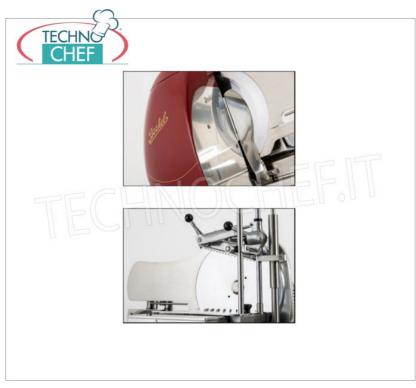

#### PROFESSIONAL DESCRIPTION

SEMI-AUTOMATIC FLYWHEEL SLICER BERKEL mod. B116SA for PROFESSIONAL USE, with BLADE diameter 370 mm , available in the standard colors red and black:

- aluminum construction;
- designed for very intensive use , able to satisfy even the high productivity typical of the hypermarket ;
- floral shuttlecock ;
- slice deflector , collector plate , sliding overplate in stainless steel ;
- centesimal slice thickness adjustment system with precision incremental;
- 360° blade protection ring with mechanized drive;
- automatic feed system coordinated with the sail to guarantee immediately straight cuts without waste;
- sliding overplate in stainless steel, easily removable for cleaning;
- **built-in sharpener** with coordinated grinding wheel drive;
- blade diameter 370 mm;
- circular cutting capacity: 260 mm;
- rectangular cutting capacity: 290 x 260h mm;
- slice thickness: 0 4 mm.