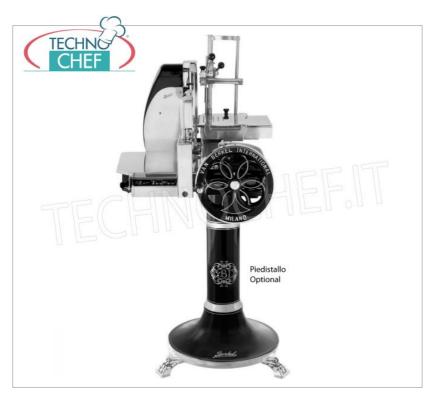

#### VB-PIEDISTALLOB116/N

# BERKEL - Black Pedestal for Flywheel Slicer B116 / B116A / B116SA

Support pedestal in black painted cast iron for Flywheel Slicer Mod.B116 / B116A / B116SA, Weight 75 Kg, dim.mm.685x555x790h mm

**Delivery** from 10 to 18 days