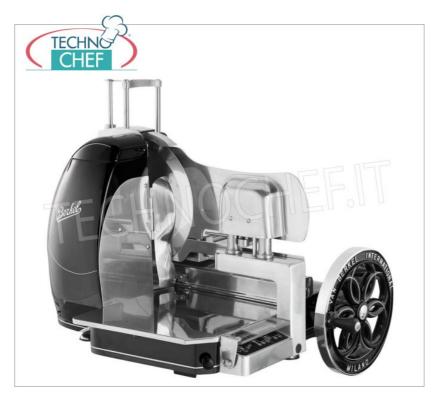

#### VB-VOLANOB116SA/N

**Delivery** from 10 to 18 days

## **BERKEL** - Semi-automatic slicer with flywheel **B116SA**, black color

Professional semi-automatic slicer with flywheel, red color, with blade diameter mm 370, V.230 / 1, Kw.0,75, Weight 100 Kg, dim.mm.960x780x720h