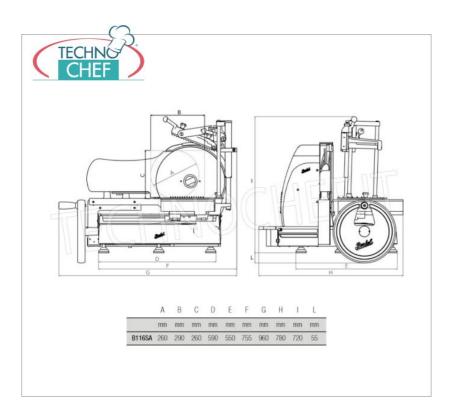

#### CE mark Made in Italy

| riduo ii realy            |          |
|---------------------------|----------|
| TECHNICAL CARD            |          |
| power supply              | Monofase |
| Volts                     | V 230/1  |
| frequency (Hz)            | 50       |
| motor power capacity (Kw) | 0,75     |
| net weight (Kg)           | 100      |
| breadth (mm)              | 960      |
| depth (mm)                | 780      |
|                           |          |

## **BERKEL - Semi-automatic slicer with flywheel B116SA, Red color**

Professional semi-automatic slicer with flywheel, red color, with blade diameter mm 370, V.230 / 1, Kw.0,75, Weight 100 Kg, dim.mm.960x780x720h

## **BERKEL** - Semi-automatic slicer with flywheel **B116SA**, black color

Professional semi-automatic slicer with flywheel, red color, with blade diameter mm 370, V.230 / 1, Kw.0,75, Weight 100 Kg, dim.mm.960x780x720h