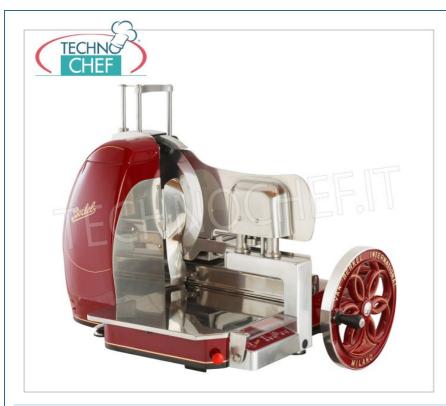

#### PROFESSIONAL DESCRIPTION

SEMI-AUTOMATIC FLYWHEEL SLICER BERKEL mod. B116SA for PROFESSIONAL USE, with BLADE diameter 370 mm , available in the standard colors red and black:

- aluminum construction;
- designed for very intensive use , able to satisfy even the high productivity typical of the hypermarket ;
- floral shuttlecock ;
- slice deflector , collector plate , sliding overplate in stainless steel ;
- centesimal slice thickness adjustment system with precision incremental;
- 360° blade protection ring with mechanized drive;
- automatic feed system coordinated with the sail to guarantee immediately straight cuts without waste;
- sliding overplate in stainless steel, easily removable for cleaning;
- **built-in sharpener** with coordinated grinding wheel drive;
- blade diameter 370 mm;
- circular cutting capacity: 260 mm;
- rectangular cutting capacity: 290 x 260h mm;
- slice thickness: 0 4 mm.

#### VB-VOLANOB116SA/R

## **BERKEL - Semi-automatic slicer with flywheel B116SA, Red color**

Professional semi-automatic slicer with flywheel, red color, with blade diameter mm 370, V.230 / 1, Kw.0,75, Weight 100 Kg, dim.mm.960x780x720h