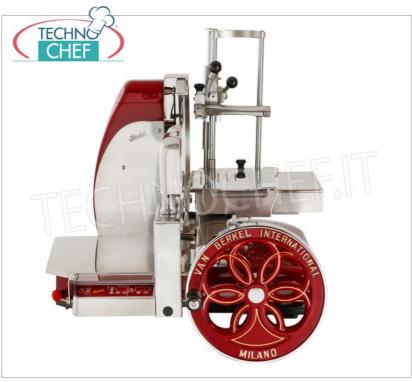

#### VB-VOLANOB116SA/R

## **BERKEL - Semi-automatic slicer with flywheel B116SA, Red color**

Professional semi-automatic slicer with flywheel, red color, with blade diameter mm 370, V.230 / 1, Kw.0,75, Weight 100 Kg, dim.mm.960x780x720h