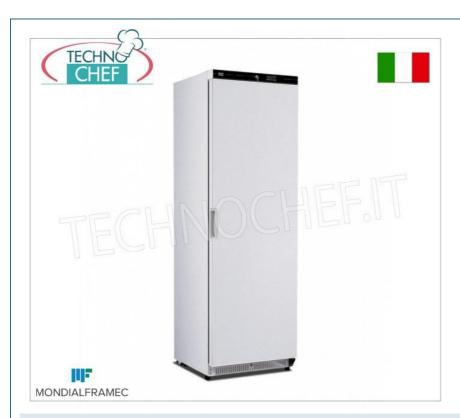

## FREEZER CABINET 1 Door, MONDIAL FRAMEC, capacity 360 lt, temperature -15°/-25°C :

- furniture in white anti-corrosion treated steel sheet ;
- $\verb| \circ | \textbf{thermoformed plastic tub} | compliant with food standards; \\$
- $\circ \ \ \text{blind door with magnetic gasket;}$
- $\circ\;$  compensation valve for easy door opening;
- static wire condensing system;
- $\circ~$  static evaporator with fixed grids and frost capture ;
- $\circ~$  electronic thermostat-thermometer with manual defrosting ;
- lock;
- 2 one-way rollers + 2 adjustable feet;
- operating temperature -15°/-25°C;
- refrigerant gas: R134a/R600aclimate class: 4 (30°C-55%RH);
- net volume: 330 lt;
  gross volume: 360 lt;
  consumption: 1.7 kWh/24h.

# Made in ITALY

| CODE           | DESCRIPTION                                                                                                                                                                                                                      | PRICE/DELIVERY                    |  |  |  |  |
|----------------|----------------------------------------------------------------------------------------------------------------------------------------------------------------------------------------------------------------------------------|-----------------------------------|--|--|--|--|
| ML-KICN40LT    | Freezer Cabinet - 1 door Freezer, MONDIAL FRAMEC, external structure in white steel sheet, capacity 360 lt, negative temperature -15°/-25°C, static with grid evaporator, V. 230/1, Kw. 0.19, Weight 70 Kg, dim.mm.600x620x1882h | <b>Delivery</b> from 8 to 15 days |  |  |  |  |
| TECHNICAL CARD |                                                                                                                                                                                                                                  |                                   |  |  |  |  |
| CODE/PICTURES  | DESCRIPTION                                                                                                                                                                                                                      | PRICE/DELIVERY                    |  |  |  |  |
| ML-8998389F    | Door opener pedal for refrigerators and freezers<br>Mod.KIC 40                                                                                                                                                                   | <b>Delivery</b> from 4 to 9 days  |  |  |  |  |
| ML-8998100F    | 4-foot lift kit                                                                                                                                                                                                                  | <b>Delivery</b> from 4 to 9 days  |  |  |  |  |
| ML-8998099F    | Kit of 4 swivel wheels (2 with brake)                                                                                                                                                                                            | <b>Delivery</b> from 4 to 9 days  |  |  |  |  |