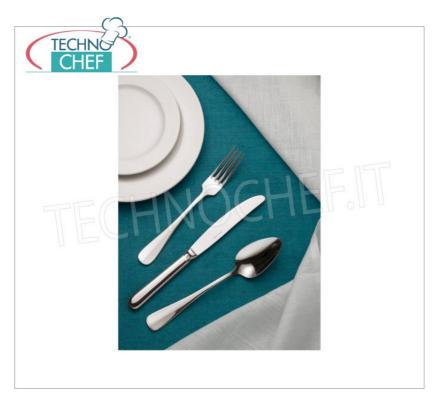

# Cutlery ARTHUR KRUPP - PADERNO - BAGUETTE Line, complete range consisting of 28 pieces :

- handmade production in 18/10 stainless steel silvered;
- he traveled for a century aboard the legendary Wagon Lits trains, the only exclusive official model.