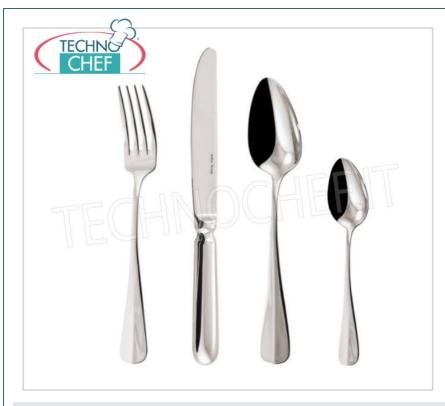

# Cutlery ARTHUR KRUPP - PADERNO - BAGUETTE Line, complete range consisting of 28 pieces :

- handmade production in 18/10 stainless steel silvered;
- he traveled for a century aboard the legendary Wagon Lits trains, the only exclusive official model.

# **AVAILABLE MODELS**