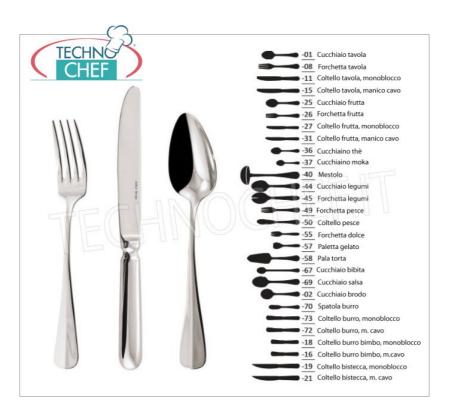

# Cutlery ARTHUR KRUPP - PADERNO - BAGUETTE Line, complete range consisting of 28 pieces :

- handmade production in 18/10 stainless steel silvered;
- he traveled for a century aboard the legendary Wagon Lits trains, the only exclusive official model.

# **AVAILABLE MODELS**