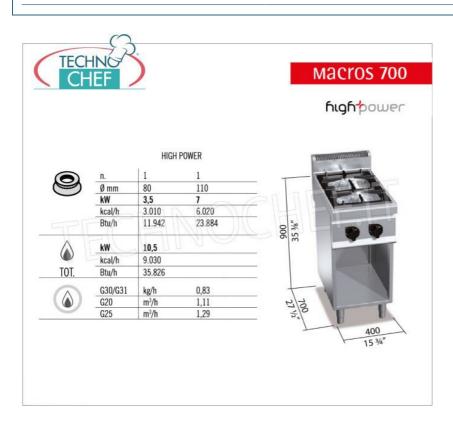

Services and Technologies for professional catering since 1973

| CODE     | DESCRIPTION                                                                                                                                | PRICE/DELIVERY                     |
|----------|--------------------------------------------------------------------------------------------------------------------------------------------|------------------------------------|
| BS-G7F2M | GAS STOVE 2 BURNERS on OPEN CABINET, BERTO'S, MACROS 700 Line, HIGH POWER Series, thermal power Kw.10,5, Weight 38 Kg, dim.mm.400x700x900h | <b>Delivery</b> from 15 to 25 days |

# GAS STOVE with 2 BURNERS on OPEN CABINET, MACROS 700 Line, HIGH POWER Series :

- worktop and front panels in AISI 304 stainless steel;
- high power single and double ring **burners guaranteed for life** entirely in nickel-plated cast iron operated by a valved tap with safety thermocouple and pilot light;
- o cast iron grills;
- $\circ$  80 mm burners entirely in cast iron , with regulation up to 3.5 kW, and 110 mm , with regulation up to 7 kW;
- $\circ~$  open fire power n°x kW : 1 x 3.5 kW + 1 x 7 kW ;

#### CE mark Made in Italy

| TECHNICAL CARD |  |  |
|----------------|--|--|
| v) 10,5        |  |  |
| g) 38          |  |  |
| <b>n)</b> 400  |  |  |
| <b>n)</b> 700  |  |  |
| <b>n)</b> 900  |  |  |
| TECHNICAL CARD |  |  |
| ,              |  |  |