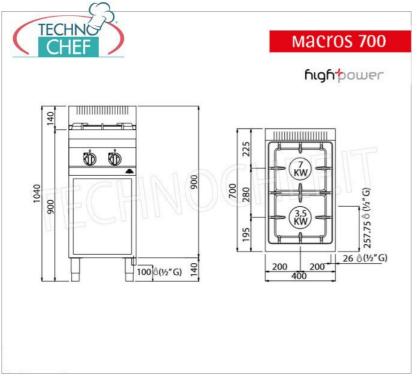

# GAS STOVE with 2 BURNERS on OPEN CABINET, MACROS 700 Line, HIGH POWER Series :

- worktop and front panels in AISI 304 stainless steel;
- high power single and double ring **burners guaranteed for life** entirely in nickel-plated cast iron operated by a valved tap with safety thermocouple and pilot light;
- o cast iron grills;
- $\circ$  80 mm burners entirely in cast iron , with regulation up to 3.5 kW, and 110 mm , with regulation up to 7 kW;
- $\circ~$  open fire power n°x kW : 1 x 3.5 kW + 1 x 7 kW ;

#### CE mark Made in Italy

| TECHNICAL CARD |  |  |
|----------------|--|--|
| v) 10,5        |  |  |
| g) 38          |  |  |
| <b>n)</b> 400  |  |  |
| <b>n)</b> 700  |  |  |
| <b>n)</b> 900  |  |  |
| TECHNICAL CARD |  |  |
| ,              |  |  |