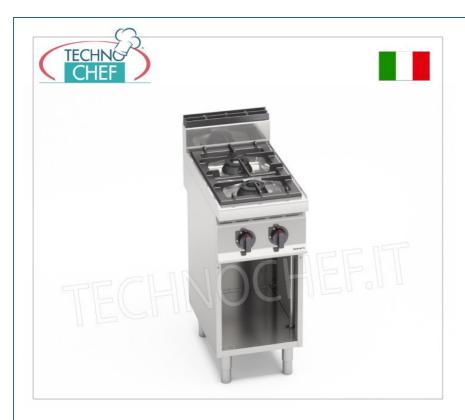

Services and Technologies for professional catering since 1973

| CODE     | DESCRIPTION                                                                                                                                | PRICE/DELIVERY                     |
|----------|--------------------------------------------------------------------------------------------------------------------------------------------|------------------------------------|
| BS-G7F2M | GAS STOVE 2 BURNERS on OPEN CABINET, BERTO'S, MACROS 700 Line, HIGH POWER Series, thermal power Kw.10,5, Weight 38 Kg, dim.mm.400x700x900h | <b>Delivery</b> from 15 to 25 days |

# GAS STOVE with 2 BURNERS on OPEN CABINET, MACROS 700 Line, HIGH POWER Series :

- worktop and front panels in AISI 304 stainless steel;
- high power single and double ring **burners guaranteed for life** entirely in nickel-plated cast iron operated by a valved tap with safety thermocouple and pilot light;
- o cast iron grills;
- $\circ$  80 mm burners entirely in cast iron , with regulation up to 3.5 kW, and 110 mm , with regulation up to 7 kW;
- $\circ~$  open fire power n°x kW : 1 x 3.5 kW + 1 x 7 kW ;

CODE/PICTURES

- removable trays for maximum hygiene and easy maintenance;
- adjustable feet;
- $\circ$  2 year warranty .

#### CE mark Made in Italy

| TECHNICAL CARD |  |  |
|----------------|--|--|
| v) 10,5        |  |  |
| g) 38          |  |  |
| <b>n)</b> 400  |  |  |
| <b>n)</b> 700  |  |  |
| <b>n)</b> 900  |  |  |
| TECHNICAL CARD |  |  |
| ,              |  |  |