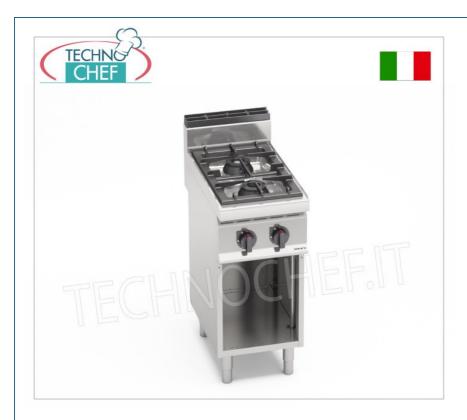

Services and Technologies for professional catering since 1973

| CODE      | DESCRIPTION                                                                                                                                | PRICE/DELIVERY                     |
|-----------|--------------------------------------------------------------------------------------------------------------------------------------------|------------------------------------|
| BS-G7F2MP | GAS STOVE 2 BURNERS on OPEN CABINET, BERTO'S, MACROS 700 line, MAX POWER Series, thermal power Kw.14,00, Weight 38 Kg, dim.mm.400x700x900h | <b>Delivery</b> from 15 to 25 days |

# GAS STOVE with 2 BURNERS on OPEN CABINET, MACROS 700 Line, MAX POWER Series :

- worktop and front panels in AISI 304 stainless steel;
- high power single and double crown **burners guaranteed for life** entirely in nickel-plated cast iron operated by a valved tap with safety thermocouple and pilot light;
- o cast iron grills;
- $\circ~$  2 110 mm cast iron burners , with adjustment up to 7 kW;
- $\circ$  open fire power n°x kW : 2 x 7 kW ;

CODE/PICTURES

- removable trays for maximum hygiene and easy maintenance;
- adjustable feet;
- $\circ$  2 year warranty .

# Accessories/Options:

o compartment door

#### CE mark Made in Italy

| Made in Italy      |       |  |
|--------------------|-------|--|
| TECHNICAL CARD     |       |  |
| Thermal input (Kw) | 14,00 |  |
| net weight (Kg)    | 38    |  |
| breadth (mm)       | 400   |  |
| depth (mm)         | 700   |  |
| height (mm)        | 900   |  |
| TECHNICAL CARD     |       |  |