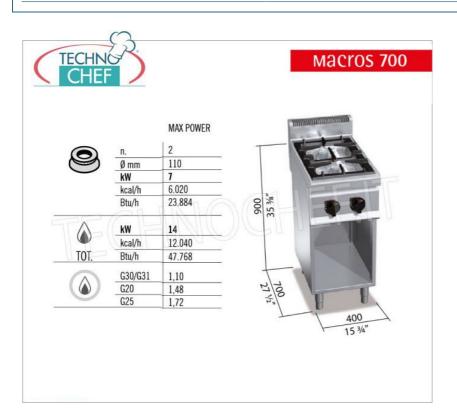

Services and Technologies for professional catering since 1973

| CODE      | DESCRIPTION                                                                                                                                | PRICE/DELIVERY                     |
|-----------|--------------------------------------------------------------------------------------------------------------------------------------------|------------------------------------|
| BS-G7F2MP | GAS STOVE 2 BURNERS on OPEN CABINET, BERTO'S, MACROS 700 line, MAX POWER Series, thermal power Kw.14,00, Weight 38 Kg, dim.mm.400x700x900h | <b>Delivery</b> from 15 to 25 days |

# GAS STOVE with 2 BURNERS on OPEN CABINET, MACROS 700 Line, MAX POWER Series :

- worktop and front panels in AISI 304 stainless steel;
- high power single and double crown **burners guaranteed for life** entirely in nickel-plated cast iron operated by a valved tap with safety thermocouple and pilot light;
- o cast iron grills;
- $\circ~$  2 110 mm cast iron burners , with adjustment up to 7 kW;
- $\circ$  open fire power n°x kW : 2 x 7 kW ;

#### CE mark Made in Italy

| Made in Italy      |       |  |
|--------------------|-------|--|
| TECHNICAL CARD     |       |  |
| Thermal input (Kw) | 14,00 |  |
| net weight (Kg)    | 38    |  |
| breadth (mm)       | 400   |  |
| depth (mm)         | 700   |  |
| height (mm)        | 900   |  |
| TECHNICAL CARD     |       |  |