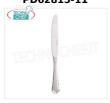

# PD62815-11

Delivery from 4 to 9 days

# MONOBLOCK TABLE KNIFE, LONDON Line

MONOBLOCK TABLE KNIFE, London Line, 18/10 stainless steel, SILVER finish - This item can be purchased in single pieces

PD62815-19

Delivery from 4 to 9 days