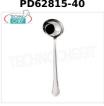

# PD62815-40

# **LADLE, LONDON Line**

LADLE, London Line, 18/10 stainless steel, SILVER finish -This item can be purchased in single pieces

Delivery from 4 to 9 days