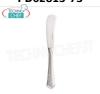

#### PD62815-73

# MONOBLOCK BUTTER KNIFE, LONDON Line

MONOBLOCK BUTTER KNIFE, London Line, 18/10 stainless steel, SILVER finish - This item can be purchased in single pieces