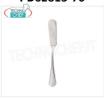

# SPATOLINA BUTTER, LONDON Line

SPATULINA BUTTER, London Line, 18/10 stainless steel, SILVER finish - This item can be purchased in single pieces