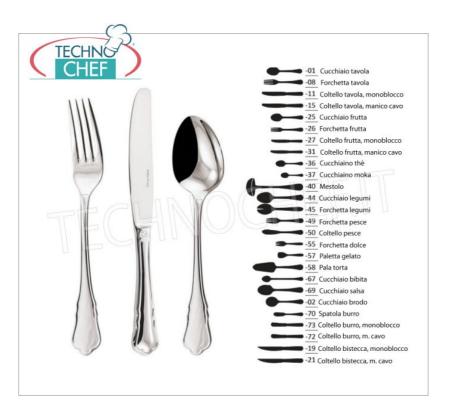

# Cutlery ARTHUR KRUPP - PADERNO - LONDON Line, complete range consisting of 26 pieces :

- handmade production in 18/10 stainless steel silvered;
- style and sophistication in a timeless modern, a simple but fluid classy cloaked form.

# **AVAILABLE MODELS**