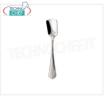

# FRUIT SPOON, LONDON line

FRUIT SPOON, London Line, 18/10 stainless steel, SILVER finish - This item can be purchased in single pieces