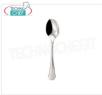

# TABLE SPOON, LONDON line

TABLE SPOON, London Line, 18/10 stainless steel, SILVER finish - This item can be purchased in single pieces

Delivery from 4 to 9 days

Delivery from 4 to 9 days