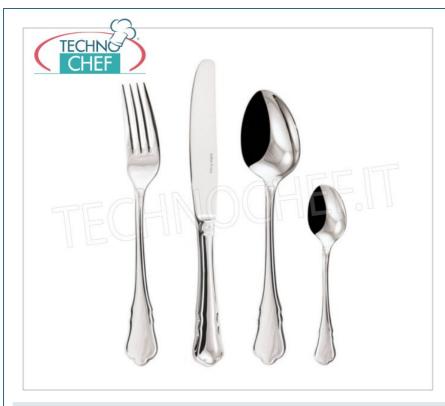

# Cutlery ARTHUR KRUPP - PADERNO - LONDON Line, complete range consisting of 26 pieces :

- handmade production in 18/10 stainless steel silvered;
- style and sophistication in a timeless modern, a simple but fluid classy cloaked form.

# **AVAILABLE MODELS**

# **TABLE FORK, LONDON Line**

TABLE FORK, London Line, 18/10 stainless steel, SILVER finish - This item can be purchased in single pieces

Delivery from 4 to 9 days

# MONOBLOCK TABLE KNIFE, LONDON Line

MONOBLOCK TABLE KNIFE, London Line, 18/10 stainless steel, SILVER finish - This item can be purchased in single pieces

PD62815-19

Delivery from 4 to 9 days

# TABLE SPOON, LONDON line

TABLE SPOON, London Line, 18/10 stainless steel, SILVER finish - This item can be purchased in single pieces

Delivery from 4 to 9 days

Delivery from 4 to 9 days

# **TEA SPOON, LONDON Line**

TE SPOON, London Line, 18/10 stainless steel, SILVER finish - This item can be purchased in single pieces