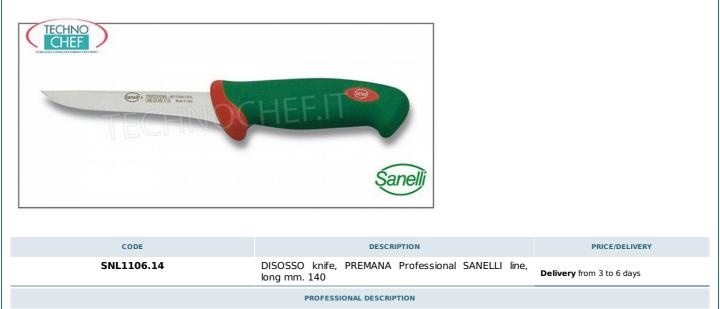

Services and Technologies for professional catering since 1973

Professional BONE knife, 'PREMANA Professional SANELLI' line, length 140 mm. The 'Premana Professional' line of Coltellerie Sanelli SpA was created by analyzing and solving, in every single detail, the problems that arise for the most attentive professional who uses these daily work tools. *Main features* : Blades:

High hardness (54-56 HRC).

- High hardness (54-50
- Good **flexibility** .
- $\circ~$  High  ${\mbox{cutting power}}$  .
- $\circ~$  Long life of the wire .
- Wire shape specially designed for **professional use** .
- Excellent ease of regrinding
- The convex shape of the blade guarantees effective support when considerable efforts are required by the user .
- No chipping occurs .

## Handles :

- **Exclusive ergonomic design** of the handle. It is the result of particular studies carried out at **qualified University Institutes** (a research unit called EPM: Ergonomics of Posture and Movement at the Politecnico di Milano) and **validated by computerized experimental tests**.
- The ergonomic shape ensures a significant decrease in fatigue by the user.
- The handle is **non-slip** with a soft but slightly wrinkled surface: **greater safety in use**.
- The material used is non-toxic and complies with European standards .
- $\circ~$  The material used resists temperature changes (-40  $^\circ$  C + 150  $^\circ$  C), corrosive agents and detergents .
- The knife is therefore dishwasher safe and sterilizable , thus guaranteeing absolute hygiene .
- The handle is **perfectly balanced** with the blade.
- The green color of the handle allows you to immediately identify the position of the knife on the work bench: greater safety .