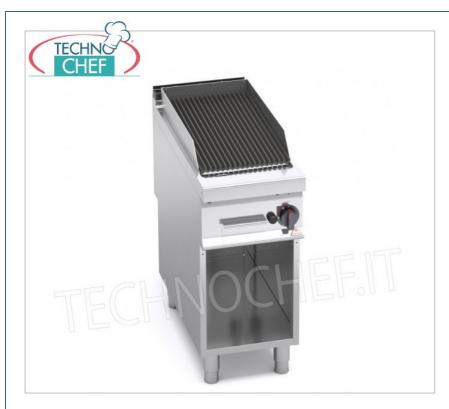

Services and Technologies for professional catering since 1973

| CODE | DESCRIPTION                                                                                                                                                                          | PRICE/DELIVERY |
|------|--------------------------------------------------------------------------------------------------------------------------------------------------------------------------------------|----------------|
|      | GAS LAVA STONE GRILL, BERTOS, MAXIMA 900 Line, COMFORT POWER Series, 1 module on OPEN CABINET with 360x700 mm COOKING AREA, 9.00 Kw thermal power, 57 Kg weight, dim.400x900x900h mm |                |

### GAS LAVA STONE GRILL, MAXIMA 900 Line, COMFORT POWER Series, 1 module on OPEN CABINET:

- worktop and front and side panels in AISI 304 stainless steel;
- o stainless steel interior;
- $\circ \ \ \text{two-branch} \ \textbf{stainless} \ \textbf{steel} \ \textbf{tubular} \ \textbf{burners} \ ;$
- regulation of the power supplied via continuously operating tap;
- $\circ~$  pilot flame and thermocouple safety valve ;
- $\circ \ \ \textbf{piezoelectric ignition} \ \text{with rubber protection};$
- $\circ$  brazier in AISI 304 stainless steel;
- $\circ~$  large cooking surface with easily removable cast iron grill ;
- $\circ~$  The particular design allows you to  $\boldsymbol{cook}$  fish ,  $\boldsymbol{meat}$  and  $\boldsymbol{vegetables}$  ,  $\boldsymbol{preventing}$  fat  $\boldsymbol{burning}$  ;
- $\circ~$  all components are easily removable for regular maintenance and cleaning operations;
- long , completely steel drawer for collecting ash and grease;
- cooking area measuring 360 x 700 mm;
- large compartment completely in steel;
- 2 year warranty.