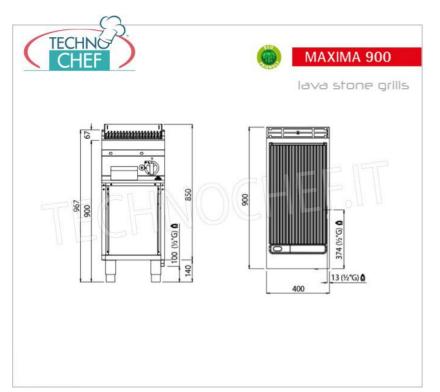

Services and Technologies for professional catering since 1973

| CODE | DESCRIPTION                                                                                                                                                                          | PRICE/DELIVERY |
|------|--------------------------------------------------------------------------------------------------------------------------------------------------------------------------------------|----------------|
|      | GAS LAVA STONE GRILL, BERTOS, MAXIMA 900 Line, COMFORT POWER Series, 1 module on OPEN CABINET with 360x700 mm COOKING AREA, 9.00 Kw thermal power, 57 Kg weight, dim.400x900x900h mm |                |

#### CE mark Made in Italy

| TECHNICAL CARD     |      |  |
|--------------------|------|--|
| Thermal input (Kw) | 9,00 |  |
| net weight (Kg)    | 57   |  |
| breadth (mm)       | 400  |  |
| depth (mm)         | 900  |  |
| height (mm)        | 900  |  |
|                    |      |  |