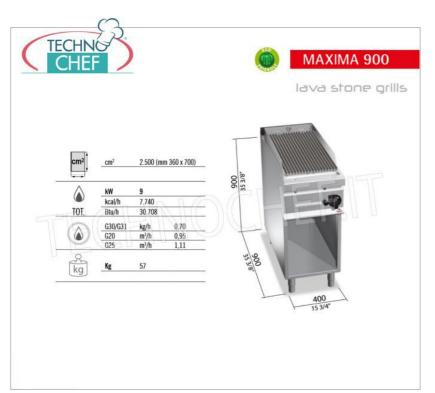

Services and Technologies for professional catering since 1973

| CODE | DESCRIPTION                                                                                                                                                                          | PRICE/DELIVERY |
|------|--------------------------------------------------------------------------------------------------------------------------------------------------------------------------------------|----------------|
|      | GAS LAVA STONE GRILL, BERTOS, MAXIMA 900 Line, COMFORT POWER Series, 1 module on OPEN CABINET with 360x700 mm COOKING AREA, 9.00 Kw thermal power, 57 Kg weight, dim.400x900x900h mm |                |

#### CE mark Made in Italy

| TECHNICAL CARD     |      |  |
|--------------------|------|--|
| Thermal input (Kw) | 9,00 |  |
| net weight (Kg)    | 57   |  |
| breadth (mm)       | 400  |  |
| depth (mm)         | 900  |  |
| height (mm)        | 900  |  |
|                    |      |  |