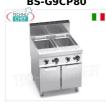

## BS-G9CP80

**Delivery** from 15 to 25 days

**Delivery** from 15 to 25 days

Technochef - GAS PASTA COOKER on MOBILE, 2 wells of 40+40 lt., MAXIMA 900 line, Mod.G9CP80 GAS PASTA COOKER on MOBILE, BERTO'S, MAXIMA 900 line, 2 wells of 40+40 litres, independent controls, thermal power Kw.24,00, Weight 94 Kg, dim.mm.800x900x900h