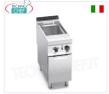

# BS-E9CP40

## TECHNOCHEF - ELECTRIC PASTA COOKER 1 40 lt well. on Mobile, Mod.E9CP40

ELECTRIC PASTA COOKER on MOBILE, BERTO'S, 1 well of 40 litres, V.400/3+N, Kw.10,00, Weight 54 Kg, dim.mm.400x900x900h