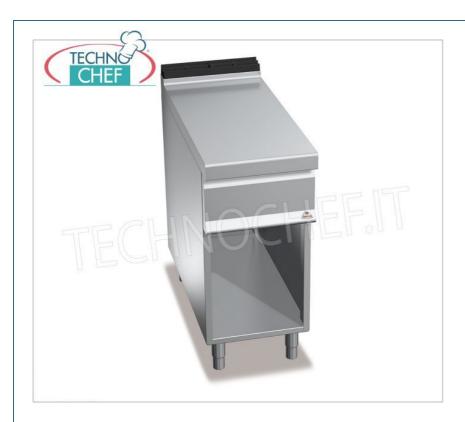

Services and Technologies for professional catering since 1973

| BS-N9T4MC  NEUTRAL TOP on OPEN CABINET, BERTOS, MAXIMA 900 line, WORKING Series, 1 module of 400 mm, version with extractable DRAWER, Weight 35 Kg, dim.mm.400x900x900h |  |
|-------------------------------------------------------------------------------------------------------------------------------------------------------------------------|--|

#### NEUTRAL TOP on OPEN CABINET, MAXIMA 900 Line, WORKING Series, 1 module of 400 mm, version with extractable DRAWER:

- $\circ~$  comfortable and essential to complete any kitchen environment thanks to the large surfaces;
- worktop and front and side panels in AISI 304 stainless steel;
- stainless steel interior;
- practical extractable drawer for tools;
- The printed top, characterized by rounded edges, allows quick cleaning times ensuring maximum hygiene;
- large compartment completely in steel;
- 2 year warranty.

# CE mark

| Made in Italy     |     |  |
|-------------------|-----|--|
| TECHNICAL CARD    |     |  |
| net weight (Kg)   | 35  |  |
| gross weight (Kg) | 48  |  |
| breadth (mm)      | 400 |  |
| depth (mm)        | 900 |  |
| height (mm)       | 900 |  |
|                   |     |  |