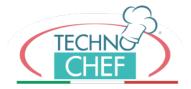

Services and Technologies for professional catering since 1973

| BS-N9T4MC  NEUTRAL TOP on OPEN CABINET, BERTOS, MAXIMA 900 line, WORKING Series, 1 module of 400 mm, version with extractable DRAWER, Weight 35 Kg, dim.mm.400x900x900h |  |
|-------------------------------------------------------------------------------------------------------------------------------------------------------------------------|--|

#### NEUTRAL TOP on OPEN CABINET, MAXIMA 900 Line, WORKING Series, 1 module of 400 mm, version with extractable DRAWER:

- $\circ~$  comfortable and essential to complete any kitchen environment thanks to the large surfaces;
- worktop and front and side panels in AISI 304 stainless steel;
- stainless steel interior;
- practical extractable drawer for tools;
- The printed top, characterized by rounded edges, allows quick cleaning times ensuring maximum hygiene;
- large compartment completely in steel;
- 2 year warranty.