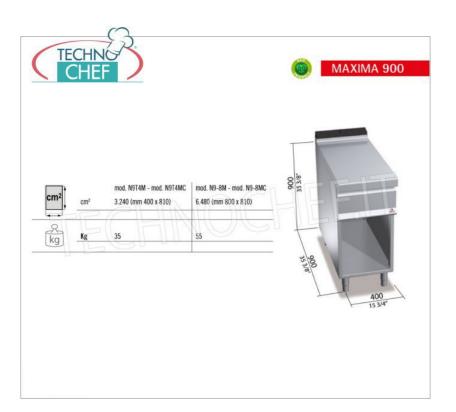

Services and Technologies for professional catering since 1973

| BS-N9T4MC  NEUTRAL TOP on OPEN CABINET, BERTOS, MAXIMA 900 line, WORKING Series, 1 module of 400 mm, version with extractable DRAWER, Weight 35 Kg, dim.mm.400x900x900h |  |
|-------------------------------------------------------------------------------------------------------------------------------------------------------------------------|--|

# CE mark

| Made in Italy     |     |  |
|-------------------|-----|--|
| TECHNICAL CARD    |     |  |
| net weight (Kg)   | 35  |  |
| gross weight (Kg) | 48  |  |
| breadth (mm)      | 400 |  |
| depth (mm)        | 900 |  |
| height (mm)       | 900 |  |
|                   |     |  |