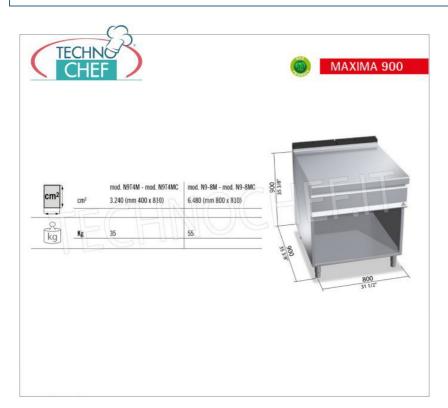

## NEUTRAL TOP on OPEN COMPARTMENT, MAXIMA 900 Line, WORKING Series, DOUBLE 800 mm module :

- o comfortable and essential to complete any kitchen environment thanks to the large surfaces;
- worktop and front and side panels in AISI 304 stainless steel;
- stainless steel interior;
- The pressed top, characterized by rounded edges, allows quick cleaning times guaranteeing maximum hygiene;
- large compartment completely in steel;
- 2 year guarantee .

#### CE mark Made in Italy

| TECHNICAL CARD    |             |                |  |
|-------------------|-------------|----------------|--|
| net weight (Kg)   | 55          |                |  |
| gross weight (Kg) | 68          |                |  |
| breadth (mm)      | 800         |                |  |
| depth (mm)        | 900         |                |  |
| height (mm)       | 900         |                |  |
| TECHNICAL CARD    |             |                |  |
| CODE/PICTURES     | DESCRIPTION | PRICE/DELIVERY |  |