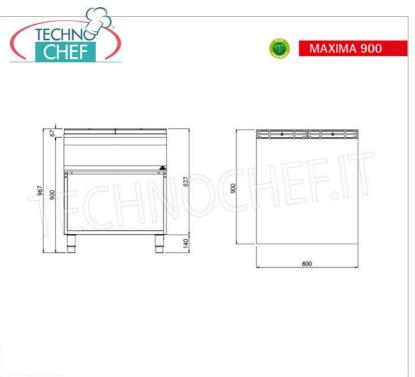

#### CE mark Made in Italy

| TECHNICAL CARD    |             |                |  |
|-------------------|-------------|----------------|--|
| net weight (Kg)   | 55          |                |  |
| gross weight (Kg) | 68          |                |  |
| breadth (mm)      | 800         |                |  |
| depth (mm)        | 900         |                |  |
| height (mm)       | 900         |                |  |
| TECHNICAL CARD    |             |                |  |
| CODE/PICTURES     | DESCRIPTION | PRICE/DELIVERY |  |