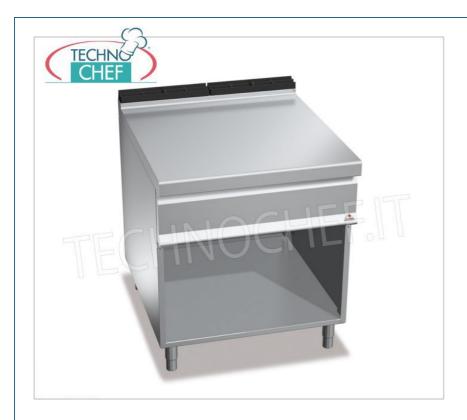

Services and Technologies for professional catering since 1973

| CODE    | DESCRIPTION                                                                                                                              | PRICE/DELIVERY                    |
|---------|------------------------------------------------------------------------------------------------------------------------------------------|-----------------------------------|
| BS-N98M | NEUTRAL TOP on OPEN COMPARTMENT, BERTO'S,<br>MAXIMA 900 Line, WORKING Series, DOUBLE 800 mm<br>module, Weight 55 Kg, dim.mm.800x900x900h | <b>Delivery</b> from 8 to 15 days |

## NEUTRAL TOP on OPEN COMPARTMENT, MAXIMA 900 Line, WORKING Series, DOUBLE 800 mm module :

- o comfortable and essential to complete any kitchen environment thanks to the large surfaces;
- worktop and front and side panels in AISI 304 stainless steel;
- stainless steel interior;
- The pressed top, characterized by rounded edges, allows quick cleaning times guaranteeing maximum hygiene;
- large compartment completely in steel;
- 2 year guarantee .