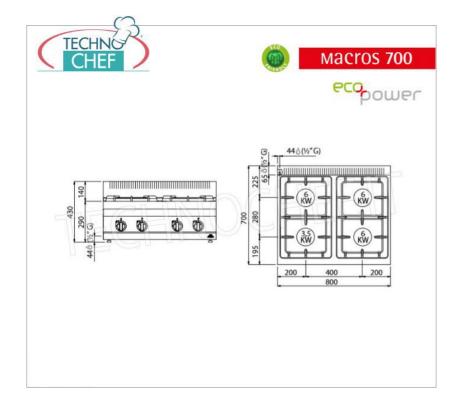

Services and Technologies for professional catering since 1973

| CODE       | DESCRIPTION                                                                                                                   | PRICE/DELIVERY                     |
|------------|-------------------------------------------------------------------------------------------------------------------------------|------------------------------------|
| BS-G7F4BPW | GAS STOVE 4 BURNERS TOP, BERTO'S, MACROS 700 line, ECO POWER series, thermal power Kw.21,5, Weight 35 Kg, dim.mm.800x700x290h | <b>Delivery</b> from 15 to 25 days |

## GAS STOVE with 4 TOP BURNERS, MACROS 700 Line, ECO POWER Series :

- worktop and front panels in AISI 304 stainless steel;
- burners entirely in cast iron , guaranteed for life , operated by a valved tap and fixed liquid-tight to the deep drawn AISI 304 steel hob ;
- safety thermocouple and burner pilot flame protected by a brass cover for easy cleaning and maintenance;
- 90 mm burners entirely in cast iron , with regulation up to 3.5 kW, and 120 mm , with regulation up to 6 kW;
- $\circ$  open fire power n°x kW : 1 x 3.5 kW + 3 x 6 kW ;
- o adjustable feet;
- 2 year warranty.

## CE mark Made in Italy

| - 1.000 1.00y      |      |  |
|--------------------|------|--|
| TECHNICAL CARD     |      |  |
| Thermal input (Kw) | 21,5 |  |
| net weight (Kg)    | 35   |  |
| gross weight (Kg)  | 41   |  |
| breadth (mm)       | 800  |  |
| depth (mm)         | 700  |  |
| height (mm)        | 290  |  |
|                    |      |  |