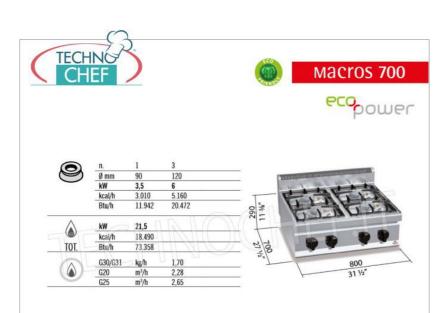

Services and Technologies for professional catering since 1973

| CODE       | DESCRIPTION                                                                                                                   | PRICE/DELIVERY                     |
|------------|-------------------------------------------------------------------------------------------------------------------------------|------------------------------------|
| BS-G7F4BPW | GAS STOVE 4 BURNERS TOP, BERTO'S, MACROS 700 line, ECO POWER series, thermal power Kw.21,5, Weight 35 Kg, dim.mm.800x700x290h | <b>Delivery</b> from 15 to 25 days |

## GAS STOVE with 4 TOP BURNERS, MACROS 700 Line, ECO POWER Series :

- worktop and front panels in AISI 304 stainless steel;
- burners entirely in cast iron , guaranteed for life , operated by a valved tap and fixed liquid-tight to the deep drawn AISI 304 steel hob ;
- safety thermocouple and burner pilot flame protected by a brass cover for easy cleaning and maintenance;
- 90 mm burners entirely in cast iron , with regulation up to 3.5 kW, and 120 mm , with regulation up to 6 kW;
- $\circ$  open fire power n°x kW : 1 x 3.5 kW + 3 x 6 kW ;
- o adjustable feet;
- 2 year warranty.

## CE mark Made in Italy

| - 1.000 1.00y      |      |  |
|--------------------|------|--|
| TECHNICAL CARD     |      |  |
| Thermal input (Kw) | 21,5 |  |
| net weight (Kg)    | 35   |  |
| gross weight (Kg)  | 41   |  |
| breadth (mm)       | 800  |  |
| depth (mm)         | 700  |  |
| height (mm)        | 290  |  |
|                    |      |  |