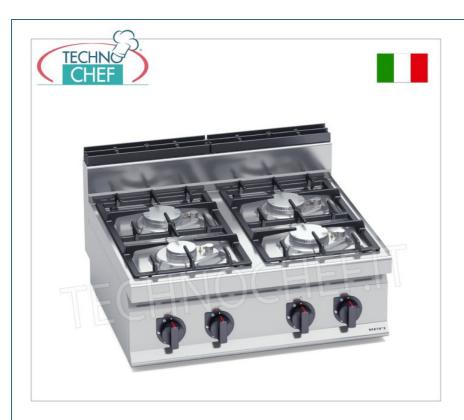

Services and Technologies for professional catering since 1973

| CODE       | DESCRIPTION                                                                                                                   | PRICE/DELIVERY                     |
|------------|-------------------------------------------------------------------------------------------------------------------------------|------------------------------------|
| BS-G7F4BPW | GAS STOVE 4 BURNERS TOP, BERTO'S, MACROS 700 line, ECO POWER series, thermal power Kw.21,5, Weight 35 Kg, dim.mm.800x700x290h | <b>Delivery</b> from 15 to 25 days |

## GAS STOVE with 4 TOP BURNERS, MACROS 700 Line, ECO POWER Series :

- worktop and front panels in AISI 304 stainless steel;
- burners entirely in cast iron , guaranteed for life , operated by a valved tap and fixed liquid-tight to the deep drawn AISI 304 steel hob ;
- safety thermocouple and burner pilot flame protected by a brass cover for easy cleaning and maintenance;
- 90 mm burners entirely in cast iron , with regulation up to 3.5 kW, and 120 mm , with regulation up to 6 kW;
- $\circ$  open fire power n°x kW : 1 x 3.5 kW + 3 x 6 kW ;
- o adjustable feet;
- 2 year warranty.