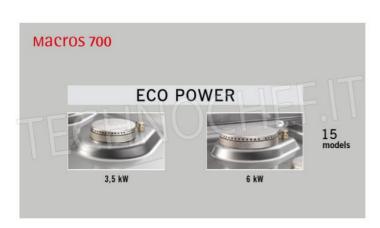

## GAS STOVE with 4 TOP BURNERS, MACROS 700 Line, ECO POWER Series :

- worktop and front panels in AISI 304 stainless steel;
- burners entirely in cast iron , guaranteed for life , operated by a valved tap and fixed liquid-tight to the deep drawn AISI 304 steel hob ;
- safety thermocouple and burner pilot flame protected by a brass cover for easy cleaning and maintenance;
- 90 mm burners entirely in cast iron , with regulation up to 3.5 kW, and 120 mm , with regulation up to 6 kW;
- $\circ$  open fire power n°x kW : 1 x 3.5 kW + 3 x 6 kW ;
- o adjustable feet;
- 2 year warranty.