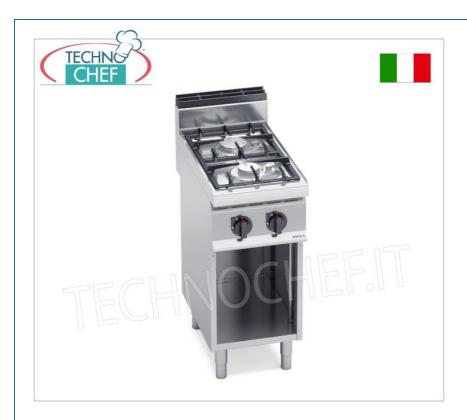

Services and Technologies for professional catering since 1973

| CODE       | DESCRIPTION                                                                                                                              | PRICE/DELIVERY                     |
|------------|------------------------------------------------------------------------------------------------------------------------------------------|------------------------------------|
| BS-G7F2MPW | GAS STOVE 2 BURNERS on OPEN CABINET, BERTO'S, MACROS 700 Line, ECO POWER Series, thermal power Kw.9,5, Weight 30 Kg, dim.mm.400x700x900h | <b>Delivery</b> from 15 to 25 days |

### GAS STOVE with 2 BURNERS on OPEN CABINET, MACROS 700 Line, ECO POWER Series :

- worktop and front panels in AISI 304 stainless steel;
- burners entirely in cast iron , guaranteed for life , operated by a valved tap and fixed liquid-tight to the deep-drawn AISI 304 steel hob ;
- safety thermocouple and burner pilot flame protected by a brass cover for easy cleaning and maintenance;
- 90 mm burners entirely in cast iron , with regulation up to 3.5 kW, and 120 mm , with regulation up to 6 kW;
- $\circ$  open fire power n°x kW : 1 x 3.5 kW + 1 x 6 kW ;
- o adjustable feet;
- 2 year warranty.