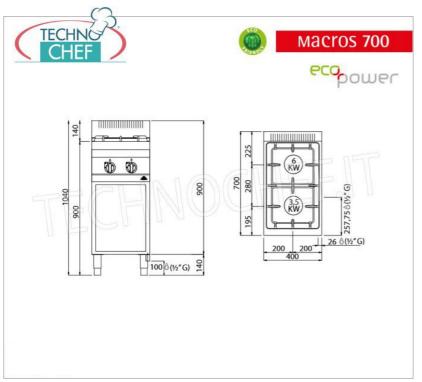

Services and Technologies for professional catering since 1973

| CODE       | DESCRIPTION                                                                                                                              | PRICE/DELIVERY                     |
|------------|------------------------------------------------------------------------------------------------------------------------------------------|------------------------------------|
| BS-G7F2MPW | GAS STOVE 2 BURNERS on OPEN CABINET, BERTO'S, MACROS 700 Line, ECO POWER Series, thermal power Kw.9,5, Weight 30 Kg, dim.mm.400x700x900h | <b>Delivery</b> from 15 to 25 days |

### GAS STOVE with 2 BURNERS on OPEN CABINET, MACROS 700 Line, ECO POWER Series :

- worktop and front panels in AISI 304 stainless steel;
- burners entirely in cast iron , guaranteed for life , operated by a valved tap and fixed liquid-tight to the deep-drawn AISI 304 steel hob ;
- safety thermocouple and burner pilot flame protected by a brass cover for easy cleaning and maintenance;
- 90 mm burners entirely in cast iron , with regulation up to 3.5 kW, and 120 mm , with regulation up to 6 kW;
- $\circ$  open fire power n°x kW : 1 x 3.5 kW + 1 x 6 kW ;
- o adjustable feet;
- 2 year warranty.

## CE mark

| Made in Italy     |             |                |  |
|-------------------|-------------|----------------|--|
| TECHNICAL CARD    |             |                |  |
| Thermal input (Kw | 9,5         |                |  |
| net weight (Kg    | 30          |                |  |
| gross weight (Kg  | 35          |                |  |
| breadth (mm       | 400         |                |  |
| depth (mm         | 700         |                |  |
| height (mm        | 900         |                |  |
| TECHNICAL CARD    |             |                |  |
| CODE/PICTURES     | DESCRIPTION | PRICE/DELIVERY |  |