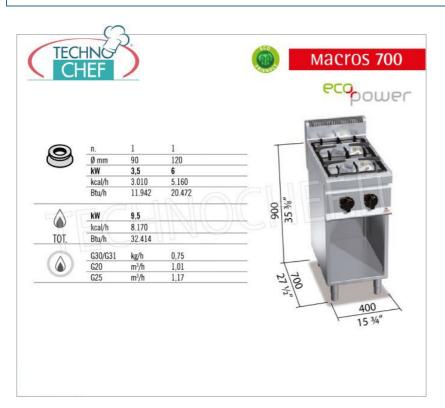

Services and Technologies for professional catering since 1973

| CODE       | DESCRIPTION                                                                                                                              | PRICE/DELIVERY                     |
|------------|------------------------------------------------------------------------------------------------------------------------------------------|------------------------------------|
| BS-G7F2MPW | GAS STOVE 2 BURNERS on OPEN CABINET, BERTO'S, MACROS 700 Line, ECO POWER Series, thermal power Kw.9,5, Weight 30 Kg, dim.mm.400x700x900h | <b>Delivery</b> from 15 to 25 days |

### GAS STOVE with 2 BURNERS on OPEN CABINET, MACROS 700 Line, ECO POWER Series :

- worktop and front panels in AISI 304 stainless steel;
- burners entirely in cast iron , guaranteed for life , operated by a valved tap and fixed liquid-tight to the deep-drawn AISI 304 steel hob ;
- safety thermocouple and burner pilot flame protected by a brass cover for easy cleaning and maintenance;
- 90 mm burners entirely in cast iron , with regulation up to 3.5 kW, and 120 mm , with regulation up to 6 kW;
- $\circ$  open fire power n°x kW : 1 x 3.5 kW + 1 x 6 kW ;
- o adjustable feet;
- 2 year warranty.

## CE mark

| Made in Italy     |             |                |  |
|-------------------|-------------|----------------|--|
| TECHNICAL CARD    |             |                |  |
| Thermal input (Kw | 9,5         |                |  |
| net weight (Kg    | 30          |                |  |
| gross weight (Kg  | 35          |                |  |
| breadth (mm       | 400         |                |  |
| depth (mm         | 700         |                |  |
| height (mm        | 900         |                |  |
| TECHNICAL CARD    |             |                |  |
| CODE/PICTURES     | DESCRIPTION | PRICE/DELIVERY |  |