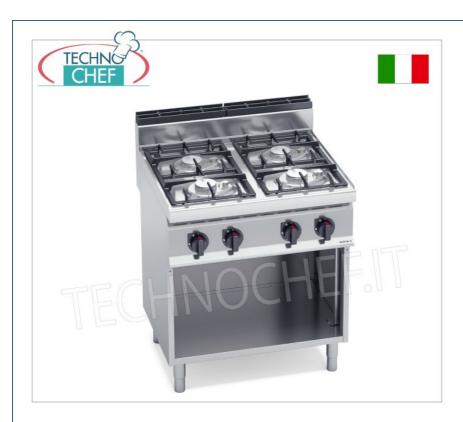

Services and Technologies for professional catering since 1973

| CODE       | DESCRIPTION                                                                                                                               | PRICE/DELIVERY                     |
|------------|-------------------------------------------------------------------------------------------------------------------------------------------|------------------------------------|
| BS-G7F4MPW | GAS STOVE 4 BURNERS on OPEN CABINET, BERTO'S, MACROS 700 Line, ECO POWER Series, thermal power Kw.21,5, Weight 52 Kg, dim.mm.800x700x900h | <b>Delivery</b> from 15 to 25 days |

## GAS STOVE with 4 BURNERS on OPEN CABINET, MACROS 700 Line, ECO POWER Series :

- worktop and front panels in AISI 304 stainless steel;
- burners entirely in cast iron , guaranteed for life , operated by a valved tap and fixed liquid-tight to the deep drawn AISI 304 steel hob ;
- safety thermocouple and burner pilot flame protected by a brass cover for easy cleaning and maintenance;
- 90 mm burners entirely in cast iron , with regulation up to 3.5 kW, and 120 mm , with regulation up to 6 kW;
- $\circ$  open fire power n°x kW : 1 x 3.5 kW + 3 x 6 kW ;
- o adjustable feet;
- 2 year warranty.

### Accessories/Options:

• 2 doors per compartment

| CE mark<br>_Made in Italy |                 |             |                |  |
|---------------------------|-----------------|-------------|----------------|--|
| TECHNICAL CARD            |                 |             |                |  |
| The                       | rmal input (Kw) | 21,5        |                |  |
| r                         | net weight (Kg) | 52          |                |  |
| gro                       | oss weight (Kg) | 62          |                |  |
|                           | breadth (mm)    | 800         |                |  |
|                           | depth (mm)      | 700         |                |  |
|                           | height (mm)     | 900         |                |  |
| TECHNICAL CARD            |                 |             |                |  |
| CODE/PICTURES             |                 | DESCRIPTION | PRICE/DELIVERY |  |