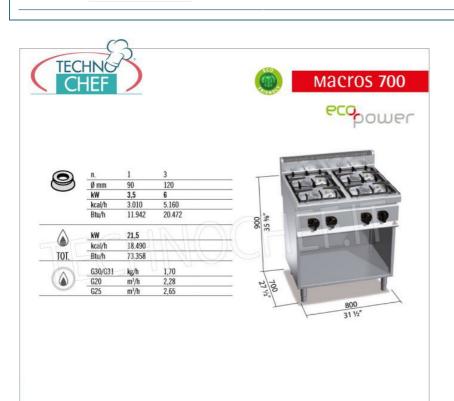

Services and Technologies for professional catering since 1973

| CODE       | DESCRIPTION                                                                                                                               | PRICE/DELIVERY                     |
|------------|-------------------------------------------------------------------------------------------------------------------------------------------|------------------------------------|
| BS-G7F4MPW | GAS STOVE 4 BURNERS on OPEN CABINET, BERTO'S, MACROS 700 Line, ECO POWER Series, thermal power Kw.21,5, Weight 52 Kg, dim.mm.800x700x900h | <b>Delivery</b> from 15 to 25 days |

## GAS STOVE with 4 BURNERS on OPEN CABINET, MACROS 700 Line, ECO POWER Series :

- worktop and front panels in AISI 304 stainless steel;
- burners entirely in cast iron , guaranteed for life , operated by a valved tap and fixed liquid-tight to the deep drawn AISI 304 steel hob ;
- safety thermocouple and burner pilot flame protected by a brass cover for easy cleaning and maintenance;
- 90 mm burners entirely in cast iron , with regulation up to 3.5 kW, and 120 mm , with regulation up to 6 kW;
- $\circ$  open fire power n°x kW : 1 x 3.5 kW + 3 x 6 kW ;
- o adjustable feet;
- 2 year warranty.

### Accessories/Options:

• 2 doors per compartment

| CE mark<br>_Made in Italy |                 |             |                |  |
|---------------------------|-----------------|-------------|----------------|--|
| TECHNICAL CARD            |                 |             |                |  |
| The                       | rmal input (Kw) | 21,5        |                |  |
| r                         | net weight (Kg) | 52          |                |  |
| gro                       | oss weight (Kg) | 62          |                |  |
|                           | breadth (mm)    | 800         |                |  |
|                           | depth (mm)      | 700         |                |  |
|                           | height (mm)     | 900         |                |  |
| TECHNICAL CARD            |                 |             |                |  |
| CODE/PICTURES             |                 | DESCRIPTION | PRICE/DELIVERY |  |