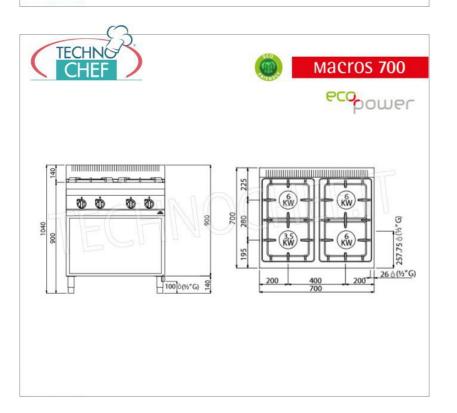

### Accessories/Options:

• 2 doors per compartment

| CE mark<br>_Made in Italy |                 |             |                |  |
|---------------------------|-----------------|-------------|----------------|--|
| TECHNICAL CARD            |                 |             |                |  |
| The                       | rmal input (Kw) | 21,5        |                |  |
| r                         | net weight (Kg) | 52          |                |  |
| gro                       | oss weight (Kg) | 62          |                |  |
|                           | breadth (mm)    | 800         |                |  |
|                           | depth (mm)      | 700         |                |  |
|                           | height (mm)     | 900         |                |  |
| TECHNICAL CARD            |                 |             |                |  |
| CODE/PICTURES             |                 | DESCRIPTION | PRICE/DELIVERY |  |