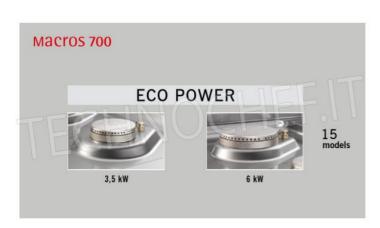

## GAS STOVE with 6 BURNERS on OPEN CABINET, MACROS 700 Line, ECO POWER Series :

- $\circ~$  worktop and front panels in AISI 304 stainless steel ;
- burners entirely in cast iron , guaranteed for life , operated by a valved tap and fixed liquid-tight to the deep drawn AISI 304 steel hob ;
- safety thermocouple and burner pilot flame protected by a brass cover for easy cleaning and maintenance;
- 90 mm burners entirely in cast iron , with regulation up to 3.5 kW, and 120 mm , with regulation up to 6 kW;
- $\circ$  open fire power n°x kW : 1 x 3.5 kW + 5 x 6 kW ;
- o adjustable feet;
- 2 year warranty.