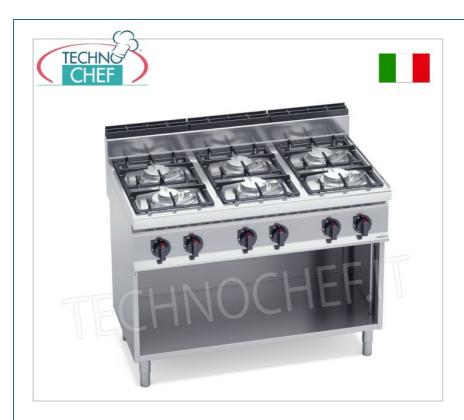

Services and Technologies for professional catering since 1973

| CODE       | DESCRIPTION                                                                                                                                | PRICE/DELIVERY                     |
|------------|--------------------------------------------------------------------------------------------------------------------------------------------|------------------------------------|
| BS-G7F6MPW | GAS STOVE 6 BURNERS on OPEN CABINET, BERTO'S, MACROS 700 Line, ECO POWER Series, thermal power Kw.33,5, Weight 90 Kg, dim.mm.1200x700x900h | <b>Delivery</b> from 15 to 25 days |

## GAS STOVE with 6 BURNERS on OPEN CABINET, MACROS 700 Line, ECO POWER Series :

- $\circ~$  worktop and front panels in AISI 304 stainless steel ;
- burners entirely in cast iron , guaranteed for life , operated by a valved tap and fixed liquid-tight to the deep drawn AISI 304 steel hob ;
- safety thermocouple and burner pilot flame protected by a brass cover for easy cleaning and maintenance;
- 90 mm burners entirely in cast iron , with regulation up to 3.5 kW, and 120 mm , with regulation up to 6 kW;
- $\circ$  open fire power n°x kW : 1 x 3.5 kW + 5 x 6 kW ;
- o adjustable feet;
- 2 year warranty.