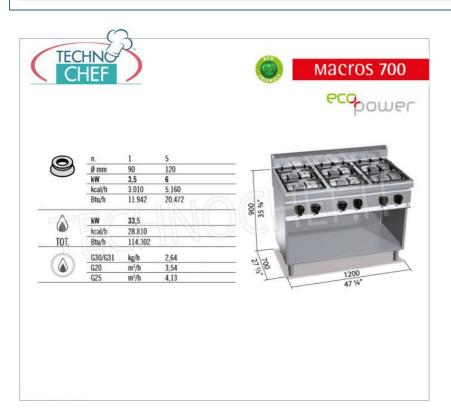

## GAS STOVE with 6 BURNERS on OPEN CABINET, MACROS 700 Line, ECO POWER Series :

- $\circ~$  worktop and front panels in AISI 304 stainless steel ;
- burners entirely in cast iron , guaranteed for life , operated by a valved tap and fixed liquid-tight to the deep drawn AISI 304 steel hob ;
- safety thermocouple and burner pilot flame protected by a brass cover for easy cleaning and maintenance;
- 90 mm burners entirely in cast iron , with regulation up to 3.5 kW, and 120 mm , with regulation up to 6 kW;
- $\circ$  open fire power n°x kW : 1 x 3.5 kW + 5 x 6 kW ;
- o adjustable feet;
- 2 year warranty.

## Accessories/Options:

• 2 doors per compartment

| CE mark<br>_Made in Italy |                    |             |                |  |
|---------------------------|--------------------|-------------|----------------|--|
| TECHNICAL CARD            |                    |             |                |  |
| 1                         | Thermal input (Kw) | 33,5        |                |  |
|                           | net weight (Kg)    | 90          |                |  |
|                           | gross weight (Kg)  | 105         |                |  |
|                           | breadth (mm)       | 1200        |                |  |
|                           | depth (mm)         | 700         |                |  |
|                           | height (mm)        | 900         |                |  |
| TECHNICAL CARD            |                    |             |                |  |
| CODE/PICTURES             |                    | DESCRIPTION | PRICE/DELIVERY |  |