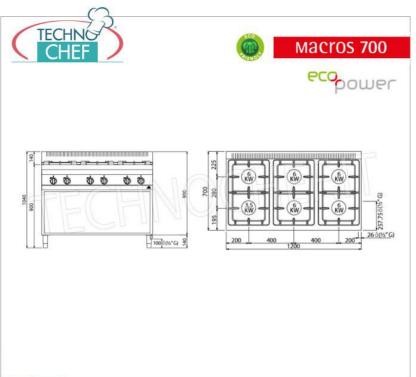

## Accessories/Options:

• 2 doors per compartment

| CE mark<br>_Made in Italy |                    |             |                |  |
|---------------------------|--------------------|-------------|----------------|--|
| TECHNICAL CARD            |                    |             |                |  |
| 1                         | Thermal input (Kw) | 33,5        |                |  |
|                           | net weight (Kg)    | 90          |                |  |
|                           | gross weight (Kg)  | 105         |                |  |
|                           | breadth (mm)       | 1200        |                |  |
|                           | depth (mm)         | 700         |                |  |
|                           | height (mm)        | 900         |                |  |
| TECHNICAL CARD            |                    |             |                |  |
| CODE/PICTURES             |                    | DESCRIPTION | PRICE/DELIVERY |  |