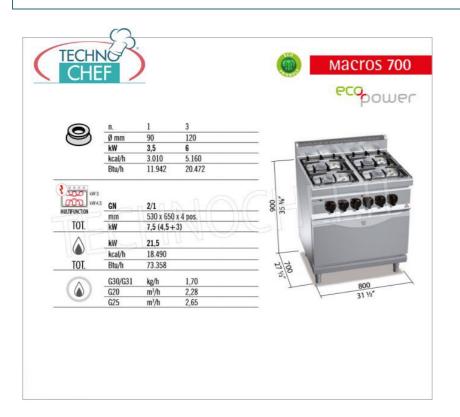

Services and Technologies for professional catering since 1973

| CODE         | DESCRIPTION                                                                                                                                                                | PRICE/DELIVERY                     |
|--------------|----------------------------------------------------------------------------------------------------------------------------------------------------------------------------|------------------------------------|
| BS-G7F4PW+FE | GAS COOKER 4 BURNERS on ELECTRIC OVEN GN 2/1, BERTO'S, MACROS 700 line, ECO POWER series, thermal power Kw.21,5 + electric power Kw 7,5, Weight 80 Kg, dim.mm.800x700x900h | <b>Delivery</b> from 15 to 25 days |

## PROFESSIONAL DESCRIPTION

- 4 BURNERS GAS COOKER on GN 2/1 ELECTRIC OVEN, MACROS 700 line, ECO POWER series :
- worktop and front panels in AISI 304 stainless steel;
- burners entirely in cast iron , guaranteed for life , operated by a valved tap and fixed liquid-tight to the deep drawn AISI 304 steel hob ;
- safety thermocouple and burner pilot flame protected by a brass cover for easy cleaning and maintenance;
- static electric oven entirely made of stainless steel , with 4-level supports for GN 2/1 grids/trays;
- grill with salamander function in the upper part and thermostat that allows accurate temperature regulation from 50 to 270 °C;
- $\circ~$  line indicator and temperature indicator ;
- $\circ~$  door and inner door pressed in AISI 304 stainless steel ;
- $\circ~$  high-resistance door handle in 20/10 thick AISI 304 steel ;
- adjustable feet;
- 2 year warranty.

## CE mark Made in Italy

| TECHNICAL CARD            |          |  |
|---------------------------|----------|--|
| power supply              | Monofase |  |
| Volts                     | V 230/1  |  |
| frequency (Hz)            | 50       |  |
| motor power capacity (Kw) | 7,5      |  |
| Thermal input (Kw)        | 21,5     |  |
| net weight (Kg)           | 80       |  |
| gross weight (Kg)         | 90       |  |

 breadth (mm)
 800

 depth (mm)
 700

 height (mm)
 900