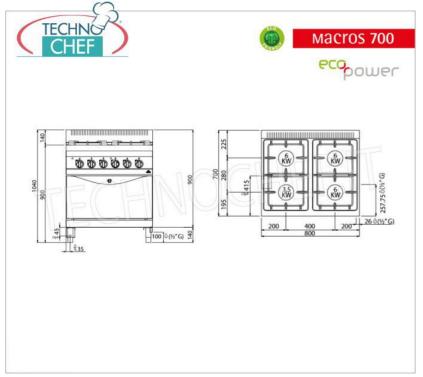

temperature regulation from 50 to 270 °C;
- $\circ~$  line indicator and temperature indicator ;
- $\circ~$  door and inner door pressed in AISI 304 stainless steel ;
- $\circ~$  high-resistance door handle in 20/10 thick AISI 304 steel ;
- adjustable feet;
- 2 year warranty.

## Supplied:

1 anti-tipping oven rack

## CE mark Made in Italy

| TECHNICAL CARD            |          |  |
|---------------------------|----------|--|
| power supply              | Monofase |  |
| Volts                     | V 230/1  |  |
| frequency (Hz)            | 50       |  |
| motor power capacity (Kw) | 7,5      |  |
| Thermal input (Kw)        | 21,5     |  |
| net weight (Kg)           | 80       |  |
| gross weight (Kg)         | 90       |  |

 breadth (mm)
 800

 depth (mm)
 700

 height (mm)
 900