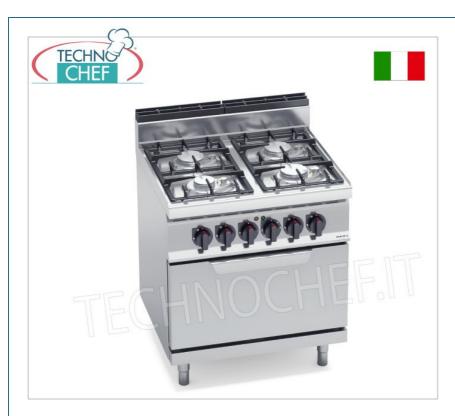

Services and Technologies for professional catering since 1973

| CODE         | DESCRIPTION                                                                                                                                                                | PRICE/DELIVERY                     |
|--------------|----------------------------------------------------------------------------------------------------------------------------------------------------------------------------|------------------------------------|
| BS-G7F4PW+FE | GAS COOKER 4 BURNERS on ELECTRIC OVEN GN 2/1, BERTO'S, MACROS 700 line, ECO POWER series, thermal power Kw.21,5 + electric power Kw 7,5, Weight 80 Kg, dim.mm.800x700x900h | <b>Delivery</b> from 15 to 25 days |

## PROFESSIONAL DESCRIPTION

- 4 BURNERS GAS COOKER on GN 2/1 ELECTRIC OVEN, MACROS 700 line, ECO POWER series :
- worktop and front panels in AISI 304 stainless steel;
- burners entirely in cast iron , guaranteed for life , operated by a valved tap and fixed liquid-tight to the deep drawn AISI 304 steel hob ;
- safety thermocouple and burner pilot flame protected by a brass cover for easy cleaning and maintenance;
- static electric oven entirely made of stainless steel , with 4-level supports for GN 2/1 grids/trays;
- grill with salamander function in the upper part and thermostat that allows accurate temperature regulation from 50 to 270 °C;
- $\circ~$  line indicator and temperature indicator ;
- $\circ~$  door and inner door pressed in AISI 304 stainless steel ;
- $\circ~$  high-resistance door handle in 20/10 thick AISI 304 steel ;
- adjustable feet;
- 2 year warranty.