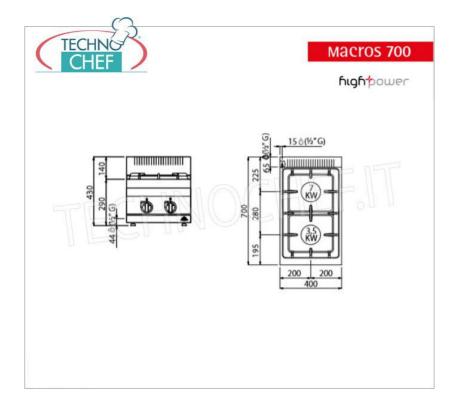

Services and Technologies for professional catering since 1973

| CODE     | DESCRIPTION                                                                                                                    | PRICE/DELIVERY                     |
|----------|--------------------------------------------------------------------------------------------------------------------------------|------------------------------------|
| BS-G7F2B | GAS STOVE 2 BURNERS TOP, BERTO'S, MACROS 700 line, HIGH POWER series, thermal power Kw.10,5, Weight 27 Kg, dim.mm.400x700x290h | <b>Delivery</b> from 15 to 25 days |

## CE mark Made in Italy

| TECHNICAL CARD     |      |  |
|--------------------|------|--|
| Thermal input (Kw) | 10,5 |  |
| net weight (Kg)    | 27   |  |
| gross weight (Kg)  | 30   |  |
| breadth (mm)       | 400  |  |
| depth (mm)         | 700  |  |
| height (mm)        | 290  |  |
|                    |      |  |