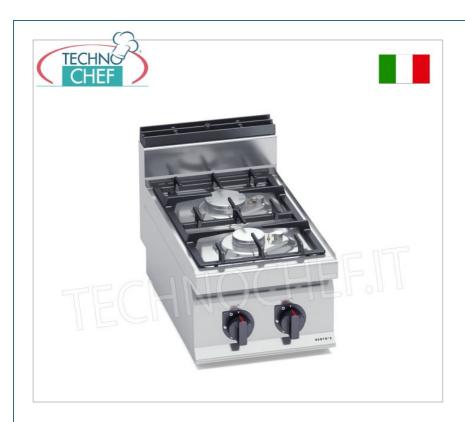

Services and Technologies for professional catering since 1973

| CODE     | DESCRIPTION                                                                                                                    | PRICE/DELIVERY                     |
|----------|--------------------------------------------------------------------------------------------------------------------------------|------------------------------------|
| BS-G7F2B | GAS STOVE 2 BURNERS TOP, BERTO'S, MACROS 700 line, HIGH POWER series, thermal power Kw.10,5, Weight 27 Kg, dim.mm.400x700x290h | <b>Delivery</b> from 15 to 25 days |

## GAS STOVE with 2 TOP BURNERS, MACROS 700 Line, HIGH POWER Series :

- worktop and front panels in AISI 304 stainless steel;
- high power single and double crown burners guaranteed for life entirely in nickel-plated cast iron operated by a valved tap with safety thermocouple and pilot light;
- o cast iron grills;
- removable trays for maximum hygiene and easy maintenance;
- 80 mm burners entirely in cast iron , with regulation up to 3.5 kW, and 110 mm , with regulation up to 7 kW;
- $\circ$  open fire power n°x kW : 1 x 3.5 kW + 1 x 7 kW ;
- o adjustable feet;
- 2 year warranty.