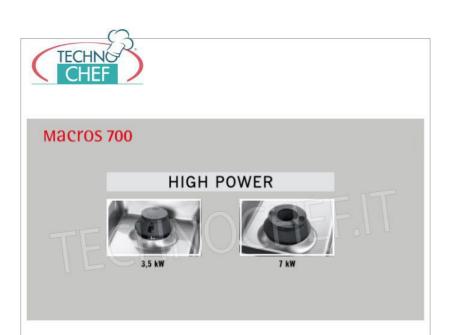

## GAS STOVE with 2 TOP BURNERS, MACROS 700 Line, HIGH POWER Series :

- worktop and front panels in AISI 304 stainless steel;
- high power single and double crown burners guaranteed for life entirely in nickel-plated cast iron operated by a valved tap with safety thermocouple and pilot light;
- o cast iron grills;
- removable trays for maximum hygiene and easy maintenance;
- 80 mm burners entirely in cast iron , with regulation up to 3.5 kW, and 110 mm , with regulation up to 7 kW;
- $\circ$  open fire power n°x kW : 1 x 3.5 kW + 1 x 7 kW ;
- o adjustable feet;
- 2 year warranty.