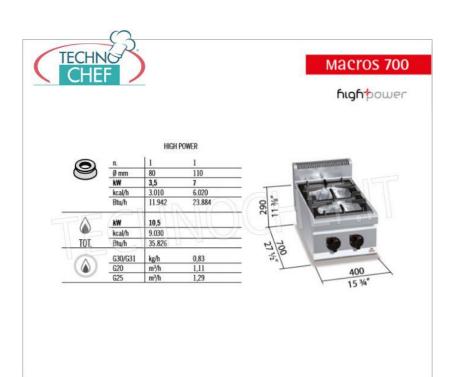

Services and Technologies for professional catering since 1973

| CODE     | DESCRIPTION                                                                                                                    | PRICE/DELIVERY                     |
|----------|--------------------------------------------------------------------------------------------------------------------------------|------------------------------------|
| BS-G7F2B | GAS STOVE 2 BURNERS TOP, BERTO'S, MACROS 700 line, HIGH POWER series, thermal power Kw.10,5, Weight 27 Kg, dim.mm.400x700x290h | <b>Delivery</b> from 15 to 25 days |

## GAS STOVE with 2 TOP BURNERS, MACROS 700 Line, HIGH POWER Series :

- worktop and front panels in AISI 304 stainless steel;
- high power single and double crown burners guaranteed for life entirely in nickel-plated cast iron operated by a valved tap with safety thermocouple and pilot light;
- o cast iron grills;
- removable trays for maximum hygiene and easy maintenance;
- 80 mm burners entirely in cast iron , with regulation up to 3.5 kW, and 110 mm , with regulation up to 7 kW;
- $\circ$  open fire power n°x kW : 1 x 3.5 kW + 1 x 7 kW ;
- o adjustable feet;
- 2 year warranty.

## CE mark Made in Italy

| TECHNICAL CARD     |      |  |
|--------------------|------|--|
| Thermal input (Kw) | 10,5 |  |
| net weight (Kg)    | 27   |  |
| gross weight (Kg)  | 30   |  |
| breadth (mm)       | 400  |  |
| depth (mm)         | 700  |  |
| height (mm)        | 290  |  |
|                    |      |  |