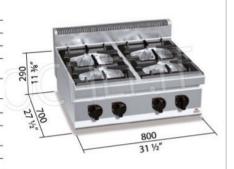

### CE mark Made in Italy

| TECHNIC            | AL CARD |
|--------------------|---------|
| Thermal input (Kw) | 28,00   |
| net weight (Kg)    | 51      |
| gross weight (Kg)  | 57      |
| breadth (mm)       | 400     |
| depth (mm)         | 700     |
| height (mm)        | 290     |
|                    |         |