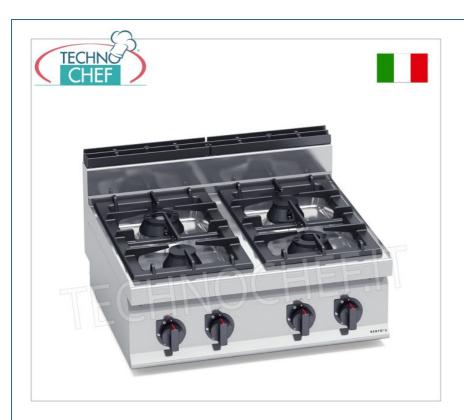

Services and Technologies for professional catering since 1973

| CODE      | DESCRIPTION                                                                                                                    | PRICE/DELIVERY                     |
|-----------|--------------------------------------------------------------------------------------------------------------------------------|------------------------------------|
| BS-G7F4BP | GAS STOVE 4 BURNERS TOP, BERTO'S, MACROS 700 line, MAX POWER series, thermal power Kw.28,00, Weight 51 Kg, dim.mm.400x700x290h | <b>Delivery</b> from 15 to 25 days |

## GAS STOVE with 4 TOP BURNERS, MACROS 700 Line, MAX POWER Series :

- worktop and front panels in AISI 304 stainless steel;
- high power single and double ring **burners guaranteed for life entirely in nickel-plated cast iron** operated by a valved tap with safety thermocouple and pilot light;
- o cast iron grills;
- $\circ\;$  removable trays for maximum hygiene and easy maintenance;
- 110 mm cast iron burners , with adjustment up to 7 kW;
- $\circ$  open fire power n°x kW : 4 x 7 kW ;
- o adjustable feet;
- 2 year warranty.

### CE mark Made in Italy

| TECHNIC            | AL CARD |
|--------------------|---------|
| Thermal input (Kw) | 28,00   |
| net weight (Kg)    | 51      |
| gross weight (Kg)  | 57      |
| breadth (mm)       | 400     |
| depth (mm)         | 700     |
| height (mm)        | 290     |
|                    |         |