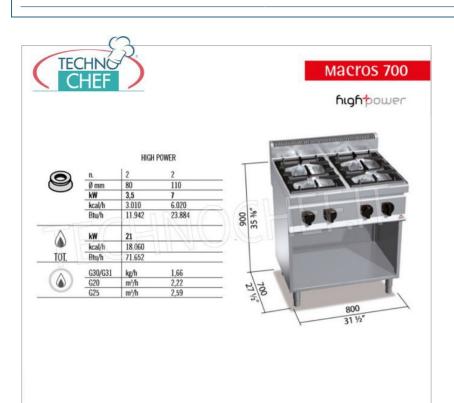

## GAS STOVE with 4 BURNERS on OPEN CABINET, MACROS 700 Line, HIGH POWER Series :

- worktop and front panels in AISI 304 stainless steel;
- high power **single and double crown burners guaranteed for life entirely in nickel-plated cast iron** operated by a valved tap with safety thermocouple and pilot light;
- cast iron grills;
- 80 mm burners entirely in cast iron , with regulation up to 3.5 kW, and 110 mm , with regulation up to 7 kW;
- $\circ$  open fire power n°x kW : 2 x 3.5 kW + 2 x 7 kW ;
- removable trays for maximum hygiene and easy maintenance;
- o adjustable feet;
- 2 year warranty.

#### CE mark Made in Italy

| Made in Italy      |             |                |  |
|--------------------|-------------|----------------|--|
| TECHNICAL CARD     |             |                |  |
| Thermal input (Kw) | 21,00       |                |  |
| net weight (Kg)    | 65          |                |  |
| gross weight (Kg)  | 75          |                |  |
| breadth (mm)       | 800         |                |  |
| depth (mm)         | 700         |                |  |
| height (mm)        | 900         |                |  |
| TECHNICAL CARD     |             |                |  |
| CODE/PICTURES      | DESCRIPTION | PRICE/DELIVERY |  |