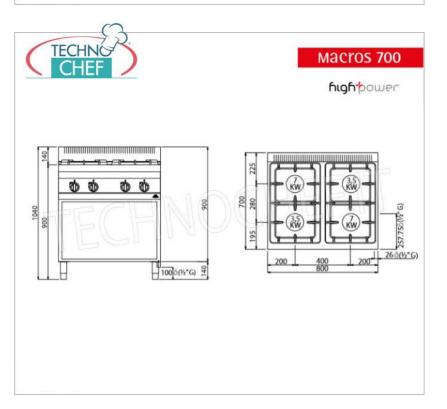

#### CE mark Made in Italy

| Made in Italy      |             |                |  |
|--------------------|-------------|----------------|--|
| TECHNICAL CARD     |             |                |  |
| Thermal input (Kw) | 21,00       |                |  |
| net weight (Kg)    | 65          |                |  |
| gross weight (Kg)  | 75          |                |  |
| breadth (mm)       | 800         |                |  |
| depth (mm)         | 700         |                |  |
| height (mm)        | 900         |                |  |
| TECHNICAL CARD     |             |                |  |
| CODE/PICTURES      | DESCRIPTION | PRICE/DELIVERY |  |