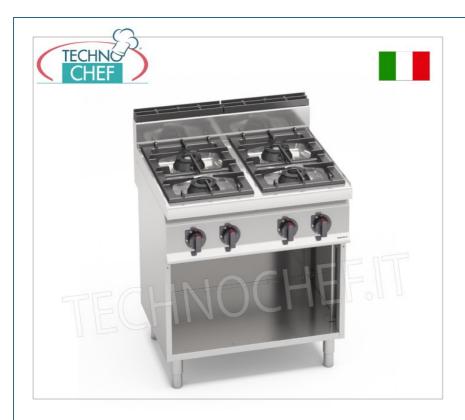

Services and Technologies for professional catering since 1973

| CODE     | DESCRIPTION                                                                                                                                 | PRICE/DELIVERY                     |
|----------|---------------------------------------------------------------------------------------------------------------------------------------------|------------------------------------|
| BS-G7F4M | GAS STOVE 4 BURNERS on OPEN CABINET, BERTO'S, MACROS 700 Line, HIGH POWER Series, thermal power Kw.21,00, Weight 65 Kg, dim.mm.800x700x900h | <b>Delivery</b> from 15 to 25 days |

## GAS STOVE with 4 BURNERS on OPEN CABINET, MACROS 700 Line, HIGH POWER Series :

- worktop and front panels in AISI 304 stainless steel;
- high power **single and double crown burners guaranteed for life entirely in nickel-plated cast iron** operated by a valved tap with safety thermocouple and pilot light;
- cast iron grills;
- 80 mm burners entirely in cast iron , with regulation up to 3.5 kW, and 110 mm , with regulation up to 7 kW;
- $\circ$  open fire power n°x kW : 2 x 3.5 kW + 2 x 7 kW ;
- removable trays for maximum hygiene and easy maintenance;
- o adjustable feet;
- 2 year warranty.