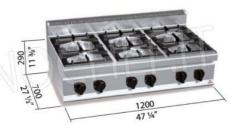

Services and Technologies for professional catering since 1973

| CODE     | DESCRIPTION                                                                                                                     | PRICE/DELIVERY                     |
|----------|---------------------------------------------------------------------------------------------------------------------------------|------------------------------------|
| BS-G7F6B | GAS STOVE 6 BURNERS TOP, BERTO'S, MACROS 700 line, HIGH POWER series, thermal power Kw.31,5, Weight 67 Kg, dim.mm.1200x700x290h | <b>Delivery</b> from 15 to 25 days |

#### CE mark Made in Italy

| TECHNICAL CARD     |      |  |  |  |
|--------------------|------|--|--|--|
| Thermal input (Kw) | 31,5 |  |  |  |
| net weight (Kg)    | 67   |  |  |  |
| gross weight (Kg)  | 76   |  |  |  |
| breadth (mm)       | 1200 |  |  |  |
| depth (mm)         | 700  |  |  |  |
| height (mm)        | 290  |  |  |  |
|                    |      |  |  |  |