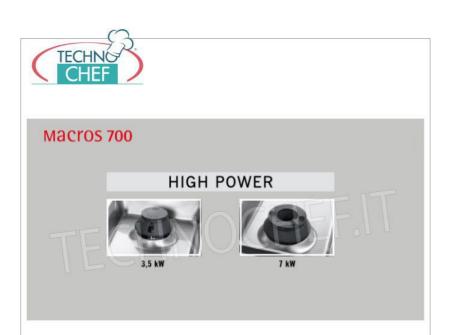

## GAS STOVE with 6 TOP BURNERS, MACROS 700 Line, HIGH POWER Series :

- worktop and front panels in AISI 304 stainless steel;
- high power single and double ring **burners guaranteed for life entirely in nickel-plated cast iron** operated by a valved tap with safety thermocouple and pilot light;
- o cast iron grills;
- o removable trays for maximum hygiene and easy maintenance;
- 80 mm burners entirely in cast iron , with regulation up to 3.5 kW, and 110 mm , with regulation up to 7 kW;
- $\circ$  open fire power n°x kW : 3 x 3.5 kW + 3 x 7 kW ;
- adjustable feet;
- 2 year warranty .

### HIGH POWER

| 9    | n.      | 3       | 3       |
|------|---------|---------|---------|
|      | Ø mm    | 80      | 110     |
|      | kW      | 3,5     | 7       |
|      | kcal/h  | 3.010   | 6.020   |
|      | Btu/h   | 11.942  | 23.884  |
| TOT. | kW      | 31,5    | 3111    |
|      | kcal/h  | 27.090  | - 11 11 |
|      | Btu/h   | 107.478 |         |
|      | G30/G31 | kg/h    | 2,48    |
|      | G20     | m³/h    | 3,33    |
|      | C25     | m3/h    | 2 99    |