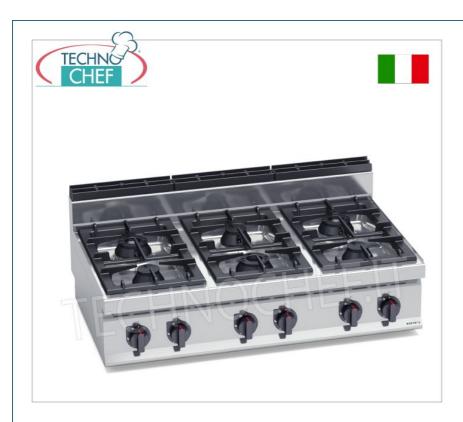

Services and Technologies for professional catering since 1973

| CODE     | DESCRIPTION                                                                                                                     | PRICE/DELIVERY                     |
|----------|---------------------------------------------------------------------------------------------------------------------------------|------------------------------------|
| BS-G7F6B | GAS STOVE 6 BURNERS TOP, BERTO'S, MACROS 700 line, HIGH POWER series, thermal power Kw.31,5, Weight 67 Kg, dim.mm.1200x700x290h | <b>Delivery</b> from 15 to 25 days |

## GAS STOVE with 6 TOP BURNERS, MACROS 700 Line, HIGH POWER Series :

- worktop and front panels in AISI 304 stainless steel;
- high power single and double ring **burners guaranteed for life entirely in nickel-plated cast iron** operated by a valved tap with safety thermocouple and pilot light;
- o cast iron grills;
- o removable trays for maximum hygiene and easy maintenance;
- 80 mm burners entirely in cast iron , with regulation up to 3.5 kW, and 110 mm , with regulation up to 7 kW;
- $\circ$  open fire power n°x kW : 3 x 3.5 kW + 3 x 7 kW ;
- adjustable feet;
- 2 year warranty .