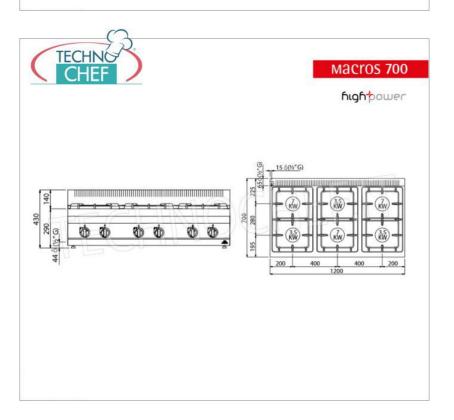

#### CE mark Made in Italy

| TECHNICAL CARD     |      |  |  |  |
|--------------------|------|--|--|--|
| Thermal input (Kw) | 31,5 |  |  |  |
| net weight (Kg)    | 67   |  |  |  |
| gross weight (Kg)  | 76   |  |  |  |
| breadth (mm)       | 1200 |  |  |  |
| depth (mm)         | 700  |  |  |  |
| height (mm)        | 290  |  |  |  |
|                    |      |  |  |  |

### HIGH POWER

| 9    | n.      | 3       | 3       |
|------|---------|---------|---------|
|      | Ø mm    | 80      | 110     |
|      | kW      | 3,5     | 7       |
|      | kcal/h  | 3.010   | 6.020   |
|      | Btu/h   | 11.942  | 23.884  |
| TOT. | kW      | 31,5    | 3111    |
|      | kcal/h  | 27.090  | - 11 11 |
|      | Btu/h   | 107.478 |         |
|      | G30/G31 | kg/h    | 2,48    |
|      | G20     | m³/h    | 3,33    |
|      | C25     | m3/h    | 2 99    |