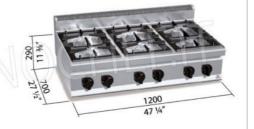

Services and Technologies for professional catering since 1973

| CODE      | DESCRIPTION                                                                                                                     | PRICE/DELIVERY                     |
|-----------|---------------------------------------------------------------------------------------------------------------------------------|------------------------------------|
| BS-G7F6BP | GAS STOVE 6 BURNERS TOP, BERTO'S, MACROS 700 line, MAX POWER series, thermal power Kw.42,00, Weight 67 Kg, dim.mm.1200x700x290h | <b>Delivery</b> from 15 to 25 days |

### GAS STOVE with 6 TOP BURNERS, MACROS 700 Line, MAX POWER Series :

- worktop and front panels in AISI 304 stainless steel;
- high power single and double ring **burners guaranteed for life entirely in nickel-plated cast iron** operated by a valved tap with safety thermocouple and pilot light;
- o cast iron grills;
- $\circ\;$  removable trays for maximum hygiene and easy maintenance;
- 110 mm cast iron burners , with adjustment up to 7 kW;
- $\circ$  open fire power n°x kW : 6 x 7 kW ;
- adjustable feet;
- 2 year warranty.

#### CE mark Made in Italy

| TECHNICAL CARD |  |  |
|----------------|--|--|
| 42,00          |  |  |
| 67             |  |  |
| 76             |  |  |
| 1200           |  |  |
| 700            |  |  |
| 290            |  |  |
|                |  |  |