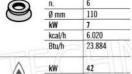

Services and Technologies for professional catering since 1973

| CODE      | DESCRIPTION                                                                                                                     | PRICE/DELIVERY                     |
|-----------|---------------------------------------------------------------------------------------------------------------------------------|------------------------------------|
| BS-G7F6BP | GAS STOVE 6 BURNERS TOP, BERTO'S, MACROS 700 line, MAX POWER series, thermal power Kw.42,00, Weight 67 Kg, dim.mm.1200x700x290h | <b>Delivery</b> from 15 to 25 days |

### GAS STOVE with 6 TOP BURNERS, MACROS 700 Line, MAX POWER Series :

- worktop and front panels in AISI 304 stainless steel;
- high power single and double ring **burners guaranteed for life entirely in nickel-plated cast iron** operated by a valved tap with safety thermocouple and pilot light;
- o cast iron grills;
- $\circ\;$  removable trays for maximum hygiene and easy maintenance;
- 110 mm cast iron burners , with adjustment up to 7 kW;
- $\circ$  open fire power n°x kW : 6 x 7 kW ;
- adjustable feet;
- 2 year warranty.

#### CE mark Made in Italy

| TECHNICAL CARD |  |  |
|----------------|--|--|
| 42,00          |  |  |
| 67             |  |  |
| 76             |  |  |
| 1200           |  |  |
| 700            |  |  |
| 290            |  |  |
|                |  |  |