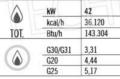

Services and Technologies for professional catering since 1973

| CODE      | DESCRIPTION                                                                                                                     | PRICE/DELIVERY                     |
|-----------|---------------------------------------------------------------------------------------------------------------------------------|------------------------------------|
| BS-G7F6BP | GAS STOVE 6 BURNERS TOP, BERTO'S, MACROS 700 line, MAX POWER series, thermal power Kw.42,00, Weight 67 Kg, dim.mm.1200x700x290h | <b>Delivery</b> from 15 to 25 days |

### GAS STOVE with 6 TOP BURNERS, MACROS 700 Line, MAX POWER Series :

- worktop and front panels in AISI 304 stainless steel;
- high power single and double ring **burners guaranteed for life entirely in nickel-plated cast iron** operated by a valved tap with safety thermocouple and pilot light;
- o cast iron grills;
- $\circ\;$  removable trays for maximum hygiene and easy maintenance;
- 110 mm cast iron burners , with adjustment up to 7 kW;
- $\circ$  open fire power n°x kW : 6 x 7 kW ;
- adjustable feet;
- 2 year warranty.

#### CE mark Made in Italy

| TECHNICAL CARD |  |  |
|----------------|--|--|
| 42,00          |  |  |
| 67             |  |  |
| 76             |  |  |
| 1200           |  |  |
| 700            |  |  |
| 290            |  |  |
|                |  |  |