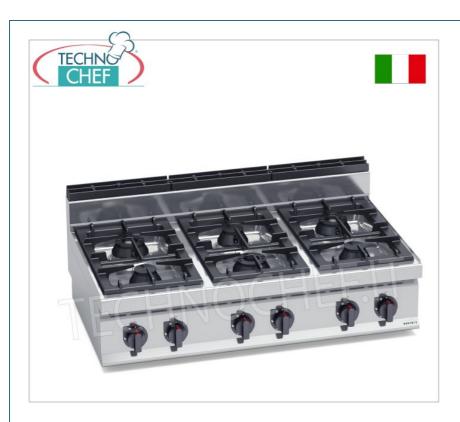

Services and Technologies for professional catering since 1973

| CODE      | DESCRIPTION                                                                                                                     | PRICE/DELIVERY                     |
|-----------|---------------------------------------------------------------------------------------------------------------------------------|------------------------------------|
| BS-G7F6BP | GAS STOVE 6 BURNERS TOP, BERTO'S, MACROS 700 line, MAX POWER series, thermal power Kw.42,00, Weight 67 Kg, dim.mm.1200x700x290h | <b>Delivery</b> from 15 to 25 days |

### GAS STOVE with 6 TOP BURNERS, MACROS 700 Line, MAX POWER Series :

- worktop and front panels in AISI 304 stainless steel;
- high power single and double ring **burners guaranteed for life entirely in nickel-plated cast iron** operated by a valved tap with safety thermocouple and pilot light;
- o cast iron grills;
- $\circ\;$  removable trays for maximum hygiene and easy maintenance;
- 110 mm cast iron burners , with adjustment up to 7 kW;
- $\circ$  open fire power n°x kW : 6 x 7 kW ;
- adjustable feet;
- 2 year warranty.