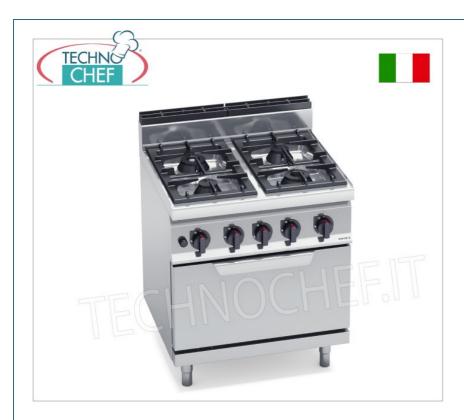

Services and Technologies for professional catering since 1973

| CODE       | DESCRIPTION                                                                                                                                          | PRICE/DELIVERY |
|------------|------------------------------------------------------------------------------------------------------------------------------------------------------|----------------|
| BS-G7F4+FG | GAS COOKER 4 BURNERS on GN 2/1 GAS OVEN, BERTOS, MACROS 700 line, HIGH POWER series, total thermal power Kw.28.8, Weight 102 Kg, dim.mm.800x700x900h |                |

## PROFESSIONAL DESCRIPTION

- 4 BURNERS GAS COOKER on GN 2/1 GAS OVEN, MACROS 700 line, HIGH POWER series :
- worktop and front panels in AISI 304 stainless steel;
- high power single and double crown burners guaranteed for life entirely in nickel-plated cast iron operated by a valved tap with safety thermocouple and pilot light;
- $\circ$  cast iron grills ;
- $\circ\;$  removable trays for maximum hygiene and easy maintenance;
- 80 mm burners entirely in cast iron , with regulation up to 3.5 kW, and 110 mm , with regulation up to 7 kW;
- $\circ$  open fire power n°x kW : 2 x 3.5 kW + 2 x 7 kW ;
- static gas oven equipped with pilot flame entirely made of stainless steel , with 4-level supports for grids and GN 2/1 trays (530x650 mm);
- $\circ$  oven burner with self-stabilised flame and thermostat adjustable from 160 to 280 °C;
- molded door front without gasket for greater insulation and cleaning;
- door and inner door pressed in AISI 304 stainless steel;
- high-resistance door handle in 20/10 thick AISI 304 steel;
- o adjustable feet;
- 2 year warranty.