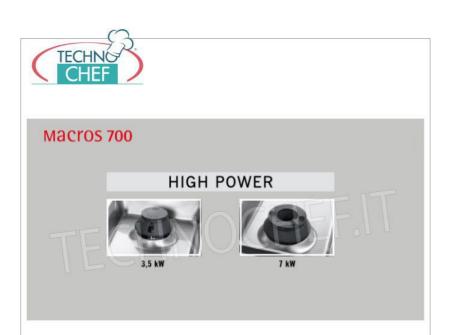

## PROFESSIONAL DESCRIPTION

- 4 BURNERS GAS COOKER on GN 2/1 GAS OVEN, MACROS 700 line, HIGH POWER series :
- worktop and front panels in AISI 304 stainless steel;
- high power single and double crown burners guaranteed for life entirely in nickel-plated cast iron operated by a valved tap with safety thermocouple and pilot light;
- $\circ$  cast iron grills ;
- $\circ\;$  removable trays for maximum hygiene and easy maintenance;
- 80 mm burners entirely in cast iron , with regulation up to 3.5 kW, and 110 mm , with regulation up to 7 kW;
- $\circ$  open fire power n°x kW : 2 x 3.5 kW + 2 x 7 kW ;
- static gas oven equipped with pilot flame entirely made of stainless steel , with 4-level supports for grids and GN 2/1 trays (530x650 mm);
- $\circ$  oven burner with self-stabilised flame and thermostat adjustable from 160 to 280 °C;
- molded door front without gasket for greater insulation and cleaning;
- door and inner door pressed in AISI 304 stainless steel;
- high-resistance door handle in 20/10 thick AISI 304 steel;
- o adjustable feet;
- 2 year warranty.