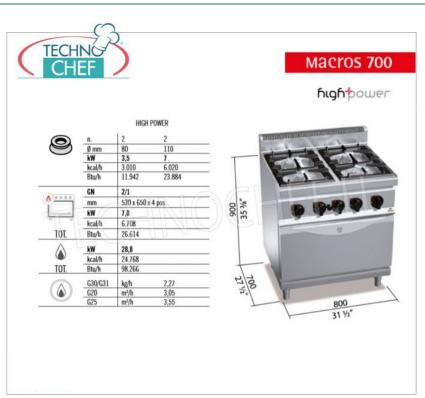

Services and Technologies for professional catering since 1973

| CODE       | DESCRIPTION                                                                                                                                          | PRICE/DELIVERY |
|------------|------------------------------------------------------------------------------------------------------------------------------------------------------|----------------|
| BS-G7F4+FG | GAS COOKER 4 BURNERS on GN 2/1 GAS OVEN, BERTOS, MACROS 700 line, HIGH POWER series, total thermal power Kw.28.8, Weight 102 Kg, dim.mm.800x700x900h |                |

## PROFESSIONAL DESCRIPTION

- 4 BURNERS GAS COOKER on GN 2/1 GAS OVEN, MACROS 700 line, HIGH POWER series :
- worktop and front panels in AISI 304 stainless steel;
- high power single and double crown burners guaranteed for life entirely in nickel-plated cast iron operated by a valved tap with safety thermocouple and pilot light;
- $\circ$  cast iron grills ;
- $\circ\;$  removable trays for maximum hygiene and easy maintenance;
- 80 mm burners entirely in cast iron , with regulation up to 3.5 kW, and 110 mm , with regulation up to 7 kW;
- $\circ$  open fire power n°x kW : 2 x 3.5 kW + 2 x 7 kW ;
- static gas oven equipped with pilot flame entirely made of stainless steel , with 4-level supports for grids and GN 2/1 trays (530x650 mm);
- $\circ$  oven burner with self-stabilised flame and thermostat adjustable from 160 to 280 °C;
- molded door front without gasket for greater insulation and cleaning;
- door and inner door pressed in AISI 304 stainless steel;
- high-resistance door handle in 20/10 thick AISI 304 steel;
- o adjustable feet;
- 2 year warranty.

## CE mark Made in Italy

| TEC | HMI | CAL | CA | RD |
|-----|-----|-----|----|----|
|     |     |     |    |    |

Thermal input (Kw) 28,8

net weight (Kg) 102

| gross weight (Kg) | 112 |
|-------------------|-----|
| breadth (mm)      | 800 |
| depth (mm)        | 700 |
| height (mm)       | 900 |
|                   |     |