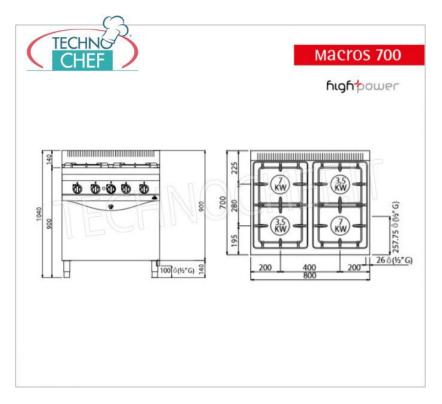

## PROFESSIONAL DESCRIPTION

- 4 BURNERS GAS COOKER on GN 2/1 GAS OVEN, MACROS 700 line, HIGH POWER series :
- worktop and front panels in AISI 304 stainless steel;
- high power single and double crown burners guaranteed for life entirely in nickel-plated cast iron operated by a valved tap with safety thermocouple and pilot light;
- $\circ$  cast iron grills ;
- $\circ\;$  removable trays for maximum hygiene and easy maintenance;
- 80 mm burners entirely in cast iron , with regulation up to 3.5 kW, and 110 mm , with regulation up to 7 kW;
- $\circ$  open fire power n°x kW : 2 x 3.5 kW + 2 x 7 kW ;
- static gas oven equipped with pilot flame entirely made of stainless steel , with 4-level supports for grids and GN 2/1 trays (530x650 mm);
- $\circ$  oven burner with self-stabilised flame and thermostat adjustable from 160 to 280 °C;
- molded door front without gasket for greater insulation and cleaning;
- door and inner door pressed in AISI 304 stainless steel;
- high-resistance door handle in 20/10 thick AISI 304 steel;
- o adjustable feet;
- 2 year warranty.

## CE mark Made in Italy

| TEC | HMI | CAL | CA | RD |
|-----|-----|-----|----|----|
|     |     |     |    |    |

Thermal input (Kw) 28,8

net weight (Kg) 102

| gross weight (Kg) | 112 |
|-------------------|-----|
| breadth (mm)      | 800 |
| depth (mm)        | 700 |
| height (mm)       | 900 |
|                   |     |