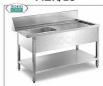

## MZH/16

## Prewash tables for hood dishwashers

PREWASH TABLE in DISHWASHER INLET with MACHINE HOOK and TANK (mm. 500x400x300h) on the LEFT, complete with REAR BACKSHAND (200mm), perimeter PANELS and LOWER SHELF - dimensions mm. 1600x700x850h

## MZH/18

**Prewash tables for hood dishwashers**PREWASH TABLE in DISHWASHER INLET with MACHINE COUPLING and TANK (mm. 500x400x300h) on the LEFT, complete with REAR BACKPLATE (200mm), perimeter PANELS and LOWER SHELF - dimensions mm. 1800x700x850h