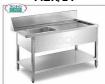

#### PROFESSIONAL DESCRIPTION

PREWASH TABLE in DISHWASHER INLET with MACHINE COUPLING and TANK on the LEFT, DEPTH 700 mm, COMPLETE RANGE with lengths from 800 to 2000 mm:

- made of AISI 304 stainless steel;
- complete with rear splashback h 200 mm;
- perimeter panelling;
- o bottom shelf.

# **AVAILABLE MODELS**

Prewash tables for hood dishwashers PREWASH TABLE in DISHWASHER INLET with MACHINE HOOK and TANK (mm. 400x400x300h) on the LEFT, complete with REAR BACKSHAND (200mm), perimeter PANELS and LOWER SHELF - dimensions mm.

800x700x850h

Delivery from 8 to 15 days

Prewash tables for hood dishwashers

PREWASH TABLE in DISHWASHER INLET with MACHINE COUPLING and TANK (mm. 500x400x300h) on the LEFT, complete with REAR BACKPLATE (200mm), perimeter PANELS and LOWER SHELF - dimensions mm. 1000x700x850h