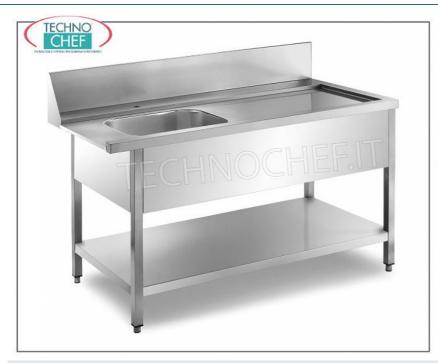

#### PROFESSIONAL DESCRIPTION

PREWASH TABLE in DISHWASHER INLET with MACHINE COUPLING and TANK on the LEFT, DEPTH 700 mm, COMPLETE RANGE with lengths from 800 to 2000 mm:

- made of AISI 304 stainless steel;
- complete with rear splashback h 200 mm;
- perimeter panelling;
- o bottom shelf.

# **AVAILABLE MODELS**

Prewash tables for hood dishwashers PREWASH TABLE in DISHWASHER INLET with MACHINE HOOK and TANK (mm. 400x400x300h) on the LEFT, complete with REAR BACKSHAND (200mm), perimeter PANELS and LOWER SHELF - dimensions mm.

800x700x850h

Delivery from 8 to 15 days

Prewash tables for hood dishwashers

PREWASH TABLE in DISHWASHER INLET with MACHINE COUPLING and TANK (mm. 500x400x300h) on the LEFT, complete with REAR BACKPLATE (200mm), perimeter PANELS and LOWER SHELF - dimensions mm. 1000x700x850h