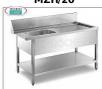

#### MZH/20

#### Prewash tables for hood dishwashers

PREWASH TABLE in DISHWASHER INLET with MACHINE COUPLING and TANK (mm. 500x400x300h) on the LEFT, complete with REAR BACKPLATE (200mm), perimeter PANELS and LOWER SHELF - dimensions mm. 2000x700x850h