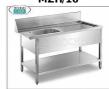

Delivery from 8 to 15 days

MZH/12

Prewash tables for hood dishwashers

PREWASH TABLE in DISHWASHER INLET with MACHINE COUPLING and TANK (mm. 500x400x300h) on the LEFT, complete with REAR BACKPLATE (200mm), perimeter PANELS and LOWER SHELF - dimensions mm. 1200x700x850h

#### MZH/14

## Prewash tables for hood dishwashers

PREWASH TABLE in DISHWASHER INLET with MACHINE COUPLING and TANK (mm. 500x400x300h) on the LEFT, complete with REAR BACKPLATE (200mm), perimeter PANELS and LOWER SHELF - dimensions mm. 1400x700x850h