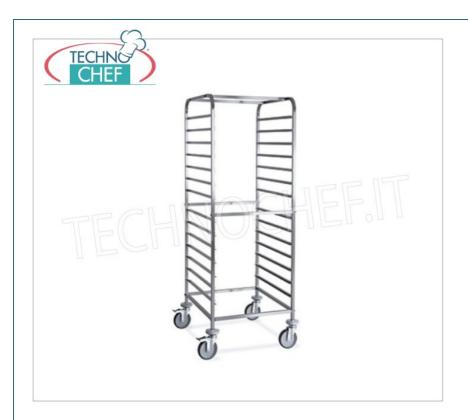

Services and Technologies for professional catering since 1973

| CODE    | DESCRIPTION                                                                                                                                            | PRICE/DELIVERY                   |
|---------|--------------------------------------------------------------------------------------------------------------------------------------------------------|----------------------------------|
| MC-2072 | STAINLESS STEEL RACK TROLLEY with anti-tipping guides to " C " for 14 GN 2/1 TRAYS (530x650 mm), or 28 GN 1/1 TRAYS (530x325 mm), dim.mm.650x720x1630h | <b>Delivery</b> from 4 to 9 days |

## STAINLESS STEEL TRAY, capacity 14 TRAYS GN 2/1 (mm 530x650) :

- $\circ~$  structure in square tube of stainless steel 2x2 cm , bolted stringers;
- $\circ~$  anti-tilt guides in "C" shaped stainless steel sheet ;
- o pitch 8.5 cm;
- **suitable for 14 GN 2/1** (530x650 mm) or **28 GN 1/1** (530x325 mm) trays;
- gray rubber bumpers at the corners;
- swivel castors Ø 12.5 cm.

# CE marking

| Made in Italy  |              |             |                |  |
|----------------|--------------|-------------|----------------|--|
| TECHNICAL CARD |              |             |                |  |
|                | breadth (mm) | 650         |                |  |
|                | depth (mm)   | 720         |                |  |
|                | height (mm)  | 1630        |                |  |
| TECHNICAL CARD |              |             |                |  |
| CODE/PICTURES  |              | DESCRIPTION | PRICE/DELIVERY |  |