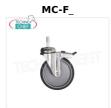

### Accessories / Optional :

- Set 2 wheels with brake
- o GN 2/1 stainless steel wire grid

**Delivery** from 4 to 9 days

Technochef - KIT 2 wheels with brake, mod. F KIT 2 wheels with brake

MC-A0171

**Delivery** from 4 to 9 days

Technochef - STAINLESS STEEL GRID GN 2/1, Mod.A0171 GN 2/1 stainless steel grid (mm 650x530)