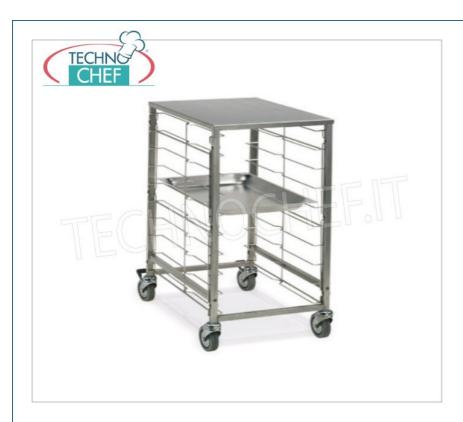

Services and Technologies for professional catering since 1973

| CODE    | DESCRIPTION                                                                                                                              | PRICE/DELIVERY                   |
|---------|------------------------------------------------------------------------------------------------------------------------------------------|----------------------------------|
| MC-2082 | TRAYWAY TROLLEY with STAINLESS STEEL SUPPORT TOP, with stainless steel wire runners for 9 GN 2/1 TRAYS (530x650 mm), dim.mm.620x690x870h | <b>Delivery</b> from 4 to 9 days |

## TRAY RACK WITH STAINLESS STEEL TOP, capacity 9 GN 2/1 (mm 530x650):

- $\circ\,$  structure in square tube of stainless steel 2x2 cm , bolted stringers;
- $\circ~$  guides in stainless steel wire ;
- step 7.5 cm;
- $\circ$  suitable for 9 GN 2/1 (530x650 mm) trays ;
- stainless steel top support surface;
- swivel castors Ø 9.5 cm.

#### CE marking Made in Italy

| TECHNICAL CARD |              |             |                |  |
|----------------|--------------|-------------|----------------|--|
|                | breadth (mm) | 620         |                |  |
|                | depth (mm)   | 690         |                |  |
|                | height (mm)  | 870         |                |  |
| TECHNICAL CARD |              |             |                |  |
| CODE/PICTURES  |              | DESCRIPTION | PRICE/DELIVERY |  |