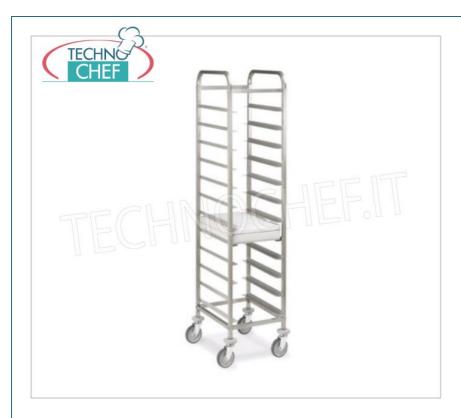

Services and Technologies for professional catering since 1973

| CODE       | DESCRIPTION                                                                                   | PRICE/DELIVERY |
|------------|-----------------------------------------------------------------------------------------------|----------------|
| MC-1494-GN | TRAY HOLDER TROLLEY with `` L " guides for 12 GN 1/1 TRAYS (530x325 mm), dim.mm.450x600x1900h | Delivery       |

#### STAINLESS STEEL TRAY HOLDER TROLLEY, capacity 12 GN 1/1 TRAYS (530x325 mm) :

- structure in stainless steel tube , section 2.5x2.5 cm , bolted crosspieces;
- L "guides in stainless steel sheet;
- o step 12 cm;
- $\circ$  suitable for 12 GN 1/1 trays (530x325 mm);
- $\circ\,$  gray rubber bumpers at the corners ;
- $\circ~$  swivel wheels Ø 12.5 cm.

## Accessories / Optional :

- 2 wheels set with brake
- $\circ~$  Set of 4 elastic wheels, 2 of which with brake, for uneven floors or outdoors
- $\circ~$  Removable stainless steel tray of GN size