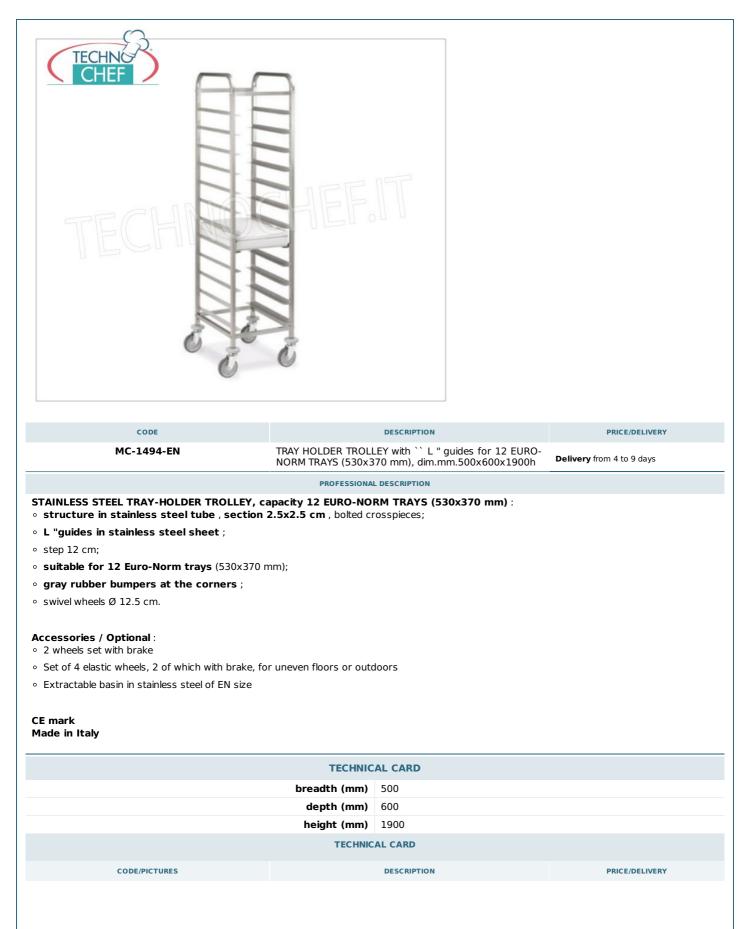

TECNOSERVICE'21 srl by Tinti Sergio Via Carlo Pisacane, 134 61032 Fano (PU) Italy P.IVA IT0200411413 Tel. +39 0721 805911 FAX +39 0721 809794 e-mail: staff@technochef.it www.technochef.it www.technochef.eu

Services and Technologies for professional catering since 1973



| MC-F_     | <b>Technochef - KIT 2 wheels with brake, mod. F</b><br>KIT 2 wheels with brake                                                                                           | Delivery from 4 to 9 days        |
|-----------|--------------------------------------------------------------------------------------------------------------------------------------------------------------------------|----------------------------------|
| MC-A050EN |                                                                                                                                                                          | Delivery from 4 to 9 days        |
| CHNOCHER  | TECHNOCHEF - Removable stainless steel EN,<br>Mod. A050EN basin<br>Removable stainless steel basin of EN size