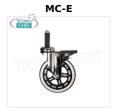

# Accessories/Options :

- $\circ~$  Set of 2 wheels with brake
- $\circ~$  Set of 4 elastic wheels, 2 of which with brakes, for uneven floors or for outdoors
- EN sized removable stainless steel tray

Removable stainless steel basin of EN size

**Delivery** from 4 to 9 days

Technochef - Kit 4 elastic wheels of which 2 with Brake, mod. IS

KIT 4 elastic wheels, 2 of which with brake, diameter 125 mm, for uneven floors or for outdoor