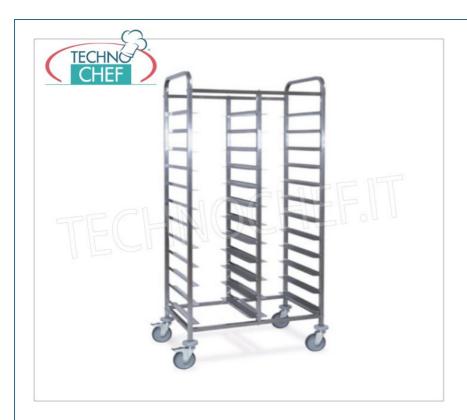

Services and Technologies for professional catering since 1973

| CODE       | DESCRIPTION                                                                                     | PRICE/DELIVERY                   |
|------------|-------------------------------------------------------------------------------------------------|----------------------------------|
| MC-1495-EN | TRAY TROLLEY with "L" shaped guides for 24 EURO-NORM TRAYS (mm 530x370), dim. mm. 900x600x1900h | <b>Delivery</b> from 4 to 9 days |

### STAINLESS STEEL TRAY TROLLEY, capacity 24 EURO-NORM TRAYS (mm 530x370) :

- $\circ~$  stainless steel tube structure , section 2.5x2.5 cm , bolted crosspieces;
- $\circ~$  L-shaped guides in stainless steel sheet ;
- o pitch 12 cm;
- suitable to accommodate 24 Euro-Norm trays (530x370 mm);
- $\circ\,$  gray rubber bumpers at the corners ;
- o swivel wheels Ø 12.5 cm.

#### CE mark Made in Italy

| Made in Italy  |             |             |                |  |
|----------------|-------------|-------------|----------------|--|
| TECHNICAL CARD |             |             |                |  |
| br             | readth (mm) | 900         |                |  |
|                | depth (mm)  | 600         |                |  |
| height (mm)    |             | 1900        |                |  |
| TECHNICAL CARD |             |             |                |  |
| CODE/PICTURES  |             | DESCRIPTION | PRICE/DELIVERY |  |